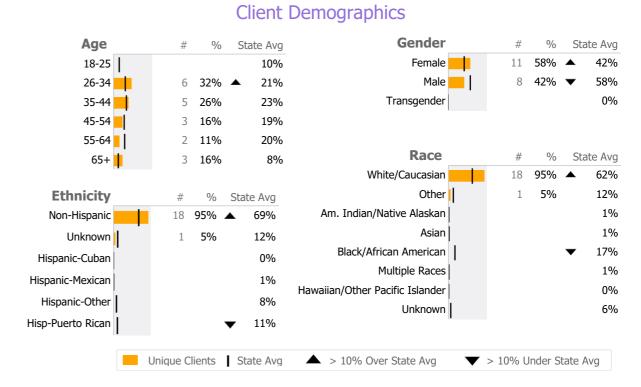

Reporting Period: July 2022 - September 2022 (Data as of Dec 16, 2022)





### Survey Data Not Available

#### **Clinical Case Management**

Day Kimball Hospital

Mental Health - Case Management - Standard Case Management

## Connecticut Dept of Mental Health and Addiction Services Program Quality Dashboard

Reporting Period: July 2022 - September 2022 (Data as of Dec 16, 2022)

# **Program Activity**

| Measure        | Actual | 1 Yr Ago | Variance % |
|----------------|--------|----------|------------|
| Unique Clients | 19     | 19       | 0%         |
| Admits         | -      | -        |            |
| Discharges     | -      | -        |            |
| Service Hours  | -      | -        |            |

## **Data Submission Quality**

| Data Entry       | Actual    | State Avg     |
|------------------|-----------|---------------|
| Valid NOMS Data  | N/A