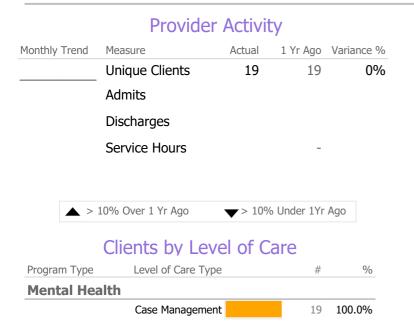

# **Program Activity**

| Measure        | Actual | 1 Yr Ago | Variance % |
|----------------|--------|----------|------------|
| Unique Clients | 19     | 19       | 0%         |
| Admits         | -      | -        |            |
| Discharges     | -      | -        |            |
| Service Hours  | -      | -        |            |