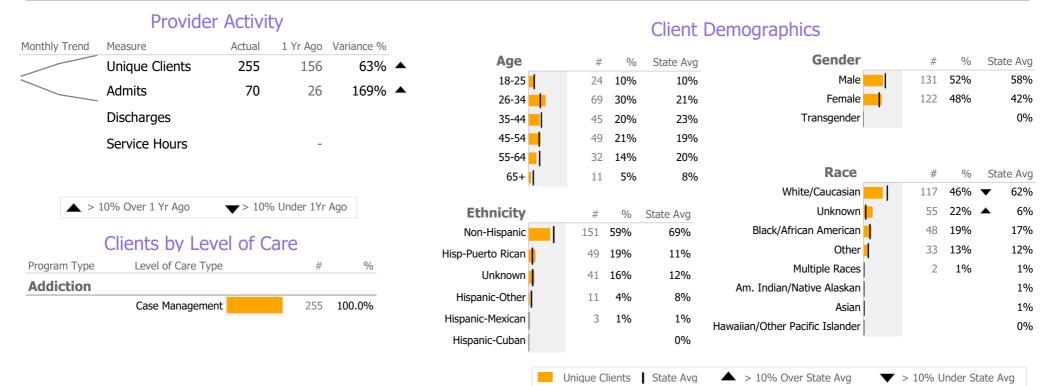

## **Program Activity**

| Measure        | Actual | 1 Yr Ago | Variance % |   |
|----------------|--------|----------|------------|---|
| Unique Clients | 255    | 156      | 63%        | • |
| Admits         | 70     | 26       | 169%       | • |
| Discharges     | -      | -        |            |   |
| Service Hours  | _      | _        |            |   |