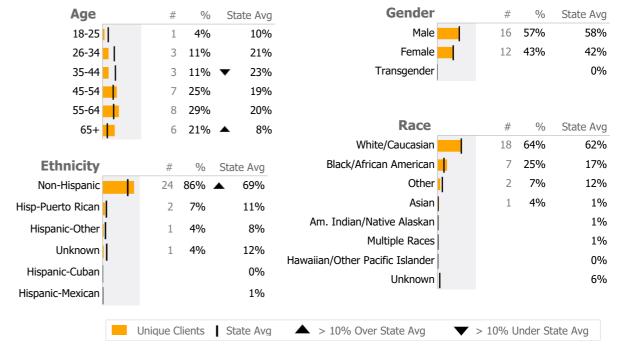

Reporting Period: July 2022 - September 2022 (Data as of Dec 16, 2022)





## Client Demographics



#### Case Management 302294

Community Health Center Inc.

Mental Health - Case Management - Standard Case Management

#### Connecticut Dept of Mental Health and Addiction Services Program Quality Dashboard

Reporting Period: July 2022 - September 2022 (Data as of Dec 16, 2022)

#### **Program Activity**

| Measure        | Actual | 1 Yr Ago | Variance % |              |
|----------------|--------|----------|------------|--------------|
| Unique Clients | 28     | 32       | -13%       | lacktriangle |
| Admits         | 1      | 3        | -67%       | •            |
| Discharges     | 3      | 6        | -50%       | •            |
| Service Hours  | 295    | 257      | 15%        | •            |

### **Data Submission Quality**

| Data Entry        | Actu | ıal S  | tate Avg  |
|----