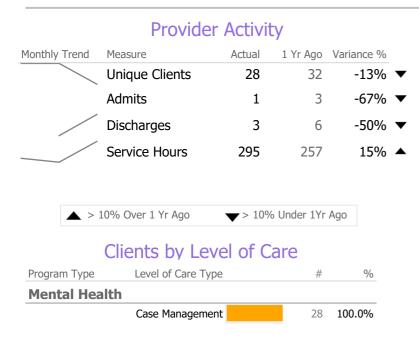

#### **Program Activity**

| Measure        | Actual | 1 Yr Ago | Variance % |              |
|----------------|--------|----------|------------|--------------|
| Unique Clients | 28     | 32       | -13%       | lacktriangle |
| Admits         | 1      | 3        | -67%       | •            |
| Discharges     | 3      | 6        | -50%       | •            |
| Service Hours  | 295    | 257      | 15%        | •            |