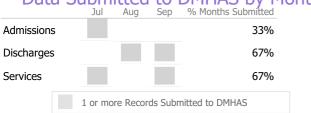

# Data Submitted to DMHAS by Month Jul Aug Sep Month Months Submitted

<sup>\*</sup> State Avg based on Active Standard Case Management Programs