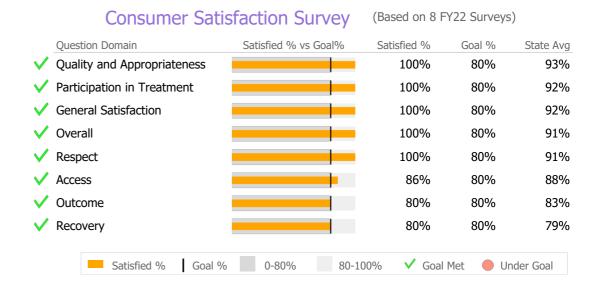

Reporting Period: July 2022 - September 2022 (Data as of Dec 16, 2022)





## Client Demographics



#### Case Management 302294

Community Health Center Inc.

Mental Health - Case Management - Standard Case Management

#### Connecticut Dept of Mental Health and Addiction Services Program Quality Dashboard

Reporting Period: July 2022 - September 2022 (Data as of Dec 16, 2022)

#### **Program Activity**

| Measure        | Actual | 1 Yr Ago | Variance % |              |
|----------------|--------|----------|------------|--------------|
| Unique Clients | 28     | 32       | -13%       | lacktriangle |
| Admits         | 1      | 3        | -67%       | •            |
| Discharges     | 3      | 6        | -50%       | •            |
| Service Hours  | 295    | 257      | 15%        | •            |

### **Data Submission Quality**

| Data Entry        | Actu |