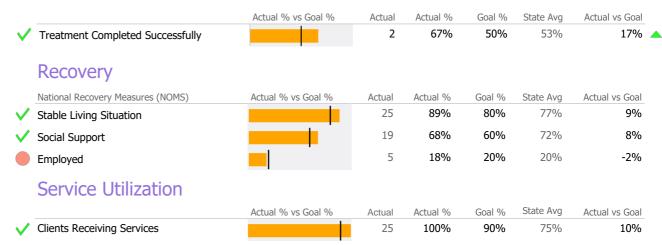

d: July 2022 - September 2022 (Data as of Dec 16, 2022)

#### **Program Activity**

| Measure        | Actual | 1 Yr Ago | Variance % |              |
|----------------|--------|----------|------------|--------------|
| Unique Clients | 28     | 32       | -13%       | lacktriangle |
| Admits         | 1      | 3        | -67%       | •            |
| Discharges     | 3      | 6        | -50%       | •            |
| Service Hours  | 295    | 257      | 15%        | •            |

### **Data Submission Quality**

| Data Entry        | Actu | ıal S  | tate Avg  |
|-------------------|------|--------|-----------|
| ✓ Valid NOMS Data |      | 97%    | 95%       |
| On-Time Periodic  |      | Actual | State Avg |
| 6 Month Updates   |      | 48%    | 68%       |

#### **Discharge Outcomes**



# Data Submitted to DMHAS by Month Jul Aug Sep Month Months Submitted





<sup>\*</sup> State Avg based on Active Standard Case Management Programs