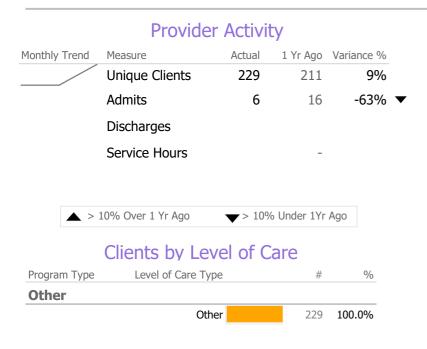

## **Program Activity**

| Measure        | Actual | 1 Yr Ago | Variance % |   |
|----------------|--------|----------|------------|---|
| Unique Clients | 229    | 211      | 9%         |   |
| Admits         | 6      | 16       | -63%       | • |
| Discharges     | -      | -        |            |   |
| Service Hours  | -      | _        |            |   |