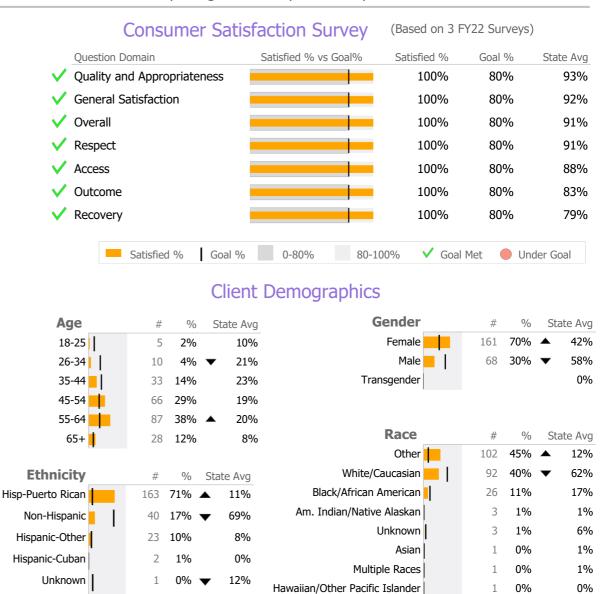

Reporting Period: July 2022 - September 2022 (Data as of Dec 16, 2022)

▲ > 10% Over State Avg

▼ > 10% Under State Avg

1%

Unique Clients State Avg

Hispanic-Mexican