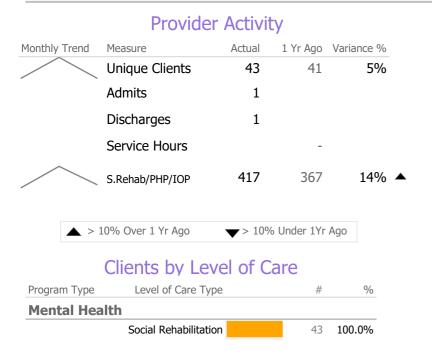

# Program Activity

| Measure                      | Actual | 1 Yr Ago | Variance % |
|------------------------------|--------|----------|------------|
| Unique Clients               | 43     | 41       | 5%         |
| Admits                       | 1      | -        |            |
| Discharges                   | 1      | -        |            |
| Service Hours                | -      | -        |            |
| Social Rehab/PHP/IOP<br>Days | 417    | 367      | 14% 🔺      |