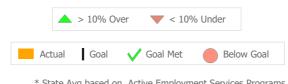

## **Data Submission Quality**

| Data Entry        | Actual S | State Avg |
|-------------------|----------|-----------|
| ✓ Valid NOMS Data | 100%     | 91%       |
| On-Time Periodic  | Actual   | State Avg |
| 6 Month Updates   | 100%     | 63%       |

<sup>\*</sup> State Avg based on Active Employment Services Programs

#### **Data Submission Quality**

| Data Entry        | Actual | State Avg    |
|-------------------|--------|--------------|
| ✓ Valid NOMS Data | 100%   | 6 93%        |
| On-Time Periodic  | Actua  | al State Avg |
| 6 Month Updates   | 100%   | % 80%        |

#### Data Submitted to DMHAS by Month

\* State Avg based on Active Employment Services Programs