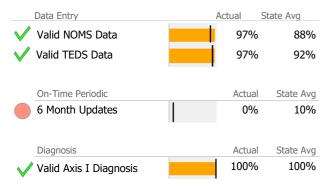

## **Data Submission Quality**

| Data Entry               | Actual | State Avg |
|--------------------------|--------|-----------|
| ✓ Valid NOMS Data        | 99%    | 88%       |
| ✓ Valid TEDS Data        | 100%   | 92%       |
| On-Time Periodic         | Actual | State Avg |
| 6 Month Updates          | N/A    | 10%       |
| Diagnosis                | Actual | State Avg |
| ✓ Valid Axis I Diagnosis | 100%   | 100%      |