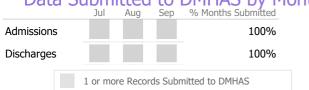

|            | Jul     | Aug        | Sep    | % Months Submitted | 101 |
|------------|---------|------------|--------|--------------------|-----|
| Admissions |         |            |        | 100%               |     |
| Discharges |         |            |        | 100%               |     |
| Services   |         |            |        | 100%               |     |
|            | 1 or mo | ore Record | ls Sub | omitted to DMHAS   |     |