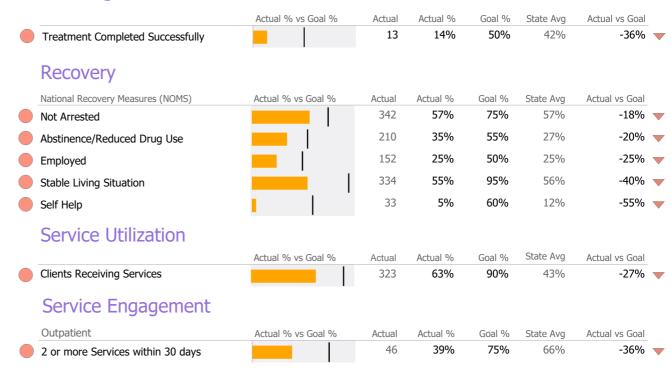

## Recovery

Clients Receiving Services

| National Recovery Measures (NOMS) | Actual % vs Goal % | Actual | Actual % | Goal % | State Avg | Actual vs Goal |
|-----------------------------------|--------------------|--------|----------|--------|-----------|----------------|
| Employed                          |                    | 19     | 21%      | 35%    | 31%       | -14%           |
| Service Utilization               |                    |        |          |        |           |                |
|                                   | Actual % vs Goal % | Actual | Actual % | Goal % | State Avg | Actual vs Goal |

#### Recovery National Recovery Measures (NOMS) Actual % vs Goal % Actual % Goal % State Avg Actual vs Goal Actual **Employed** 5 56% 35% 49% 21% Service Utilization State Avg Actual % vs Goal % Actual Actual % Goal % Actual vs Goal Clients Receiving Services 6 86% 90% 85% -4%

## Service Engagement