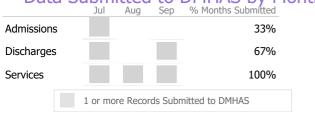

|            | Jul     | Aug        | Sep    | % Months Submitted | 101 |
|------------|---------|------------|--------|--------------------|-----|
| Admissions |         |            |        | 100%               |     |
| Discharges |         |            |        | 100%               |     |
| Services   |         |            |        | 100%               |     |
|            | 1 or mo | ore Record | ls Sub | omitted to DMHAS   |     |