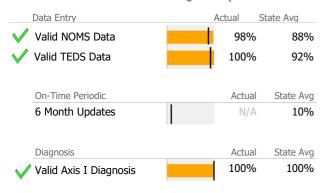

## **Data Submission Quality**

| Data Entry               | Actual | State Avg |
|--------------------------|--------|-----------|
| ✓ Valid NOMS Data        | 99%    | 88%       |
| ✓ Valid TEDS Data        | 100%   | 92%       |
| On-Time Periodic         | Actual | State Avg |
| 6 Month Updates          | N/A    | 10%       |
| Diagnosis                | Actual | State Avg |
| ✓ Valid Axis I Diagnosis | 100%   | 100%      |