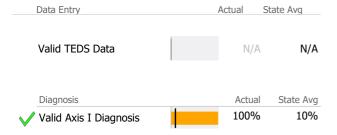

## **Data Submission Quality**

| Data Entry               | Actual | State Avg |
|--------------------------|--------|-----------|
| ✓ Valid NOMS Data        | 99%    | 88%       |
| ✓ Valid TEDS Data        | 100%   | 92%       |
| On-Time Periodic         | Actual | State Avg |
| 6 Month Updates          | N/A    | 10%       |
| Diagnosis                | Actual | State Avg |
| ✓ Valid Axis I Diagnosis | 100%   | 100%      |