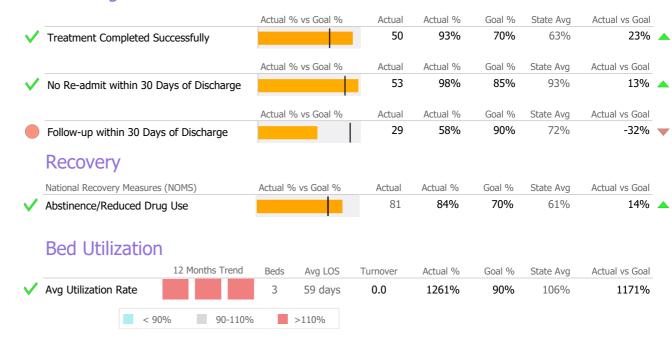

## Recovery

Clients Receiving Services

| National Recovery Measures (NOMS) | Actual % vs Goal % | Actual | Actual % | Goal % | State Avg | Actual vs Goal |
|-----------------------------------|--------------------|--------|----------|--------|-----------|----------------|
| Employed                          |                    | 19     | 21%      | 35%    | 31%       | -14%           |
| Service Utilization               |                    |        |          |        |           |                |
|                                   | Actual % vs Goal % | Actual | Actual % | Goal % | State Avg | Actual vs Goal |

#### Discharge Outcomes

<sup>\*</sup> State Avg based on Active Intermediate/Long Term Res.Tx 3.5 Programs