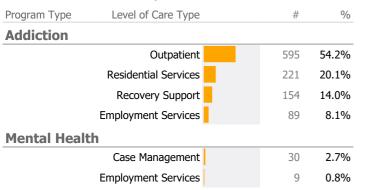

#### **Provider Activity** Monthly Trend Actual 1 Yr Ago Variance % Measure **Unique Clients** 1,192 **-12%** ▼ 1,044 288 277 4% Admits Discharges 0% 240 241 Service Hours 1,036 943 10% **Bed Days** 8,260 8,924 -7% ▲ > 10% Over 1 Yr Ago > 10% Under 1Yr Ago Clients by Level of Care