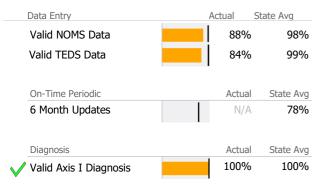

## **Data Submission Quality**

| Data Entry               | Actual | State Avg |
|--------------------------|--------|-----------|
| ✓ Valid NOMS Data        | 99%    | 88%       |
| ✓ Valid TEDS Data        | 100%   | 92%       |
| On-Time Periodic         | Actual | State Avg |
| 6 Month Updates          | N/A    | 10%       |
| Diagnosis                | Actual | State Avg |
| ✓ Valid Axis I Diagnosis | 100%   | 100%      |