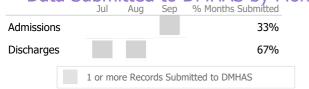

|            | Jul     | Aug        | Sep    | % Months Submitted | 101 |
|------------|---------|------------|--------|--------------------|-----|
| Admissions |         |            |        | 100%               |     |
| Discharges |         |            |        | 100%               |     |
| Services   |         |            |        | 100%               |     |
|            | 1 or mo | ore Record | ls Sub | omitted to DMHAS   |     |