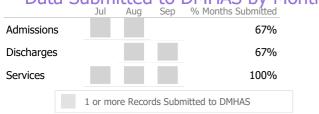

## **Data Submission Quality**

|            | Jul Aug         | Sep % Months Submitted |  |
|------------|-----------------|------------------------|--|
| Admissions |                 | 0%                     |  |
| Discharges |                 | 0%                     |  |
|            | 1 or more Recor | ds Submitted to DMHAS  |  |

<sup>\*</sup> State Avg based on Active Peer Based Mentoring Programs