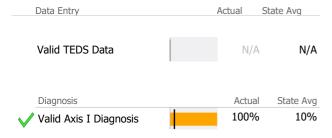

## **Data Submission Quality**

| Data Entry               | Actual | State Avg |
|--------------------------|--------|-----------|
| ✓ Valid NOMS Data        | 99%    | 88%       |
| ✓ Valid TEDS Data        | 100%   | 92%       |
| On-Time Periodic         | Actual | State Avg |
| 6 Month Updates          | N/A    | 10%       |
| Diagnosis                | Actual | State Avg |
| ✓ Valid Axis I Diagnosis | 100%   | 100%      |