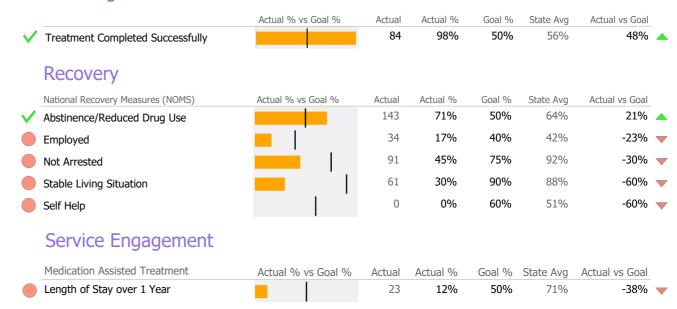

## Recovery

Clients Receiving Services

| National Recovery Measures (NOMS) | Actual % vs Goal % | Actual | Actual % | Goal % | State Avg | Actual vs Goal |
|-----------------------------------|--------------------|--------|----------|--------|-----------|----------------|
| Employed                          |                    | 19     | 21%      | 35%    | 31%       | -14%           |
| Service Utilization               |                    |        |          |        |           |                |
|                                   | Actual % vs Goal % | Actual | Actual % | Goal % | State Avg | Actual vs Goal |

#### Recovery National Recovery Measures (NOMS) Actual % vs Goal % Actual % Goal % State Avg Actual vs Goal Actual **Employed** 5 56% 35% 49% 21% Service Utilization State Avg Actual % vs Goal % Actual Actual % Goal % Actual vs Goal Clients Receiving Services 6 86% 90% 85% -4%

## Service Engagement