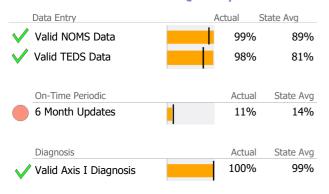

## **Data Submission Quality**

| Data Entry               | Actual | State Avg |
|--------------------------|--------|-----------|
| ✓ Valid NOMS Data        | 99%    | 88%       |
| ✓ Valid TEDS Data        | 100%   | 92%       |
| On-Time Periodic         | Actual | State Avg |
| 6 Month Updates          | N/A    | 10%       |
| Diagnosis                | Actual | State Avg |
| ✓ Valid Axis I Diagnosis | 100%   | 100%      |