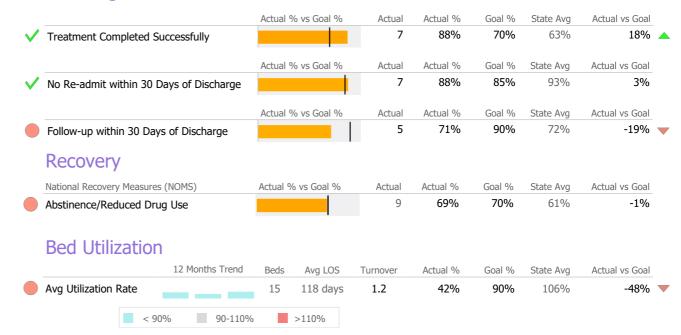

## Recovery

Clients Receiving Services

| National Recovery Measures (NOMS) | Actual % vs Goal % | Actual | Actual % | Goal % | State Avg | Actual vs Goal |
|-----------------------------------|--------------------|--------|----------|--------|-----------|----------------|
| Employed                          |                    | 19     | 21%      | 35%    | 31%       | -14%           |
| Service Utilization               |                    |        |          |        |           |                |
|                                   | Actual % vs Goal % | Actual | Actual % | Goal % | State Avg | Actual vs Goal |

#### Recovery National Recovery Measures (NOMS) Actual % vs Goal % Actual % Goal % State Avg Actual vs Goal Actual **Employed** 5 56% 35% 49% 21% Service Utilization State Avg Actual % vs Goal % Actual Actual % Goal % Actual vs Goal Clients Receiving Services 6 86% 90% 85% -4%

## Service Engagement