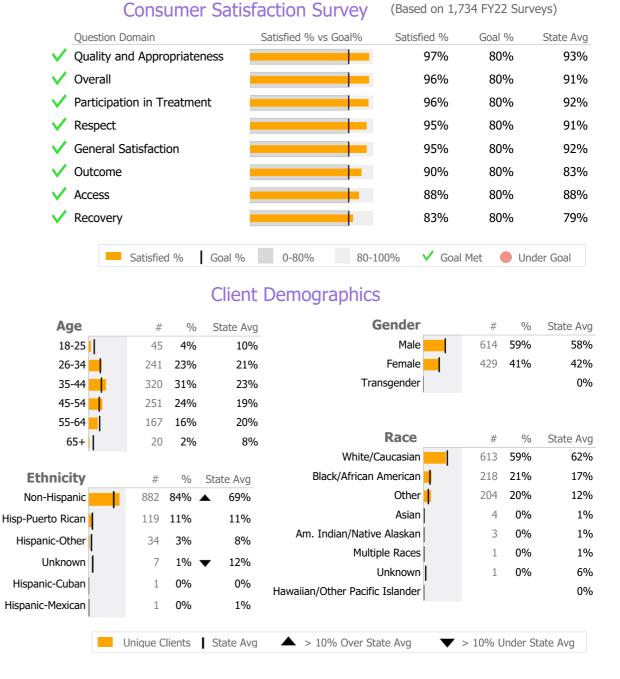

## Connecticut Dept of Mental Health and Addiction Services Program Quality Dashboard

90%

74%

-11%

Reporting Period: July 2022 - September 2022 (Data as of Dec 16, 2022)

79%