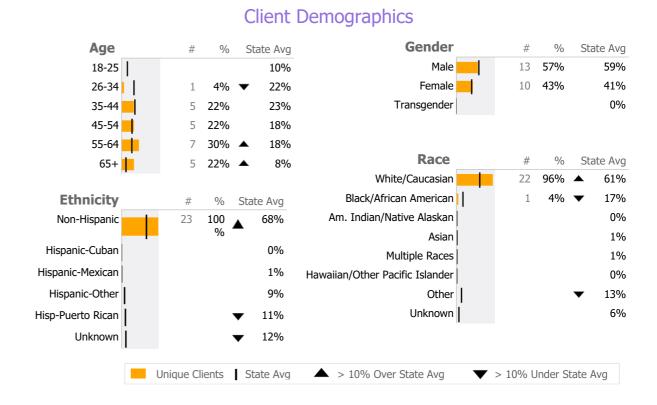

#### **Provider Activity** 1 Yr Ago Variance % Monthly Trend Actual Measure **Unique Clients** 23 19 21% 🔺 5 400% Admits 1 Discharges 3 1 200% **-47%** ▼ Service Hours 147 279 ▲ > 10% Over 1 Yr Ago > 10% Under 1Yr Ago Clients by Level of Care Program Type Level of Care Type % **Mental Health** Case Management 23 100.0%