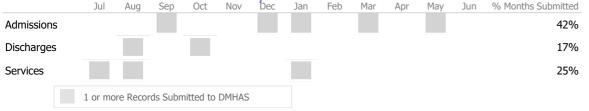

## Data Submitted to DMHAS by Month

<sup>\*</sup> State Avg based on 110 Active Supportive Housing – Scattered Site Programs