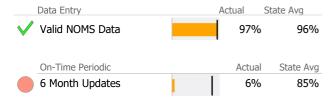

|           |                |   |
|-----------------------------------|--------------------|--------|----------|--------|-----------|----------------|---|
|                                   | Actual % vs Goal % | Actual | Actual % | Goal % | State Avg | Actual vs Goal |   |
| Service Utilization               |                    |        |          |        |           |                |   |
| Stable Living Situation           |                    | 11     | 48%      | 85%    | 87%       | -37%           | _ |
| National Recovery Measures (NOMS) | Actual % vs Goal % | Actual | Actual % | Goal % | State Avg | Actual vs Goal |   |
|                                   |                    |        |          |        |           |                |   |

12

## **Data Submission Quality**



## Data Submitted to DMHAS by Month





<sup>\*</sup> State Avg based on 110 Active Supportive Housing – Scattered Site Programs