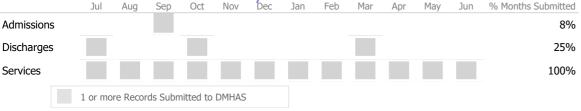

### Data Submitted to DMHAS by Month

<sup>\*</sup> State Avg based on 110 Active Supportive Housing – Scattered Site Programs