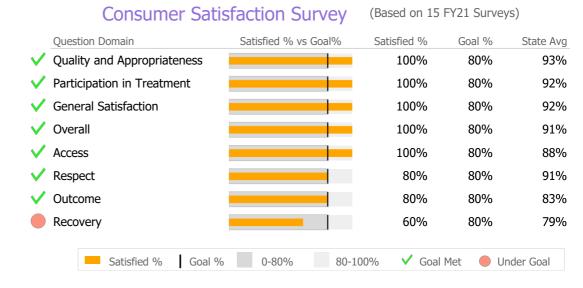

# Recovery

|          | National Recovery Measures (NOMS) | Actual % vs Goal % | Actual | Actual % | Goal % | State Avg | Actual vs Goal |
|----------|-----------------------------------|--------------------|--------|----------|--------|-----------|----------------|
| <b>V</b> | Stable Living Situation           |                    | 16     | 94%      | 85%    | 87%       | 9%             |
|          | Service Utilization               |                    |        |          |        |           |                |
|          |                                   | Actual % vs Goal % | Actual | Actual % | Goal % | State Avg | Actual vs Goal |
| <b>V</b> | Clients Receiving Services        |                    | 14     | 100%     | 90%    | 97%       | 10%            |