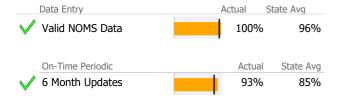

|          | National Recovery Measures (NOMS) | Actual % vs Goal % | Actual | Actual % | Goal % | State Avg | Actual vs Goal |
|----------|-----------------------------------|--------------------|--------|----------|--------|-----------|----------------|
| <b>V</b> | Stable Living Situation           |                    | 16     | 94%      | 85%    | 87%       | 9%             |
|          | Service Utilization               |                    |        |          |        |           |                |
|          |                                   | Actual % vs Goal % | Actual | Actual % | Goal % | State Avg | Actual vs Goal |
| <b>V</b> | Clients Receiving Services        |                    | 14     | 100%     | 90%    | 97%       | 10%            |

# **Data Submission Quality**



### Data Submitted to DMHAS by Month





<sup>\*</sup> State Avg based on 110 Active Supportive Housing – Scattered Site Programs