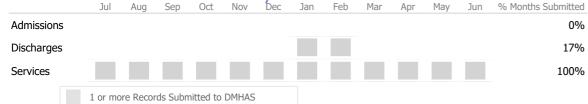

|            | Jul    | Aug      | Sep      | Oct       | Nov   | Dec | Jan | Feb | Mar | Apr | May | Jun | % Months Submitted |
|------------|--------|----------|----------|-----------|-------|-----|-----|-----|-----|-----|-----|-----|--------------------|
| Admissions | 5      |          |          |           |       |     |     |     |     |     |     |     | 67%                |
| Discharges | ;      |          |          |           |       |     |     |     |     |     |     |     | 17%                |
| Services   |        |          |          |           |       |     |     |     |     |     |     |     | 42%                |
|            | 1 or m | ore Reco | rds Subr | nitted to | DMHAS |     |     |     |     |     |     |     |                    |