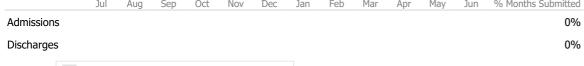

|            | Jul    | Aug      | Sep      | Oct       | Nov   | Dec | Jan | Feb | Mar | Apr | May | Jun | % Months Submitted |
|------------|--------|----------|----------|-----------|-------|-----|-----|-----|-----|-----|-----|-----|--------------------|
| Admissions | 5      |          |          |           |       |     |     |     |     |     |     |     | 67%                |
| Discharges | ;      |          |          |           |       |     |     |     |     |     |     |     | 17%                |
| Services   |        |          |          |           |       |     |     |     |     |     |     |     | 42%                |
|            | 1 or m | ore Reco | rds Subr | nitted to | DMHAS |     |     |     |     |     |     |     |                    |