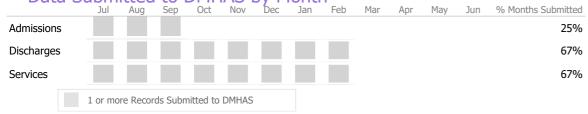

|            | Jul    | Aug      | Sep      | Oct       | Nov   | Dec | Jan | Feb | Mar | Apr | May | Jun | % Months Submitted |
|------------|--------|----------|----------|-----------|-------|-----|-----|-----|-----|-----|-----|-----|--------------------|
| Admissions | 5      |          |          |           |       |     |     |     |     |     |     |     | 67%                |
| Discharges | ;      |          |          |           |       |     |     |     |     |     |     |     | 17%                |
| Services   |        |          |          |           |       |     |     |     |     |     |     |     | 42%                |
|            | 1 or m | ore Reco | rds Subr | nitted to | DMHAS |     |     |     |     |     |     |     |                    |