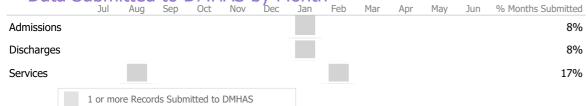

| Data       |        | IIICCC     |        | D1 11     |       | <b>~</b> , . | 10116 |     |     |     |     |     |                    |
|------------|--------|------------|--------|-----------|-------|--------------|-------|-----|-----|-----|-----|-----|--------------------|
|            | Jul    | Aug        | Sep    | Oct       | Nov   | Dec          | Jan   | Feb | Mar | Apr | May | Jun | % Months Submitted |
| Admissions |        |            |        |           |       |              |       |     |     |     |     |     | 92%                |
| Discharges |        |            |        |           |       |              |       |     |     |     |     |     | 83%                |
| Services   |        |            |        |           |       |              |       |     |     |     |     |     | 100%               |
|            | 1 or n | nore Recor | ds Sub | mitted to | DMHAS |              |       |     |     |     |     |     |                    |