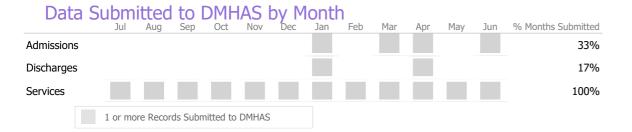

| Data       |        | IIICCC     |        | D1 11     |       | <b>~</b> , . | 10116 |     |     |     |     |     |                    |
|------------|--------|------------|--------|-----------|-------|--------------|-------|-----|-----|-----|-----|-----|--------------------|
|            | Jul    | Aug        | Sep    | Oct       | Nov   | Dec          | Jan   | Feb | Mar | Apr | May | Jun | % Months Submitted |
| Admissions |        |            |        |           |       |              |       |     |     |     |     |     | 92%                |
| Discharges |        |            |        |           |       |              |       |     |     |     |     |     | 83%                |
| Services   |        |            |        |           |       |              |       |     |     |     |     |     | 100%               |
|            | 1 or n | nore Recor | ds Sub | mitted to | DMHAS |              |       |     |     |     |     |     |                    |