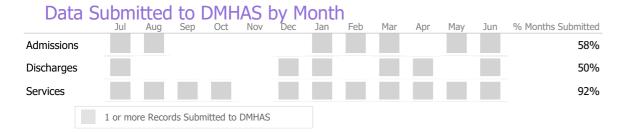

|            | Jul    | Aug      | Sep      | Oct       | Nov   | Dec | Jan | Feb | Mar | Apr | May | Jun | % Months Submitted |
|------------|--------|----------|----------|-----------|-------|-----|-----|-----|-----|-----|-----|-----|--------------------|
| Admissions | 5      |          |          |           |       |     |     |     |     |     |     |     | 67%                |
| Discharges | ;      |          |          |           |       |     |     |     |     |     |     |     | 17%                |
| Services   |        |          |          |           |       |     |     |     |     |     |     |     | 42%                |
|            | 1 or m | ore Reco | rds Subr | nitted to | DMHAS |     |     |     |     |     |     |     |                    |