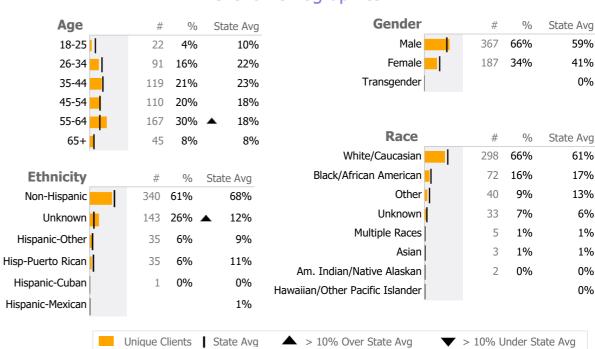

#### **Provider Activity Client Demographics** 1 Yr Ago Variance % Monthly Trend Measure Actual Age # State Avg **Unique Clients** 554 562 -1% 18-25 22 4% 10% 60% ▲ Admits 166 104 26-34 91 16% 22% Discharges 126 173% 344 35-44 119 21% 23% 45-54 110 20% 18% Service Hours 28% 🔺 696 545 55-64 167 30% 18% 65+ 45 8% 8% ▲ > 10% Over 1 Yr Ago > 10% Under 1Yr Ago **Ethnicity** % State Avg Non-Hispanic 340 61% 68% Clients by Level of Care 26% 12% Unknown | 143 Program Type Level of Care Type % Hispanic-Other 35 6% 9% **Mental Health** Hisp-Puerto Rican 35 6% 11% Consultation 554 100.0% Hispanic-Cuban 0% 0%