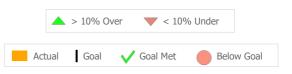

## Data Submitted to DMHAS by Month

|            | Jul     | Aug       | Sep      | Oct       | Nov   | Dec | Jan | Feb | Mar | Apr | May | Jun | % Months Submitted |
|------------|---------|-----------|----------|-----------|-------|-----|-----|-----|-----|-----|-----|-----|--------------------|
| Admissions |         |           |          |           |       |     |     |     |     |     |     |     | 8%                 |
| Discharges |         |           |          |           |       |     |     |     |     |     |     |     | 8%                 |
|            | 1 or mo | ore Recor | rds Subm | nitted to | DMHAS |     |     |     |     |     |     |     |                    |