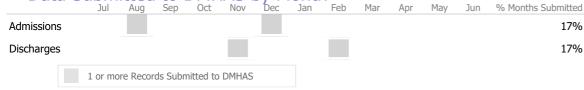

## Data Submitted to DMHAS by Month

|            | Jul     | Aug       | Sep      | Oct       | Nov   | Dec | Jan | Feb | Mar | Apr | May | Jun | % Months Submitted |
|------------|---------|-----------|----------|-----------|-------|-----|-----|-----|-----|-----|-----|-----|--------------------|
| Admissions |         |           |          |           |       |     |     |     |     |     |     |     | 8%                 |
| Discharges |         |           |          |           |       |     |     |     |     |     |     |     | 8%                 |
|            | 1 or mo | ore Recor | rds Subm | nitted to | DMHAS |     |     |     |     |     |     |     |                    |