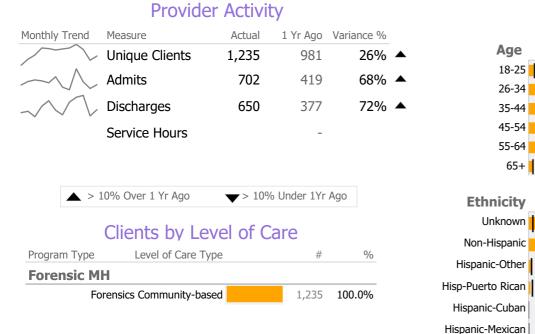

# **Program Activity**

| Measure        | Actual | 1 Yr Ago | Variance % |  |
|----------------|--------|----------|------------|--|
| Unique Clients | 235    | 175      | 34%        |  |
| Admits         | 222    | 120      | 85%        |  |
| Discharges     | 193    | 133      | 45%        |  |