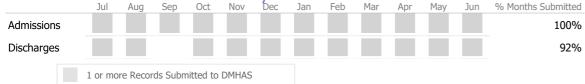

## Data Submitted to DMHAS by Month

|            | Jul     | Aug       | Sep      | Oct       | Nov   | Dec | Jan | Feb | Mar | Apr | May | Jun | % Months Submitted |
|------------|---------|-----------|----------|-----------|-------|-----|-----|-----|-----|-----|-----|-----|--------------------|
| Admissions |         |           |          |           |       |     |     |     |     |     |     |     | 8%                 |
| Discharges |         |           |          |           |       |     |     |     |     |     |     |     | 8%                 |
|            | 1 or mo | ore Recor | rds Subm | nitted to | DMHAS |     |     |     |     |     |     |     |                    |