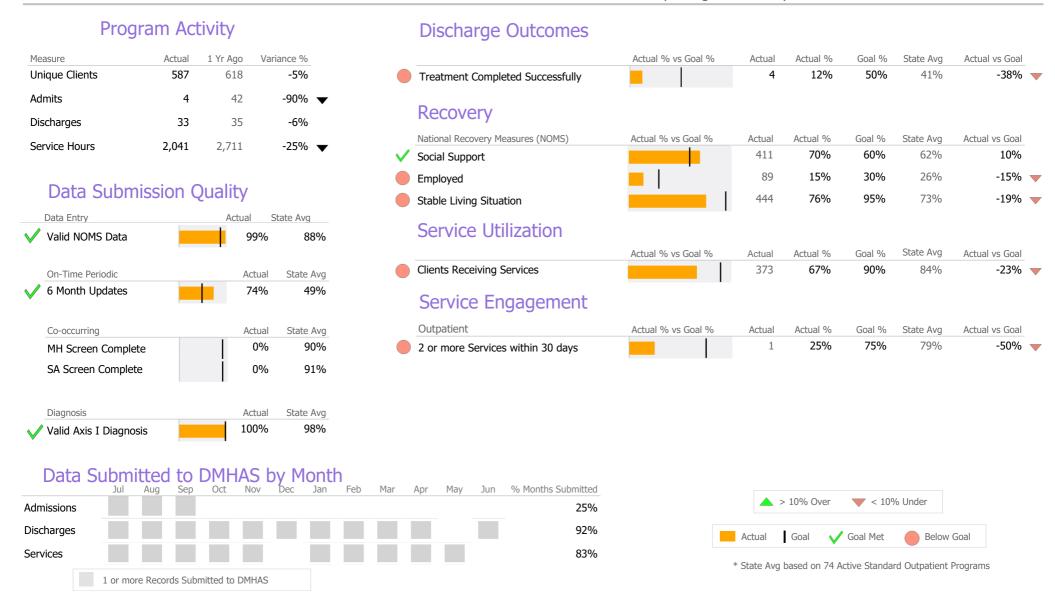

## **Program Activity**

| Measure        | Actual | 1 Yr Ago | Variance % |   |
|----------------|--------|----------|------------|---|
| Unique Clients | 132    | 136      | -3%        |   |
| Admits         | 31     | 23       | 35%        | • |
| Discharges     | 41     | 35       | 17%        | • |
| Service Hours  | 1,735  | 2,543    | -32%       | • |

# **Data Submission Quality**

#### **Discharge Outcomes**

Data Submitted to DMHAS by Month

|            | Ju   | ıl Aug    | Sep      | Oct       | Nov  | Dec | Jan | Feb | Mar | Apr | May | Jun | % Months Submitted |
|------------|------|-----------|----------|-----------|------|-----|-----|-----|-----|-----|-----|-----|--------------------|
| Admissions |      |           |          |           |      |     |     |     |     |     |     |     | 100%               |
| Discharges |      |           |          |           |      |     |     |     |     |     |     |     | 100%               |
| Services   |      |           |          |           |      |     |     |     |     |     |     |     | 100%               |
|            | 1 or | more Reco | ords Sub | mitted to | DMHA | S   |     |     |     |     |     |     |                    |