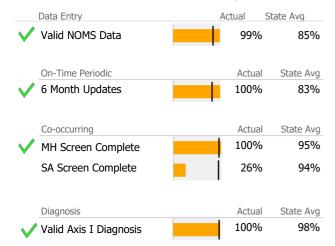

Alaskan 2 0% 0% Unknown 1% 12% Hawaiian/Other Pacific Islander 0% Hispanic-Cuban 0%

▲ > 10% Over State Avg

▼ > 10% Under State Avg

Unique Clients State Avg

#### **Community Support Program**

Norwalk Hospital

Mental Health - Community Support - CSP

Connecticut Dept of Mental Health and Addiction Services Program Quality Dashboard

Reporting Period: July 2021 - June 2022 (Data as of Oct 03, 2022)

## **Program Activity**

| Measure        | Actual | 1 Yr Ago | Variance % |   |
|----------------|--------|----------|------------|---|
| Unique Clients | 132    | 136      | -3%        |   |
| Admits         | 31     | 23       | 35%        | • |
| Discharges     | 41     | 35       | 17%        | • |
| Service Hours  | 1,735  | 2,543    | -32%       | • |

# **Data Submission Quality**



#### **Discharge Outcomes**



Data Submitted to DMHAS by Month

|            | Ju   | ıl Aug    | Sep      | Oct       | Nov  | Dec | Jan | Feb | Mar | Apr | May | Jun | % Months Submitted |
|------------|------|-----------|----------|-----------|------|-----|-----|-----|-----|-----|-----|-----|--------------------|
| Admissions |      |           |          |           |      |     |     |     |     |     |     |     | 100%               |
| Discharges |      |           |          |           |      |     |     |     |     |     |     |     | 100%               |
| Services   |      |           |          |           |      |     |     |     |     |     |     |     | 100%               |
|            | 1 or | more Reco | ords Sub | mitted to | DMHA | S   |     |     |     |     |