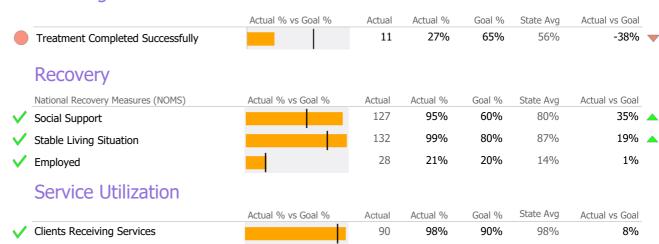

Hawaiian/Other Pacific Islander 0% Hispanic-Cuban 0%

▲ > 10% Over State Avg

▼ > 10% Under State Avg

Unique Clients State Avg

#### **Community Support Program**

Norwalk Hospital

Mental Health - Community Support - CSP

Connecticut Dept of Mental Health and Addiction Services Program Quality Dashboard

Reporting Period: July 2021 - June 2022 (Data as of Oct 03, 2022)

## **Program Activity**

| Measure        | Actual | 1 Yr Ago | Variance % |   |
|----------------|--------|----------|------------|---|
| Unique Clients | 132    | 136      | -3%        |   |
| Admits         | 31     | 23       | 35%        | • |
| Discharges     | 41     | 35       | 17%        | • |
| Service Hours  | 1,735  | 2,543    | -32%       | • |

# **Data Submission Quality**



#### **Discharge Outcomes**



Data Submitted to DMHAS by Month

|            | Ju   | ıl Aug    | Sep      | Oct       | Nov  | Dec | Jan | Feb | Mar | Apr | May | Jun | % Months Submitted |
|------------|------|-----------|----------|-----------|------|-----|-----|-----|-----|-----|-----|-----|--------------------|
| Admissions |      |           |          |           |      |     |     |     |     |     |     |     | 100%               |
| Discharges |      |           |          |           |      |     |     |     |     |     |     |     | 100%               |
| Services   |      |           |          |           |      |     |     |     |     |     |     |     | 100%               |
|            | 1 or | more Reco | ords Sub | mitted to | DMHA | S   |     |     |     |     |     |     |                    |