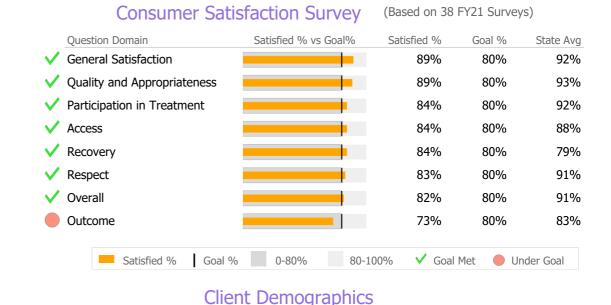

Reporting Period: July 2021 - June 2022 (Data as of Oct 03, 2022)

#### **Provider Activity** Monthly Trend Actual 1 Yr Ago Variance % Measure **Unique Clients** 648 663 -2% Admits 35 65 **-46%** ▼ 74 70 6% Discharges Service Hours -28% ▼ 3,776 5,254 ▲ > 10% Over 1 Yr Ago > 10% Under 1Yr Ago Clients by Level of Care Program Type Level of Care Type % **Mental Health** Outpatient 587 81.6% Community Support 132 18.4%



#### Gender Age # % State Avg % State Avg 55% 18-25 3% 356 41% 22 10% Female Male 292 45% 59% 26-34 11% ▼ 22% 69 Transgender 0% 35-44 102 16% 23% 20% 45-54 130 18% 55-64 172 27% 18% **Race** % # State Avg 65+ 153 24% 8% 66% White/Caucasian 430 61% 122 19% **Ethnicity** Black/African American 17% State Avg # % Other 76 12% 13% Non-Hispanic 503 78% 68% Unknown 9 1% 6% Hispanic-Other 87 13% 9% Multiple Races 5 1% 1% Hisp-Puerto Rican 41 6% 11% Asian 1% 1% Hispanic-Mexican 9 1% 1% Am. Indian/Native Alaskan 2 0% 0% Unknown 1% 12% Hawaiian/Other Pacific Islander 0% Hispanic-Cuban 0%

▲ > 10% Over State Avg

▼ > 10% Under State Avg

Unique Clients State Avg

#### **Community Support Program**

Norwalk Hospital

Mental Health - Community Support - CSP

Connecticut Dept of Mental Health and Addic