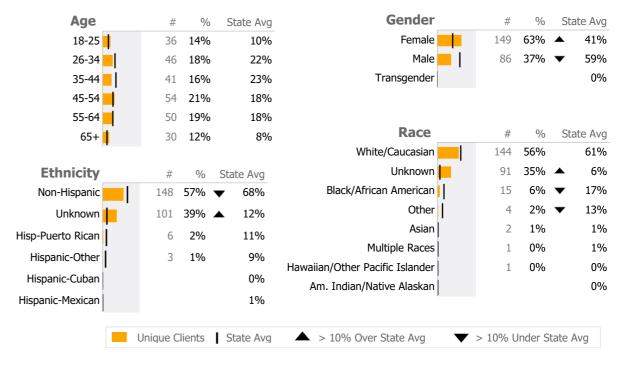

#### **Middlesex Hospital Mental Health Clinic**

Middletown, CT

Connecticut Dept of Mental Health and Addiction Services
Provider Quality Dashboard

Reporting Period: July 2021 - June 2022 (Data as of Oct 03, 2022)

#### **Provider Activity** Monthly Trend Measure Actual 1 Yr Ago Variance % **Unique Clients** 258 167 54% 🔺 Admits 260 145 **79%** ▲ 247 150 65% Discharges Service Hours 110% 1,459 693 ▲ > 10% Over 1 Yr Ago > 10% Under 1Yr Ago Clients by Level of Care Program Type Level of Care Type % **Mental Health** Case Management 258 100.0%



# **Client Demographics**



### **Case Management Program**

Middlesex Hospital Mental Health Clinic

Mental Health - Case Management - Standard Case Management

Connecticut Dept of Mental Health and Addiction Services Program Quality Dashboard

Reporting Period: July 2021 - June 2022 (Data as of Oct 03, 2022)

## **Program Activity**

| Measure        | Actual | 1 Yr Ago | Variance % |   |
|----------------|--------|----------|------------|---|
| Unique Clients | 258    | 167      | 54%        | • |
| Admits         | 260    | 145      | 79%        | • |
| Discharges     | 247    | 150      | 65%        | • |
| Service Hours  | 1,459  | 693      | 110%       | • |

# **Data Submission Quality**

| Data Entry       | Actu | al S   | State Avg |  |
|------------------|------|--------|-----------|--|
| Valid NOMS Dat