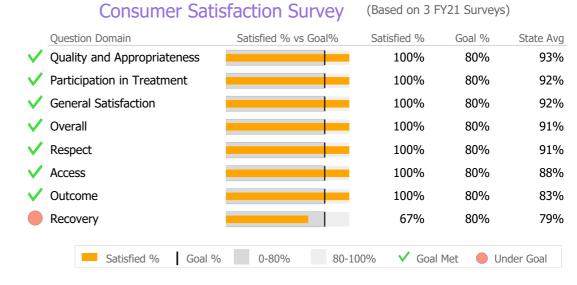

# **Data Submission Quality**

| Data Entry       | Actu | al S   | State Avg |  |
|------------------|------|--------|-----------|--|
| Valid NOMS Data  |      | 93%    | 95%       |  |
| On-Time Periodic |      | Actual | State Avg |  |
| 6 Month Updates  |      | 67%    | 69%       |  |