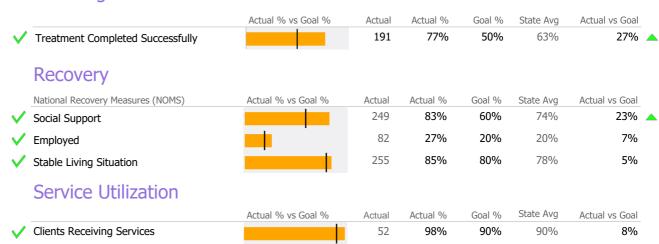

## **Program Activity**

| Measure        | Actual | 1 Yr Ago | Variance % |   |
|----------------|--------|----------|------------|---|
| Unique Clients | 258    | 167      | 54%        | • |
| Admits         | 260    | 145      | 79%        | • |
| Discharges     | 247    | 150      | 65%        | • |
| Service Hours  | 1,459  | 693      | 110%       | • |