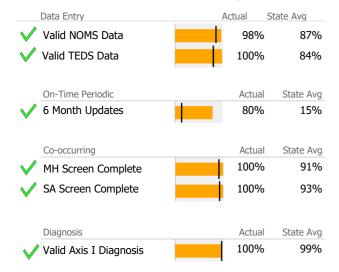

Community Support 141 86.5% Addiction 22 Outpatient 13.5%



# Client Demographics



#### 370 Beach Road OP -100210

LifeBridge Community Services (formerly FSW Inc) Addiction - Outpatient - Standard Outpatient Connecticut Dept of Mental Health and Addiction Services Program Quality Dashboard

Reporting Period: July 2021 - June 2022 (Data as of Oct 03, 2022)

## **Program Activity**

| Measure        | Actual | 1 Yr Ago | Variance % |          |
|----------------|--------|----------|------------|----------|
| Unique Clients | 22     | 17       | 29%        | •        |
| Admits         | 11     | 6        | 83%        | •        |
| Discharges     | 6      | 6        | 0%         |          |
| Service Hours  | 333    | 246      | 36%        | <b>_</b> |

## **Data Submission Quality**



### **Discharge Outcomes**



Data Submitted to DMHAS by Month





<sup>\*</sup> State Avg based on 117 Active Standard Outpatient Programs

#### **Community Supp Prog107280**

LifeBridge Community Services (formerly FSW Inc)

Mental Health - Community Support - CSP

Connecticut Dept of Mental Health and Addiction Services Program Quality Dashboard

Reporting Period: July 2021 - June 2022 (Data as of Oct 03, 2022)

## **Program Activity**

| Measure        | Actual | 1 Yr Ago | Variance % |   |
|----------------|--------|----------|------------|---|
| Unique Clients | 141    | 116      | 22%        | • |
| Admits         | 50     | 20       | 150%       | • |
| Discharges     | 61     | 20       | 205%       | • |
| Service Hours  | 1,950  | 2,582    | -24%       | • |

## **Data Submis