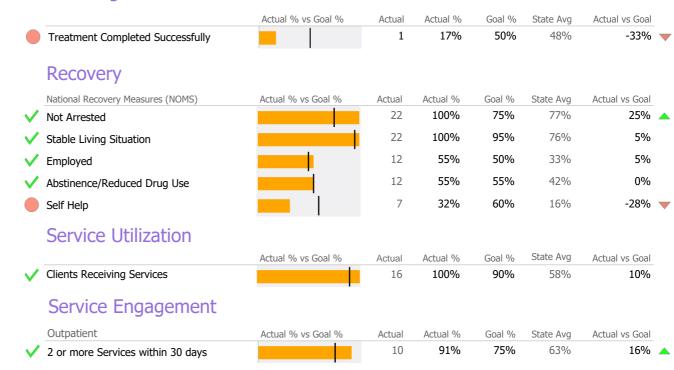

### **Discharge Outcomes**

Data Submitted to DMHAS by Month

<sup>\*</sup> State Avg based on 117 Active Standard Outpatient Programs