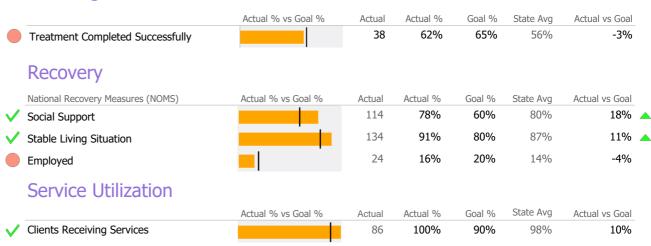

## **Data Submission Quality**

## Discharge Outcomes

Data Submitted to DMHAS by Month

<sup>\*</sup> State Avg based on 38 Active CSP Programs