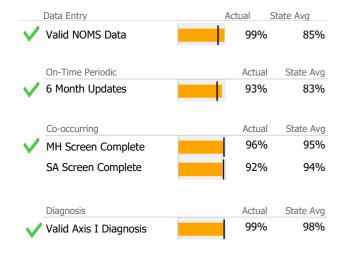

## **Data Submission Quality**

### **Discharge Outcomes**

Data Submitted to DMHAS by Month

<sup>\*</sup> State Avg based on 117 Active Standard Outpatient Programs