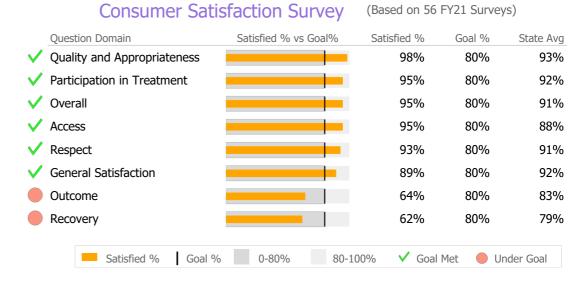

Connecticut Dept of Mental Health and Addiction Services Provider Quality Dashboard

Reporting Period: July 2021 - June 2022 (Data as of Oct 03, 2022)

#### **Provider Activity** Actual 1 Yr Ago Variance % Monthly Trend Measure **Unique Clients** 162 133 22% 🔺 Admits 61 26 135% 67 26 158% Discharges Service Hours **-19%** ▼ 2,283 2,828 ▲ > 10% Over 1 Yr Ago > 10% Under 1Yr Ago Clients by Level of Care Program Type Level of Care Type % **Mental Health** Community Support 141 86.5% Addiction 22 Outpatient 13.5%



# Client Demographics



#### 370 Beach Road OP -100210

LifeBridge Community Services (formerly FSW Inc) Addiction - Outpatient - Standard Outpatient Connecticut Dept of Mental Health and Addiction Services Program Quality Dashboard

Reporting Period: July 2021 - June 2022 (Data as of Oct 03, 2022)

## **Program Activity**

| Measure        | Actual | 1 Yr Ago | Variance % |          |
|----------------|--------|----------|------------|----------|
| Unique Clients | 22     | 17       | 29%        | •        |
| Admits         | 11     | 6        | 83%        | •        |
| Discharges     | 6      | 6        | 0%         |          |
| Service Hours  | 333    | 246      | 36%        | <b>_</b> |

## **Data Submission Quality**



### **Discharge Outcomes**



Data Submitted to DMHAS by M