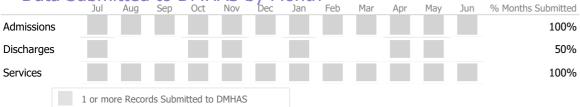

## **Data Submission Quality**

### **Discharge Outcomes**

Data Submitted to DMHAS by Month

<sup>\*</sup> State Avg based on 117 Active Standard Outpatient Programs