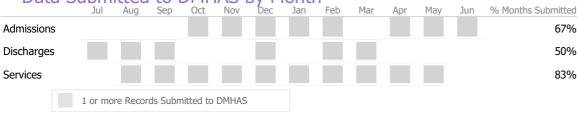

## **Data Submission Quality**

### **Discharge Outcomes**

Data Submitted to DMHAS by Month

<sup>\*</sup> State Avg based on 117 Active Standard Outpatient Programs