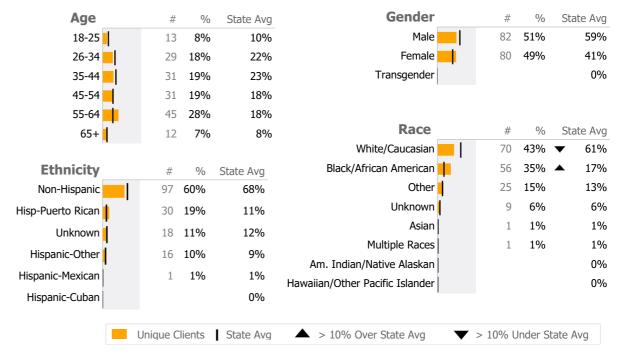

Connecticut Dept of Mental Health and Addiction Services Provider Quality Dashboard

Reporting Period: July 2021 - June 2022 (Data as of Oct 03, 2022)

#### **Provider Activity** Actual 1 Yr Ago Variance % Monthly Trend Measure **Unique Clients** 162 133 22% 🔺 Admits 61 26 135% 67 26 158% Discharges Service Hours **-19%** ▼ 2,283 2,828 ▲ > 10% Over 1 Yr Ago > 10% Under 1Yr Ago Clients by Level of Care Program Type Level of Care Type % **Mental Health** Community Support 141 86.5% Addiction 22 Outpatient 13.5%



# Client Demographics



#### 370 Beach Road OP -100210

LifeBridge Community Services (formerly FSW Inc) Addiction - Outpatient - Standard Outpatient Connecticut Dept of Mental Health and Addiction Services Program Quality Dashboard

Reporting Period: July 2021 - June 2022 (Data as of Oct 03, 2022)

## **Program Activity**

| Measure        | Actual | 1 Yr Ago | Variance % |          |
|----------------|--------|----------|------------|----------|
| Unique Clients | 22     | 17       | 29%        | •        |
| Admits         | 11     | 6        | 83%        | •        |
| Discharges     | 6      | 6        | 0%         |          |
| Service Hours  | 333    | 246      | 36%        | <b>_</b> |

## **Data Submission Quality**



### **Discharge Outcomes**



Data Submitted to DMHAS by Month





<sup>\*</sup> S