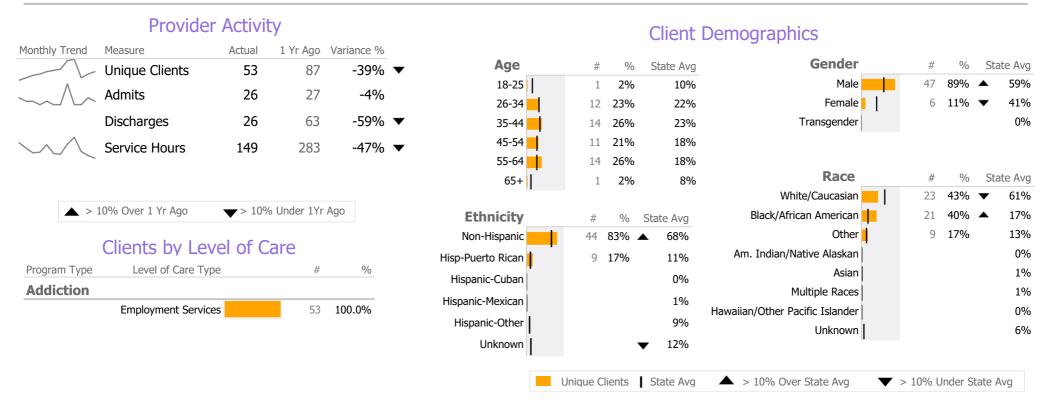

## **Program Activity**

| Measure        | Actual | 1 Yr Ago | Variance % |   |
|----------------|--------|----------|------------|---|
| Unique Clients | 53     | 87       | -39%       | • |
| Admits         | 26     | 27       | -4%        |   |
| Discharges     | 26     | 63       | -59%       | • |
| Service Hours  | 149    | 283      | -47%       | • |