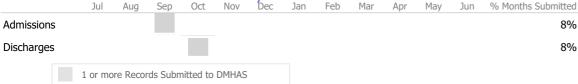

#### Data Submitted to DMHAS by Month

|           |     | Jul    | Aug      | Sep      | Oct       | Nov   | Dec | Jan | Feb | Mar | Apr | May | Jun | % Months Submitted |
|-----------|-----|--------|----------|----------|-----------|-------|-----|-----|-----|-----|-----|-----|-----|--------------------|
| Admission | IS  |        |          |          |           |       |     |     |     |     |     |     |     | 0%                 |
| Discharge | S   |        |          |          |           |       |     |     |     |     |     |     |     | 0%                 |
|           | 1 0 | or mor | e Record | ls Submi | tted to I | OMHAS |     |     |     |     |     |     |     |                    |