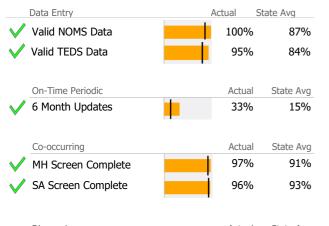

## Data Submission Quality

| Data Entry           |          | Actual | State Avg |
|----------------------|----------|--------|-----------|
| Valid NOMS Data      |          | 99%    | 87%       |
| 🗸 Valid TEDS Data    |          | 96%    | 84%       |
|                      |          |        |           |
| On-Time Periodic     |          | Actual | State Avg |
| V 6 Month Updates    | <b> </b> | 27%    | 15%       |
|                      |          |        |           |
| Co-occurring         |          | Actual | State Avg |
| V MH Screen Complete |          | 95%    | 91%       |
| 🗸 SA Screen Complete |          | 95%    | 93%       |
|                      |          |        |           |
|                      |          |        |           |