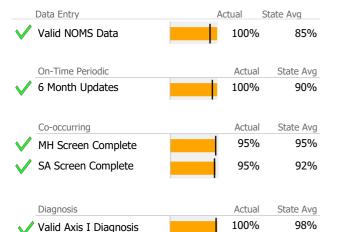

## Data Submission Quality

| Data Entry           |          | Actual | State Avg |
|----------------------|----------|--------|-----------|
| Valid NOMS Data      |          | 99%    | 87%       |
| 🗸 Valid TEDS Data    |          | 96%    | 84%       |
|                      |          |        |           |
| On-Time Periodic     |          | Actual | State Avg |
| V 6 Month Updates    | <b> </b> | 27%    | 15%       |
|                      |          |        |           |
| Co-occurring         |          | Actual | State Avg |
| V MH Screen Complete |          | 95%    | 91%       |
| 🗸 SA Screen Complete |          | 95%    | 93%       |
|                      |          |        |           |
|                      |          |        |           |