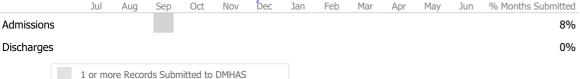

#### Data Submitted to DMHAS by Month

|           |     | Jul    | Aug      | Sep      | Oct       | Nov   | Dec | Jan | Feb | Mar | Apr | May | Jun | % Months Submitted |
|-----------|-----|--------|----------|----------|-----------|-------|-----|-----|-----|-----|-----|-----|-----|--------------------|
| Admission | IS  |        |          |          |           |       |     |     |     |     |     |     |     | 0%                 |
| Discharge | S   |        |          |          |           |       |     |     |     |     |     |     |     | 0%                 |
|           | 1 0 | or mor | e Record | ls Submi | tted to I | OMHAS |     |     |     |     |     |     |     |                    |