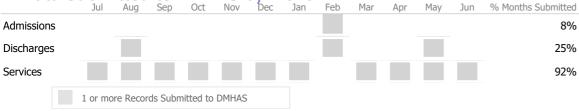

| 16     | 100%     | 60%    | 85%       | 40%            |  |
| $\checkmark$ | Employed                          |                    | 10     | 62%      | 25%    | 16%       | 37%            |  |
| $\checkmark$ | Stable Living Situation           |                    | 15     | 94%      | 85%    | 96%       | 9%             |  |
|              | Service Utilization               |                    |        |          |        |           |                |  |
|              |                                   | Actual % vs Goal % | Actual | Actual % | Goal % | State Avg | Actual vs Goal |  |
| $\checkmark$ | Clients Receiving Services        |                    | 13     | 100%     | 90%    | 98%       | 10%            |  |

## Data Submitted to Sep Oct Nov Dec Jan

100%



95%



\* State Avg based on 25 Active Residential Support Programs

Gilead Community Services Inc.

Mental Health - Residential Services - Group Home

Reporting Period: July 2021 - June 2022 (Data as of Oct 03, 2022)

#### **Program Activity**

| Measure        | Actual | 1 Yr Ago | Variance % |
|----------------|--------|----------|------------|
| Unique Clients | 10     | 11       | -9%        |
| Admits         | 4      | 5        | -20% 🔻     |
| Discharges     | 4      | 5        | -20% 🔻     |
| Bed Days       | 1,944  | 1,884    | 3%         |

## Data Submission Quality

| Data Entry             | Actual S | itate Avg |
|------------------------|----------|-----------|
| 🗸 Valid NOMS Data      | 100%     | 99%       |
|                        |          |           |
| On-Time P