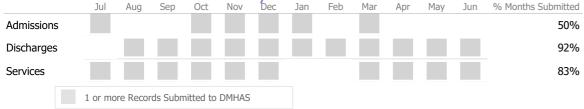

#### Data Submitted to DMHAS by Month

\* State Avg based on 23 Active Assertive Community Treatment Programs

#### Data Submitted to DMHAS by Month

\* State Avg based on 117 Active Standard Outpatient Programs