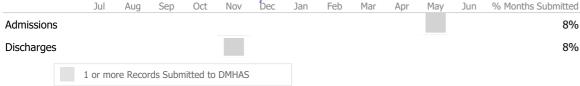

#### Data Submitted to DMHAS by Month

|           |     | Jul    | Aug      | Sep      | Oct       | Nov   | Dec | Jan | Feb | Mar | Apr | May | Jun | % Months Submitted |
|-----------|-----|--------|----------|----------|-----------|-------|-----|-----|-----|-----|-----|-----|-----|--------------------|
| Admission | IS  |        |          |          |           |       |     |     |     |     |     |     |     | 0%                 |
| Discharge | S   |        |          |          |           |       |     |     |     |     |     |     |     | 0%                 |
|           | 1 0 | or mor | e Record | ls Submi | tted to I | OMHAS |     |     |     |     |     |     |     |                    |