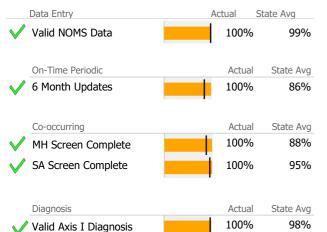

## Data Submission Quality

Valid Axis I Diagnosis

| Data Entry           | Actual | State Avg |
|----------------------|--------|-----------|
| Valid NOMS Data      | 100%   | 89%       |
| Valid TEDS Data      | 100%   | 95%       |
|                      |        |           |
| On-Time Periodic     | Actual | State Avg |
| 6 Month Updates      | N/A    | 0%        |
|                      |        |           |
| Co-occurring         | Actual | State Avg |
| V MH Screen Complete | 96%    | 94%       |
| V SA Screen Complete | 96%    | 94%       |
|                      |        |           |
| Diagnosis            | Actual | State Avg |