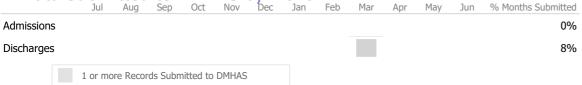

#### Data Submitted to DMHAS by Month

|           |     | Jul    | Aug      | Sep      | Oct       | Nov   | Dec | Jan | Feb | Mar | Apr | May | Jun | % Months Submitted |
|-----------|-----|--------|----------|----------|-----------|-------|-----|-----|-----|-----|-----|-----|-----|--------------------|
| Admission | IS  |        |          |          |           |       |     |     |     |     |     |     |     | 0%                 |
| Discharge | S   |        |          |          |           |       |     |     |     |     |     |     |     | 0%                 |
|           | 1 0 | or mor | e Record | ls Submi | tted to I | OMHAS |     |     |     |     |     |     |     |                    |