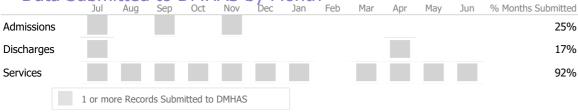

#### Data Submitted to DMHAS by Month

\* State Avg based on 117 Active Standard Outpatient Programs