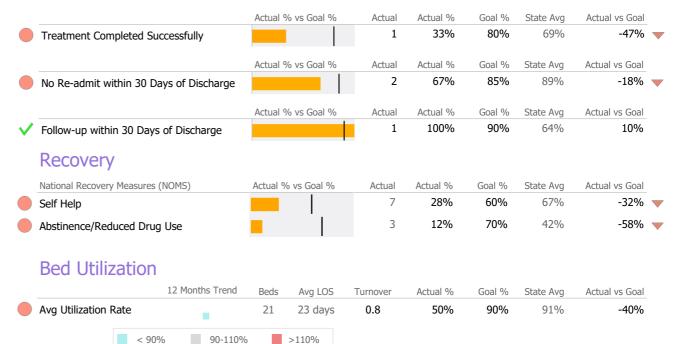

#### **Discharge Outcomes**

|             |                       |                      | Actual of | % vs Goal % | Actual   | Actual % | Goal % | State Avg | Actual vs Goal |
|-------------|-----------------------|----------------------|-----------|-------------|----------|----------|--------|-----------|----------------|
| / Tre       | eatment Completed     | Successfully         |           |             | 6        | 100%     | 80%    | 62%       | 20%            |
|             |                       |                      | Actual of | % vs Goal % | Actual   | Actual % | Goal % | State Avg | Actual vs Goal |
| No          | Re-admit within 30    | Days of Discharge    |           |             | 2        | 33%      | 85%    | 90%       | -52%           |
|             |                       |                      | Actual of | % vs Goal % | Actual   | Actual % | Goal % | State Avg | Actual vs Goal |
| <b>Foll</b> | low-up within 30 Da   | ays of Discharge     |           |             | 2        | 33%      | 90%    | 72%       | -57%           |
| Re          | ecovery               |                      |           |             |          |          |        |           |                |
| Natio       | ional Recovery Measur | es (NOMS)            | Actual %  | % vs Goal % | Actual   | Actual % | Goal % | State Avg | Actual vs Goal |
| 🗸 Soci      | ial Support           |                      |           |             | 16       | 100%     | 60%    | 87%       | 40%            |
| 🖊 Stał      | ble Living Situation  |                      |           |             | 16       | 100%     | 90%    | 98%       | 10%            |
|             |                       |                      |           |             |          |          |        |           | -              |
| Be          | ed Utilizatio         | n                    |           |             |          |          |        |           |                |
| Be          | ed Utilizatio         | N<br>12 Months Trend | Beds      | Avg LOS     | Turnover | Actual % | Goal % | State Avg | Actual vs Goal |