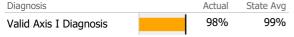

## Data Submission Quality

Valid Axis I Diagnosis

| Data Entry           | Actual | State Avg |
|----------------------|--------|-----------|
| Valid NOMS Data      | 100%   | 89%       |
| Valid TEDS Data      | 100%   | 95%       |
|                      |        |           |
| On-Time Periodic     | Actual | State Avg |
| 6 Month Updates      | N/A    | 0%        |
|                      |        |           |
| Co-occurring         | Actual | State Avg |
| V MH Screen Complete | 96%    | 94%       |
| V SA Screen Complete | 96%    | 94%       |
|                      |        |           |
| Diagnosis            | Actual | State Avg |