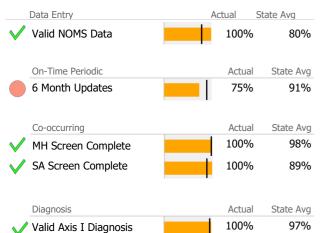

### Data Submission Quality

| Data Entry         | Actual S | tate Avg  |
|--------------------|----------|-----------|
| Valid NOMS Data    | N/A      | 80%       |
|                    |          |           |
| On-Time Periodic   | Actual   | State Avg |
| 6 Month Updates    | N/A      | 91%       |
|                    |          |           |
| Co-occurring       | Actual   | State Avg |
| MH Screen Complete | N/A      | 98%       |
| SA Screen Complete | N/A      | 89%       |
|                    |          |           |

#### Discharge Outcomes

|                                       | Actual % vs Goal % | Actual | Actual % | Goal % | State Avg | Actual vs Goal |
|---------------------------------------|--------------------|--------|----------|--------|-----------|----------------|
| Treatment Completed Successfully      |                    | N/A    | N/A      | 60%    | 70%       | N/A            |
|                                       | Actual % vs Goal % | Actual | Actual % | Goal % | State Avg | Actual vs Goal |
| Follow-up within 30 Days of Discharge |                    | N/A    | N/A      | 90%    | 80%       | N/A            |
| Recovery                              |                    |        |          |        |           |                |
| National Recovery Measures (NOMS)     | Actual % vs Goal % | Actual | Actual % | Goal % | State Avg | Actual vs Goal |
| Employed                              |                    | N/A    | N/A      | 25%    | 12%       | -25%           |
| Social Support                        | · · ·              | N/A    | N/A      | 60%    | 84%       | -60%           |
| Stable Living Situation               |                    | N/A    | N/A      | 95%    | 93%       | -95% 🤜         |
|                                       |                    |        |          |        |           |                |