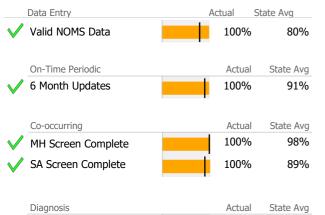

### Data Submission Quality

| Data Entry         | Actual S | tate Avg  |
|--------------------|----------|-----------|
| Valid NOMS Data    | N/A      | 80%       |
|                    |          |           |
| On-Time Periodic   | Actual   | State Avg |
| 6 Month Updates    | N/A      | 91%       |
|                    |          |           |
| Co-occurring       | Actual   | State Avg |
| MH Screen Complete | N/A      | 98%       |
| SA Screen Complete | N/A      | 89%       |
|                    |          |           |