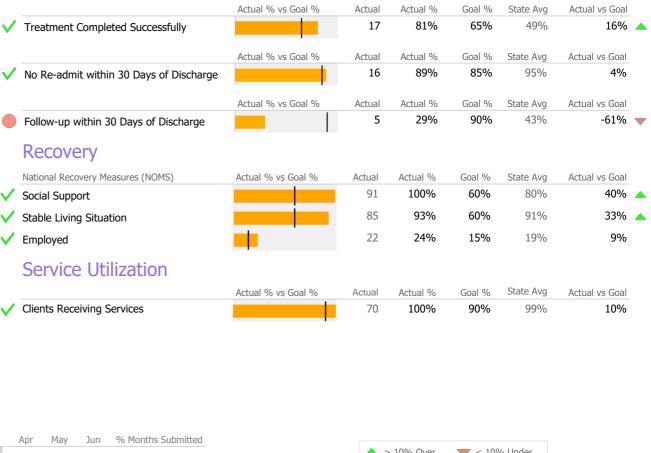

#### **Discharge Outcomes**

|              |                                   | Actual % vs Goal %                    | Actual | Actual % | Goal % | State Avg | Actual vs Goal |   |
|--------------|-----------------------------------|---------------------------------------|--------|----------|--------|-----------|----------------|---|
| $\checkmark$ | Treatment Completed Successfully  |                                       | 54     | 55%      | 50%    | 48%       | 5%             |   |
|              | Recovery                          |                                       |        |          |        |           |                |   |
|              | National Recovery Measures (NOMS) | Actual % vs Goal %                    | Actual | Actual % | Goal % | State Avg | Actual vs Goal |   |
| $\checkmark$ | Not Arrested                      |                                       | 138    | 95%      | 75%    | 77%       | 20%            |   |
| $\checkmark$ | Abstinence/Reduced Drug Use       | ·                                     | 87     | 60%      | 55%    | 42%       | 5%             |   |
|              | Stable Living Situation           | · · · · · · · · · · · · · · · · · · · | 135    | 92%      | 95%    | 76%       | -3%            |   |
|              | Employed                          |                                       | 63     | 43%      | 50%    | 33%       | -7%            |   |
|              | Self Help                         | <b></b> '                             | 67     | 46%      | 60%    | 16%       | -14%           | - |
|              | Service Utilization               |                                       |        |          |        |           |                |   |
|              |                                   | Actual % vs Goal %                    | Actual | Actual % | Goal % | State Avg | Actual vs Goal |   |
|              | Clients Receiving Services        |                                       | 42     | 86%      | 90%    | 58%       | -4%            |   |
|              | Service Engagement                |                                       |        |          |        |           |                |   |
|              | Outpatient                        | Actual % vs Goal %                    | Actual | Actual % | Goal % | State Avg | Actual vs Goal |   |
|              | 2 or more Services within 30 days |                                       | 35     | 32%      | 75%    | 63%       | -43%           | ▼ |
|              |                                   |                                       |        |          |        |           |                |   |
|              |                                   |                                       |        |          |        |           |                |   |
|              |                                   |                                       |        |          |        |           |                |   |
|              |                                   |                                       |        |          |        |           |                |   |
|              |                                   |                                       |        |          |        |           |                |   |