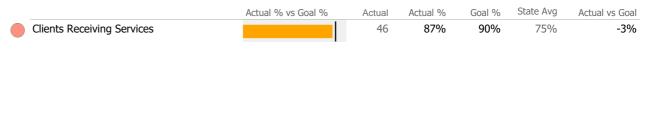

#### **Discharge Outcomes**

|              |                                   | Actual % vs Goal %                    | Actual | Actual % | Goal % | State Avg | Actual vs Goal |   |
|--------------|-----------------------------------|---------------------------------------|--------|----------|--------|-----------|----------------|---|
| $\checkmark$ | Treatment Completed Successfully  |                                       | 54     | 55%      | 50%    | 48%       | 5%             |   |
|              | Recovery                          |                                       |        |          |        |           |                |   |
|              | National Recovery Measures (NOMS) | Actual % vs Goal %                    | Actual | Actual % | Goal % | State Avg | Actual vs Goal |   |
| $\checkmark$ | Not Arrested                      |                                       | 138    | 95%      | 75%    | 77%       | 20%            |   |
| $\checkmark$ | Abstinence/Reduced Drug Use       | ·                                     | 87     | 60%      | 55%    | 42%       | 5%             |   |
|              | Stable Living Situation           | · · · · · · · · · · · · · · · · · · · | 135    | 92%      | 95%    | 76%       | -3%            |   |
|              | Employed                          |                                       | 63     | 43%      | 50%    | 33%       | -7%            |   |
|              | Self Help                         | <b></b> '                             | 67     | 46%      | 60%    | 16%       | -14%           | - |
|              | Service Utilization               |                                       |        |          |        |           |                |   |
|              |                                   | Actual % vs Goal %                    | Actual | Actual % | Goal % | State Avg | Actual vs Goal |   |
|              | Clients Receiving Services        |                                       | 42     | 86%      | 90%    | 58%       | -4%            |   |
|              | Service Engagement                |                                       |        |          |        |           |                |   |
|              | Outpatient                        | Actual % vs Goal %                    | Actual | Actual % | Goal % | State Avg | Actual vs Goal |   |
|              | 2 or more Services within 30 days |                                       | 35     | 32%      | 75%    | 63%       | -43%           | ▼ |
|              |                                   |                                       |        |          |        |           |                |   |
|              |                                   |                                       |        |          |        |           |                |   |
|              |                                   |                                       |        |          |        |           |                |   |
|              |                                   |                                       |        |          |        |           |                |   |
|              |                                   |                                       |        |          |        |           |                |   |