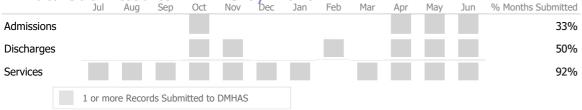

#### Data Submitted to DMHAS by Month

\* State Avg based on 23 Active Assertive Community Treatment Programs