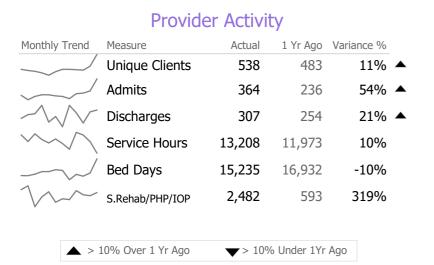

#### ACT Team 306292

Gilead Community Services Inc. Mental Health - ACT - Assertive Community Treatment

#### **Program Activity**

| Measure        | Actual | 1 Yr Ago | Variance % |
|----------------|--------|----------|------------|
| Unique Clients | 90     | 105      | -14% 🔻     |
| Admits         | 10     | 20       | -50% 🔻     |
| Discharges     | 21     | 26       | -19% 🔻     |
| Service Hours  | 4,181  | 4,024    | 4%         |