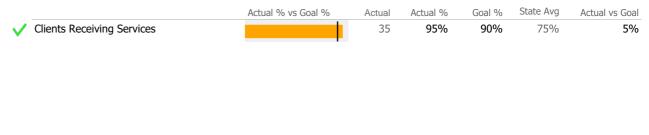

#### **Discharge Outcomes**

|              |                                   | Actual % vs Goal %                    | Actual | Actual % | Goal % | State Avg | Actual vs Goal |   |
|--------------|-----------------------------------|---------------------------------------|--------|----------|--------|-----------|----------------|---|
| $\checkmark$ | Treatment Completed Successfully  |                                       | 54     | 55%      | 50%    | 48%       | 5%             |   |
|              | Recovery                          |                                       |        |          |        |           |                |   |
|              | National Recovery Measures (NOMS) | Actual % vs Goal %                    | Actual | Actual % | Goal % | State Avg | Actual vs Goal |   |
| $\checkmark$ | Not Arrested                      |                                       | 138    | 95%      | 75%    | 77%       | 20%            |   |
| $\checkmark$ | Abstinence/Reduced Drug Use       | ·                                     | 87     | 60%      | 55%    | 42%       | 5%             |   |
|              | Stable Living Situation           | · · · · · · · · · · · · · · · · · · · | 135    | 92%      | 95%    | 76%       | -3%            |   |
|              | Employed                          |                                       | 63     | 43%      | 50%    | 33%       | -7%            |   |
|              | Self Help                         | <b></b> '                             | 67     | 46%      | 60%    | 16%       | -14%           | - |
|              | Service Utilization               |                                       |        |          |        |           |                |   |
|              |                                   | Actual % vs Goal %                    | Actual | Actual % | Goal % | State Avg | Actual vs Goal |   |
|              | Clients Receiving Services        |                                       | 42     | 86%      | 90%    | 58%       | -4%            |   |
|              | Service Engagement                |                                       |        |          |        |           |                |   |
|              | Outpatient                        | Actual % vs Goal %                    | Actual | Actual % | Goal % | State Avg | Actual vs Goal |   |
|              | 2 or more Services within 30 days |                                       | 35     | 32%      | 75%    | 63%       | -43%           | ▼ |
|              |                                   |                                       |        |          |        |           |                |   |
|              |                                   |                                       |        |          |        |           |                |   |
|              |                                   |                                       |        |          |        |           |                |   |
|              |                                   |                                       |        |          |        |           |                |   |
|              |                                   |                                       |        |          |        |           |                |   |