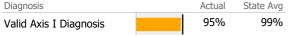

## Data Submission Quality

Valid Axis I Diagnosis

| Data Entry           | Actual | State Avg |
|----------------------|--------|-----------|
| Valid NOMS Data      | 100%   | 89%       |
| Valid TEDS Data      | 100%   | 95%       |
|                      |        |           |
| On-Time Periodic     | Actual | State Avg |
| 6 Month Updates      | N/A    | 0%        |
|                      |        |           |
| Co-occurring         | Actual | State Avg |
| V MH Screen Complete | 96%    | 94%       |
| V SA Screen Complete | 96%    | 94%       |
|                      |        |           |
| Diagnosis            | Actual | State Avg |