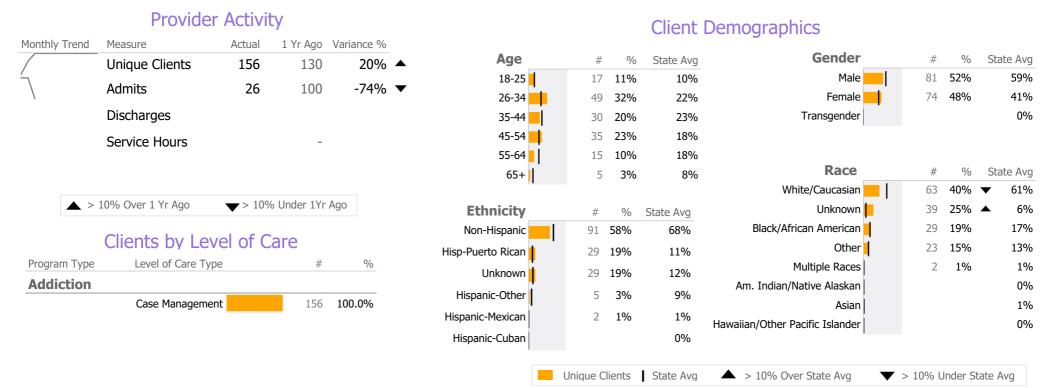

## **Program Activity**

| Measure        | Actual | 1 Yr Ago | Variance % |   |
|----------------|--------|----------|------------|---|
| Unique Clients | 156    | 130      | 20%        | • |
| Admits         | 26     | 100      | -74%       | • |
| Discharges     | -      | -        |            |   |
| Service Hours  | -      | -        |            |   |