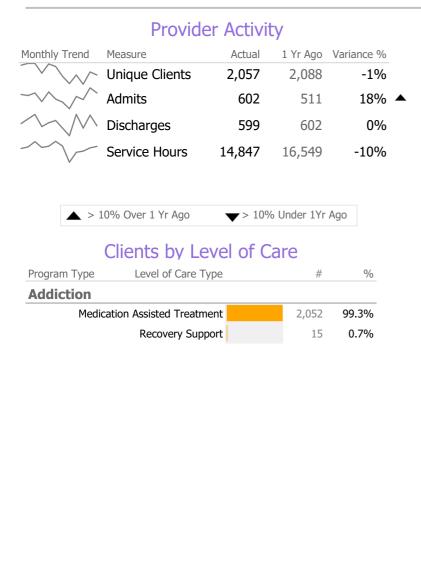

## **Program Activity**

| Measure        | Actual | 1 Yr Ago | Variance % |   |
|----------------|--------|----------|------------|---|
| Unique Clients | 835    | 861      | -3%        |   |
| Admits         | 227    | 199      | 14%        |   |
| Discharges     | 261    | 251      | 4%         |   |
| Service Hours  | 4,112  | 4,733    | -13%       | ▼ |

## **Program Activity**

| Measure        | Actual | 1 Yr Ago | Variance % |  |
|----------------|--------|----------|------------|--|
| Unique Clients | 237    | 255      | -7%        |  |
| Admits         | 59     | 53       | 11% 🔺      |  |
| Discharges     | 63     | 78       | -19% 🔻     |  |
| Service Hours  | 2,968  | 4,297    | -31% 🔻     |  |

#### **Program Activity**

| Measure        | Actual | 1 Yr Ago | Variance % |
|----------------|--------|----------|------------|
| Unique Clients | 15     |          |            |
| Admits         | 15     | -        |            |
| Discharges     | 1      | -        |            |
| Service Hours  | -      | -        |            |
|                |        |          |            |

## **Program Activity**

| Measure        | Actual | 1 Yr Ago | Variance % |
|----------------|--------|----------|------------|
| Unique Clients | 2      | 2        | 0%         |
| Admits         | -      | -        |            |
| Discharges     | -      | -        |            |
| Service Hours  | 26     | 62       | -58% 🔻     |

## **Program Activity**

| Measure        | Actual | 1 Yr Ago | Variance % |
|----------------|--------|----------|------------|
| Unique Clients | 987    | 974      | 1%         |
| Admits         | 301    | 259      | 16% 🔺      |
| Discharges     | 274    | 273      | 0%         |
| Service Hours  | 7,741  | 7,458    | 4%         |