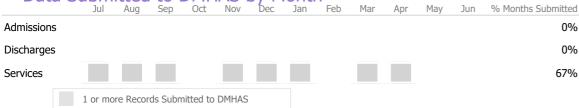

#### Data Submitted to DMHAS by Month

Variances in data may be indicative of operational adjustments related to the pandemic.

Variances in data may be indicative of operational adjustments related to the pandemic.