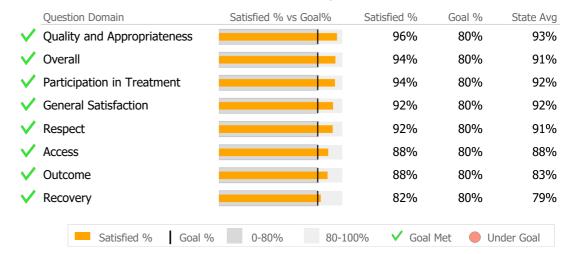

#### Consumer Satisfaction Survey (Based on 476 FY21 Surveys)

#### **Client Demographics**

| Age               | #        | %      | State Avg | Gender                          | #       | %       | State Avg    |
|-------------------|----------|--------|-----------|---------------------------------|---------|---------|--------------|
| 18-25             | 42       | 2%     | 10%       | Male 🗾                          | 1,313   | 64%     | 59%          |
| 26-34             | 520      | 25%    | 22%       | Female                          | 736     | 36%     | 41%          |
| 35-44             | 660      | 32%    | 23%       | Transgender                     |         |         | 0%           |
| 45-54             | 411      | 20%    | 18%       |                                 |         |         |              |
| 55-64 📕           | 302      | 15%    | 18%       |                                 |         |         |              |
| 65+               | 122      | 6%     | 8%        | Race                            | #       | %       | State Avg    |
|                   |          |        |           | White/Caucasian                 | 1,759   | 86%     | <b>▲</b> 61% |
| Ethnicity         | #        | %      | State Avg | Black/African American          | 141     | 7%      | 17%          |
| Non-Hispanic      | 1,580    | 77%    | 68%       | Other                           | 138     | 7%      | 13%          |
| Hisp-Puerto Rican | 204      | 10%    | 11%       | Asian                           | 7       | 0%      | 1%           |
| Hispanic-Other    | 157      | 8%     | 9%        | Am. Indian/Native Alaskan       | 6       | 0%      | 0%           |
| · · · · ·         | 115      | 6%     | 12%       | Hawaiian/Other Pacific Islander | 4       | 0%      | 0%           |
| Unknown           |          |        |           | Unknown                         | 2       | 0%      | 6%           |
| Hispanic-Mexican  | 1        | 0%     | 1%        | Multiple Races                  |         |         | 1%           |
| Hispanic-Cuban    |          |        | 0%        |                                 |         |         |              |
|                   |          |        |           |                                 |         |         |              |
|                   | Unique C | lients | State Avg | ▲ > 10% Over State Avg ▼        | > 10% U | nder St | ate Avg      |