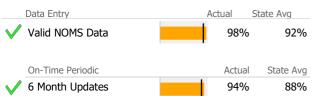

## Data Submission Quality

| Data Entry         | Actual S | tate Avg  |
|--------------------|----------|-----------|
| Valid NOMS Data    | 96%      | 96%       |
| On-Time Periodic   | Actual   | State Avg |
| V 6 Month Updates  | 0%       | 0%        |
| Co-occurring       | Actual   | State Avg |
| CO-OCCUTTING       |          |           |
| MH Screen Complete | 89%      | 81%       |