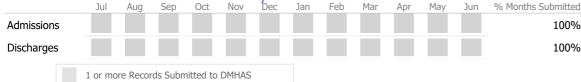

#### Data Submitted to DMHAS by Month

| Ducu       | Jul     | Aug       | Sep     | Oct       | Nov   | Dec | Jan | Feb | Mar | Apr | May | Jun | % Months Submitted |
|------------|---------|-----------|---------|-----------|-------|-----|-----|-----|-----|-----|-----|-----|--------------------|
| Admissions |         |           |         |           |       |     |     |     |     |     |     |     | 100%               |
| Discharges |         |           |         |           |       |     |     |     |     |     |     |     | 100%               |
| Services   |         |           |         |           |       |     |     |     |     |     |     |     | 100%               |
|            | 1 or me | ore Recor | ds Subn | nitted to | DMHAS | 5   |     |     |     |     |     |     |                    |