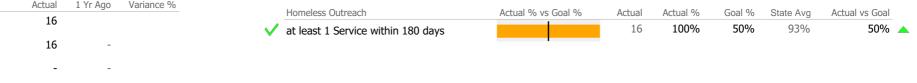

#### **Program Activity**

| Measure        | Actual | 1 Yr Ago | Variance % |
|----------------|--------|----------|------------|
| Unique Clients | 69     | 79       | -13% 🔻     |
| Admits         | 11     | 23       | -52% 🔻     |
| Discharges     | 22     | 21       | 5%         |
| Service Hours  | 2,256  | 3,097    | -27% 🔻     |