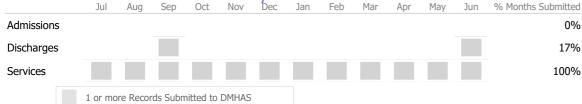

#### Data Submitted to DMHAS by Month

|            | Jul     | Aug      | Sep      | Oct       | Nov   | Dec | Jan | Feb | Mar | Apr | May | Jun | % Months Submitted |
|------------|---------|----------|----------|-----------|-------|-----|-----|-----|-----|-----|-----|-----|--------------------|
| Admissions |         |          |          |           |       |     |     |     |     |     |     |     | 92%                |
| Discharges |         |          |          |           |       |     |     |     |     |     |     |     | 42%                |
| Services   |         |          |          |           |       |     |     |     |     |     |     |     | 75%                |
|            | 1 or me | ore Reco | rds Subn | nitted to | DMHAS |     |     |     |     |     |     |     |                    |