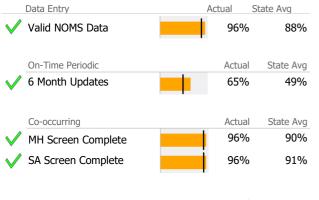

## Data Submission Quality

Valid Axis I Diagnosis

| Data Entry           | Actual S | State Avg |
|----------------------|----------|-----------|
| Valid NOMS Data      | 98%      | 85%       |
|                      |          |           |
| On-Time Periodic     | Actual   | State Avg |
| ✓ 6 Month Updates    | 99%      | 83%       |
|                      |          |           |
| Co-occurring         | Actual   | State Avg |
| MH Screen Complete   | 94%      | 95%       |
| V SA Screen Complete | 94%      | 94%       |
| Diagnosis            | Actual   | State Avg |

#### Data Submitted to DMHAS by Month

100%

98%

\* State Avg based on 38 Active CSP Programs