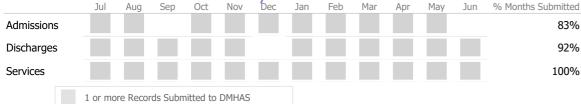

#### Data Submitted to DMHAS by Month

| Ducu       | Jul     | Aug       | Sep     | Oct       | Nov   | Dec | Jan | Feb | Mar | Apr | May | Jun | % Months Submitted |
|------------|---------|-----------|---------|-----------|-------|-----|-----|-----|-----|-----|-----|-----|--------------------|
| Admissions |         |           |         |           |       |     |     |     |     |     |     |     | 100%               |
| Discharges |         |           |         |           |       |     |     |     |     |     |     |     | 100%               |
| Services   |         |           |         |           |       |     |     |     |     |     |     |     | 100%               |
|            | 1 or me | ore Recor | ds Subn | nitted to | DMHAS | 5   |     |     |     |     |     |     |                    |