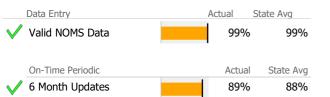

## Data Submission Quality

| Data Entry         | Actual | State Avg   |
|--------------------|--------|-------------|
| Valid NOMS Data    | 99%    | 85%         |
|                    | •      |             |
| On-Time Periodic   | Actua  | State Avg   |
| ✓ 6 Month Updates  | 90%    | 90%         |
| •                  |        |             |
|                    |        |             |
| Co-occurring       | Actua  | I State Avg |
| MH Screen Complete | 31%    | <b>95%</b>  |
| SA Screen Complete | 31%    | <b>92%</b>  |
|                    |        |             |
|                    |        |             |