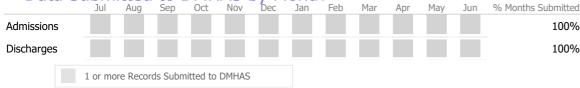

## Data Submitted to DMHAS by Month

|            | Jul     | Aug       | Sep     | Oct       | Nov   | Dec | Jan | Feb | Mar | Apr | May | Jun | % Months Submitted |
|------------|---------|-----------|---------|-----------|-------|-----|-----|-----|-----|-----|-----|-----|--------------------|
| Admissions |         |           |         |           |       |     |     |     |     |     |     |     | 100%               |
| Discharges |         |           |         |           |       |     |     |     |     |     |     |     | 100%               |
| Services   |         |           |         |           |       |     |     |     |     |     |     |     | 0%                 |
|            | 1 or mo | ore Recor | ds Subr | nitted to | DMHAS | 5   |     |     |     |     |     |     |                    |