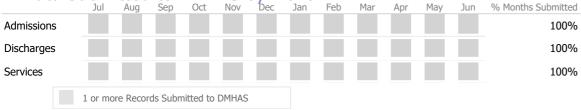

#### Data Submitted to DMHAS by Month

| Ducu       | Jul     | Aug       | Sep     | Oct       | Nov   | Dec | Jan | Feb | Mar | Apr | May | Jun | % Months Submitted |
|------------|---------|-----------|---------|-----------|-------|-----|-----|-----|-----|-----|-----|-----|--------------------|
| Admissions |         |           |         |           |       |     |     |     |     |     |     |     | 100%               |
| Discharges |         |           |         |           |       |     |     |     |     |     |     |     | 100%               |
| Services   |         |           |         |           |       |     |     |     |     |     |     |     | 100%               |
|            | 1 or me | ore Recor | ds Subn | nitted to | DMHAS | 5   |     |     |     |     |     |     |                    |