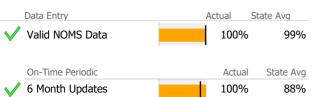

## Data Submission Quality

| Data Entry           | Actual | State Avg    |
|----------------------|--------|--------------|
| Valid NOMS Data      | 92%    | % 87%        |
| Valid TEDS Data      | 719    | % 84%        |
| I                    |        |              |
| On-Time Periodic     | Actua  | al State Avg |
| 6 Month Updates      | 45%    | % 15%        |
| Co-occurring         | Actua  | al State Avg |
| V MH Screen Complete | 99%    | 6 91%        |
| V SA Screen Complete | 99%    | 6 93%        |
| ſ                    |        |              |
|                      |        |              |