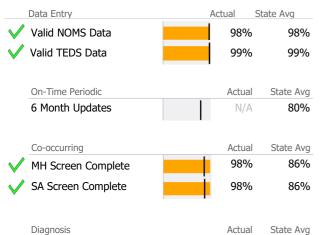

## Data Submission Quality

| Data Entry         | Actual S | tate Avg  |
|--------------------|----------|-----------|
| Valid NOMS Data    | 96%      | 96%       |
| On-Time Periodic   | Actual   | State Avg |
| V 6 Month Updates  | 0%       | 0%        |
| Co-occurring       | Actual   | State Avg |
| CO-OCCUTTING       |          |           |
| MH Screen Complete | 89%      | 81%       |

| Diagnosis              | Actual | State Avg |
|------------------------|--------|-----------|
| Valid Axis I Diagnosis | 97%    | 98%       |