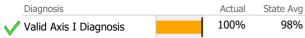

| Diagnosis              | Actual | State Avg |
|------------------------|--------|-----------|
| Valid Axis I Diagnosis | 97%    | 98%       |