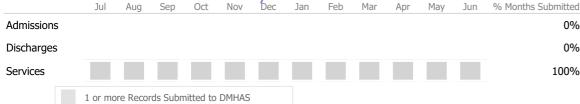

#### Data Submitted to DMHAS by Month

| Ducu       | Jul     | Aug       | Sep     | Oct       | Nov   | Dec | Jan | Feb | Mar | Apr | May | Jun | % Months Submitted |
|------------|---------|-----------|---------|-----------|-------|-----|-----|-----|-----|-----|-----|-----|--------------------|
| Admissions |         |           |         |           |       |     |     |     |     |     |     |     | 100%               |
| Discharges |         |           |         |           |       |     |     |     |     |     |     |     | 100%               |
| Services   |         |           |         |           |       |     |     |     |     |     |     |     | 100%               |
|            | 1 or me | ore Recor | ds Subn | nitted to | DMHAS | 5   |     |     |     |     |     |     |                    |