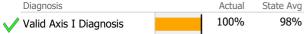

|        |          |        |           |                |  |
| Outpatient                          | Actual % vs Goal % | Actual | Actual % | Goal % | State Avg | Actual vs Goal |  |
| ✓ 2 or more Services within 30 days |                    | 195    | 86%      | 75%    | 79%       | 11%            |  |

#### Data Submitted to DMHAS by Month





\* State Avg based on 74 Active Standard Outpatient Programs

#### **Program Activity**

| Measure        | Actual | 1 Yr Ago | Variance % |
|----------------|--------|----------|------------|
| Unique Clients | 2,977  | 2,877    | 3%         |
| Admits         | 1,185  | 1,190    | 0%         |
| Discharges     | 1,403  | 1,050    | 34% 🔺      |
| Service Hours  | 14,064 | 14,222   | -1%        |

## Data Submission Quality





## **Discharge Outcomes**

|                                                | Actual % vs Goal % | Actual | Actual % | Goal % | State Avg | Actual vs Goal |
|------------------------------------------------|--------------------|--------|----------|--------|-----------|----------------|
| Treatment Completed Successfully               |                    | 626    | 45%      | 50%    | 41%       | -5%            |
| Recovery                                       |                    |        |          |        |           |                |
| National Recovery Measures (NOMS)              | Actual % vs Goal % | Actual | Actual % | Goal % | State Avg | Actual vs Goal |
| Employed                                       |                    | 1,164  | 37%      | 30%    | 26%       | 7%