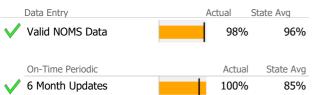

## Data Submission Quality

| Data Entry         | Actual S | tate Avg  |
|--------------------|----------|-----------|
| Valid NOMS Data    | 96%      | 96%       |
| On-Time Periodic   | Actual   | State Avg |
| V 6 Month Updates  | 0%       | 0%        |
| Co-occurring       | Actual   | State Avg |
| CO-OCCUTTING       |          |           |
| MH Screen Complete | 89%      | 81%       |