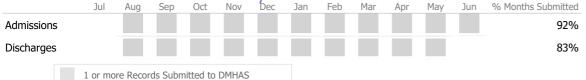

#### Data Submitted to DMHAS by Month

|            | Jul     | Aug      | Sep      | Oct       | Nov   | Dec | Jan | Feb | Mar | Apr | May | Jun | % Months Submitted |
|------------|---------|----------|----------|-----------|-------|-----|-----|-----|-----|-----|-----|-----|--------------------|
| Admissions |         |          |          |           |       |     |     |     |     |     |     |     | 92%                |
| Discharges |         |          |          |           |       |     |     |     |     |     |     |     | 42%                |
| Services   |         |          |          |           |       |     |     |     |     |     |     |     | 75%                |
|            | 1 or me | ore Reco | rds Subn | nitted to | DMHAS |     |     |     |     |     |     |     |                    |