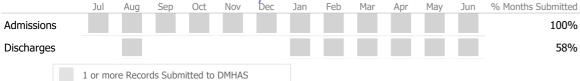

#### Data Submitted to DMHAS by Month

|            | Jul     | Aug      | Sep      | Oct       | Nov   | Dec | Jan | Feb | Mar | Apr | May | Jun | % Months Submitted |
|------------|---------|----------|----------|-----------|-------|-----|-----|-----|-----|-----|-----|-----|--------------------|
| Admissions |         |          |          |           |       |     |     |     |     |     |     |     | 92%                |
| Discharges |         |          |          |           |       |     |     |     |     |     |     |     | 42%                |
| Services   |         |          |          |           |       |     |     |     |     |     |     |     | 75%                |
|            | 1 or me | ore Reco | rds Subn | nitted to | DMHAS |     |     |     |     |     |     |     |                    |