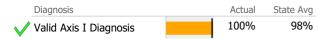

## Data Submission Quality

Valid Axis I Diagnosis

| Diagnosis              | Actual | State Avg |
|------------------------|--------|-----------|
| Valid Axis I Diagnosis | 97%    | 98%       |