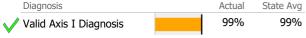

| Diagnosis              | Actual | State Avg |
|------------------------|--------|-----------|
| Valid Axis I Diagnosis | 97%    | 98%       |