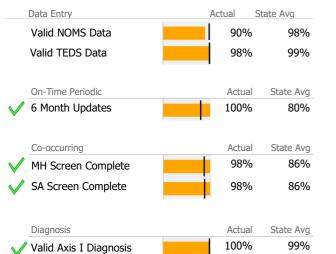

## Data Submission Quality

| Data Entry           | Actual Si | tate Avg  |
|----------------------|-----------|-----------|
| Valid NOMS Data      | 96%       | 98%       |
| Valid TEDS Data      | 100%      | 99%       |
| On-Time Periodic     | Actual    | State Avg |
| 6 Month Updates      | 98%       | 80%       |
| Co-occurring         | Actual    | State Avg |
| V MH Screen Complete | 99%       | 86%       |
| V SA Screen Complete | 99%       | 86%       |
|                      |           |           |
| Diagnosis            | Actual    | State Ava |

| Diagnosis              | Actual | State Avg |
|------------------------|--------|-----------|
| Valid Axis I Diagnosis | 99%    | 99%       |