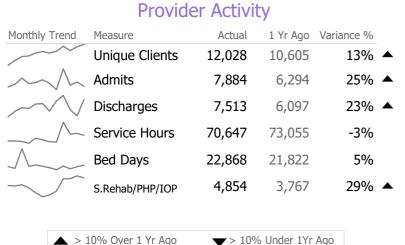

#### **Program Activity**

| Measure        | Actual | 1 Yr Ago | Variance % |
|----------------|--------|----------|------------|
| Unique Clients | 69     | 79       | -13% 🔻     |
| Admits         | 11     | 23       | -52% 🔻     |
| Discharges     | 22     | 21       | 5%         |
| Service Hours  | 2,256  | 3,097    | -27% 🔻     |