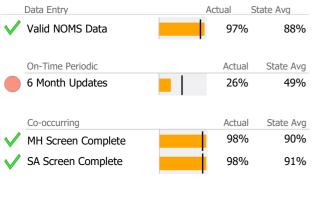

## Data Submission Quality

| Data Entry         | Actual | State Avg   |
|--------------------|--------|-------------|
| Valid NOMS Data    | 99%    | 85%         |
|                    | •      |             |
| On-Time Periodic   | Actua  | State Avg   |
| ✓ 6 Month Updates  | 90%    | 90%         |
| •                  |        |             |
|                    |        |             |
| Co-occurring       | Actua  | I State Avg |
| MH Screen Complete | 31%    | <b>95%</b>  |
| SA Screen Complete | 31%    | <b>92%</b>  |
|                    |        |             |
|                    |        |             |

## Data Submitted to DMHAS by Month

\* State Avg based on 23 Active Assertive Community Treatment Programs