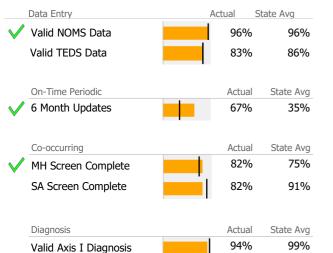

## Data Submission Quality

| Data Entry           | Actual | State Avg    |
|----------------------|--------|--------------|
| Valid NOMS Data      | 92%    | % 87%        |
| Valid TEDS Data      | 719    | % 84%        |
| I                    |        |              |
| On-Time Periodic     | Actua  | al State Avg |
| 6 Month Updates      | 45%    | % 15%        |
| Co-occurring         | Actua  | al State Avg |
| V MH Screen Complete | 99%    | 6 91%        |
| V SA Screen Complete | 99%    | 6 93%        |
| ſ                    |        |              |
|                      |        |              |