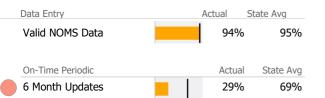

## Data Submission Quality

| Data Entry           | Actual | State Avg    |
|----------------------|--------|--------------|
| Valid NOMS Data      | 92%    | % 87%        |
| Valid TEDS Data      | 719    | % 84%        |
| I                    |        |              |
| On-Time Periodic     | Actua  | al State Avg |
| 6 Month Updates      | 45%    | % 15%        |
| Co-occurring         | Actua  | al State Avg |
| V MH Screen Complete | 99%    | 6 91%        |
| V SA Screen Complete | 99%    | 6 93%        |
| ſ                    |        |              |
|                      |        |              |