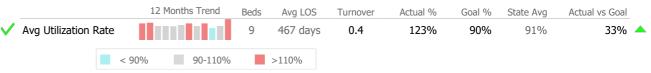

|              |                      | 12 Months Trend | Beds | Avg LOS  | Turnover | Actual % | Goal % | State Avg | Actual vs Goal |
|--------------|----------------------|-----------------|------|----------|----------|----------|--------|-----------|----------------|
| $\checkmark$ | Avg Utilization Rate |                 | 8    | 487 days | 0.2      | 98%      | 90%    | 93%       | 8%             |
|              |                      | < 90% 90-110%   |      | >110%    |          |          |        |           |                |