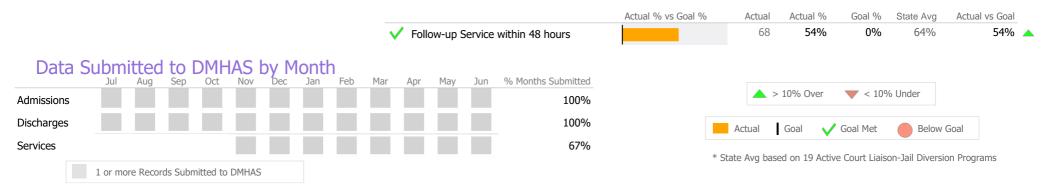

## Data Submitted to DMHAS by Month

100%

98%

\* State Avg based on 23 Active Assertive Community Treatment Programs

## Data Submitted to DMHAS by Month

\* State Avg based on 23 Active Assertive Community Treatment Programs