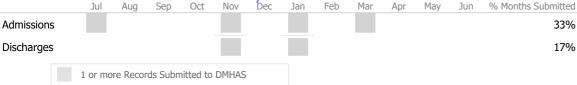

## Data Submitted to DMHAS by Month

|            | Jul     | Aug       | Sep     | Oct       | Nov   | Dec | Jan | Feb | Mar | Apr | May | Jun | % Months Submitted |
|------------|---------|-----------|---------|-----------|-------|-----|-----|-----|-----|-----|-----|-----|--------------------|
| Admissions |         |           |         |           |       |     |     |     |     |     |     |     | 100%               |
| Discharges |         |           |         |           |       |     |     |     |     |     |     |     | 100%               |
| Services   |         |           |         |           |       |     |     |     |     |     |     |     | 0%                 |
|            | 1 or mo | ore Recor | ds Subr | nitted to | DMHAS | 5   |     |     |     |     |     |     |                    |