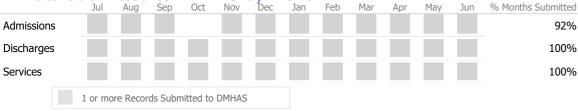

#### Data Submitted to DMHAS by Month

|            | Jul     | Aug      | Sep      | Oct       | Nov   | Dec | Jan | Feb | Mar | Apr | May | Jun | % Months Submitted |
|------------|---------|----------|----------|-----------|-------|-----|-----|-----|-----|-----|-----|-----|--------------------|
| Admissions |         |          |          |           |       |     |     |     |     |     |     |     | 92%                |
| Discharges |         |          |          |           |       |     |     |     |     |     |     |     | 42%                |
| Services   |         |          |          |           |       |     |     |     |     |     |     |     | 75%                |
|            | 1 or me | ore Reco | rds Subn | nitted to | DMHAS |     |     |     |     |     |     |     |                    |