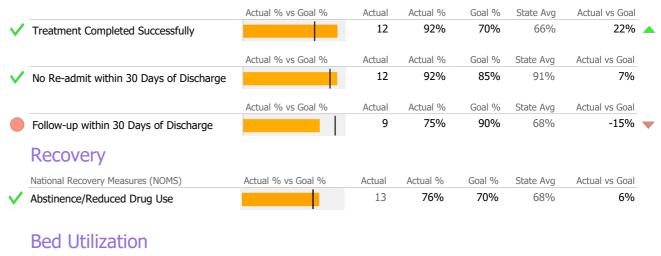

#### Discharge Outcomes

|                                         | Actual % vs Goal % | Actual | Actual % | Goal % | State Avg | Actual vs Goal |   |
|-----------------------------------------|--------------------|--------|----------|--------|-----------|----------------|---|
| Treatment Completed Successfully        |                    | 8      | 44%      | 65%    | 49%       | -21%           |   |
|                                         | Actual % vs Goal % | Actual | Actual % | Goal % | State Avg | Actual vs Goal |   |
| No Re-admit within 30 Days of Discharge |                    | 18     | 100%     | 85%    | 95%       | 15%            | - |
|                                         | Actual % vs Goal % | Actual | Actual % | Goal % | State Avg | Actual vs Goal | _ |
| Follow-up within 30 Days of Discharge   |                    | 1      | 12%      | 90%    | 43%       | -78%           |   |
| Recovery                                |                    |        |          |        |           |                |   |
| National Recovery Measures (NOMS)       | Actual % vs Goal % | Actual | Actual % | Goal % | State Avg | Actual vs Goal | _ |
| Stable Living Situation                 |                    | 50     | 93%      | 60%    | 91%       | 33%            |   |
| Social Support                          |                    | 38     | 70%      | 60%    | 80%       | 10%            |   |
| Employed                                | <b>_</b>           | 8      | 15%      | 15%    | 19%       | 0%             |   |
| Service Utilization                     |                    |        |          |        |           |                |   |
|                                         | Actual % vs Goal % | Actual | Actual % | Goal % | State Avg | Actual vs Goal |   |
| Clients Receiving Services              |                    | 36     | 100%     | 90%    | 99%       | 10%            | - |