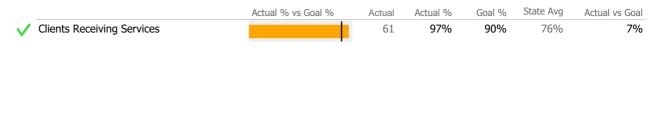

## **Discharge Outcomes**

|                                     | Actual % vs Goal % | Actual | Actual % | Goal % | State Avg | Actual vs Goal |  |
|-------------------------------------|--------------------|--------|----------|--------|-----------|----------------|--|
| ✓ Treatment Completed Successfully  |                    | 117    | 60%      | 50%    | 41%       | 10%            |  |
| Recovery                            |                    |        |          |        |           |                |  |
| National Recovery Measures (NOMS)   | Actual % vs Goal % | Actual | Actual % | Goal % | State Avg | Actual vs Goal |  |
| Employed                            |                    | 203    | 28%      | 30%    | 26%       | -2%            |  |
| Stable Living Situation             | I                  | 550    | 75%      | 95%    | 73%       | -20%           |  |
| Social Support                      | <b></b>   `        | 286    | 39%      | 60%    | 62%       | -21%           |  |
| Service Utilization                 |                    |        |          |        |           |                |  |
|                                     | Actual % vs Goal % | Actual | Actual % | Goal % | State Avg | Actual vs Goal |  |
| Clients Receiving Services          |                    | 521    | 96%      | 90%    | 84%       | 6%             |  |
| Service Engagement                  |                    |        |          |        |           |                |  |
| Outpatient                          | Actual % vs Goal % | Actual | Actual % | Goal % | State Avg | Actual vs Goal |  |
| ✓ 2 or more Services within 30 days |                    | 195    | 86%      | 75%    | 79%       | 11%            |  |