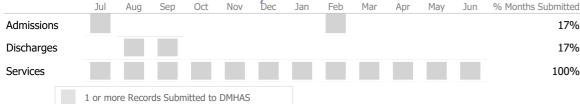

#### Data Submitted to DMHAS by Month

| Ducu       | Jul     | Aug       | Sep     | Oct       | Nov   | Dec | Jan | Feb | Mar | Apr | May | Jun | % Months Submitted |
|------------|---------|-----------|---------|-----------|-------|-----|-----|-----|-----|-----|-----|-----|--------------------|
| Admissions |         |           |         |           |       |     |     |     |     |     |     |     | 100%               |
| Discharges |         |           |         |           |       |     |     |     |     |     |     |     | 100%               |
| Services   |         |           |         |           |       |     |     |     |     |     |     |     | 100%               |
|            | 1 or me | ore Recor | ds Subn | nitted to | DMHAS | 5   |     |     |     |     |     |     |                    |