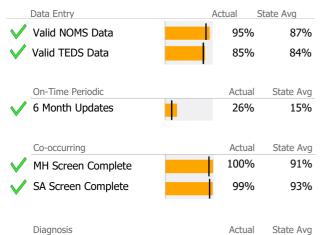

## Data Submission Quality

| Data Entry           | Actual | State Avg    |
|----------------------|--------|--------------|
| Valid NOMS Data      | 92%    | % 87%        |
| Valid TEDS Data      | 719    | % 84%        |
| I                    |        |              |
| On-Time Periodic     | Actua  | al State Avg |
| 6 Month Updates      | 45%    | % 15%        |
| Co-occurring         | Actua  | al State Avg |
| V MH Screen Complete | 99%    | 6 91%        |
| V SA Screen Complete | 99%    | 6 93%        |
| ſ                    |        |              |
|                      |        |              |