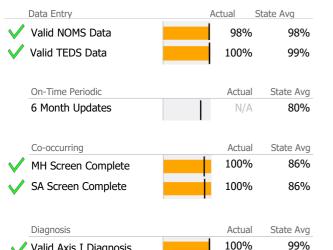

## Data Submission Quality

| Data Entry           | Actual | State Avg    |
|----------------------|--------|--------------|
| Valid NOMS Data      | 92%    | % 87%        |
| Valid TEDS Data      | 719    | % 84%        |
| I                    |        |              |
| On-Time Periodic     | Actua  | al State Avg |
| 6 Month Updates      | 45%    | % 15%        |
| Co-occurring         | Actua  | al State Avg |
| V MH Screen Complete | 99%    | 6 91%        |
| V SA Screen Complete | 99%    | 6 93%        |
| ſ                    |        |              |
|                      |        |              |