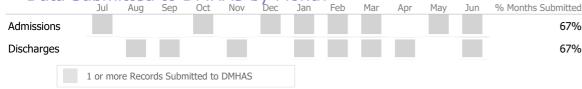

#### Data Submitted to DMHAS by Month

| Ducu       | Jul     | Aug       | Sep     | Oct       | Nov   | Dec | Jan | Feb | Mar | Apr | May | Jun | % Months Submitted |
|------------|---------|-----------|---------|-----------|-------|-----|-----|-----|-----|-----|-----|-----|--------------------|
| Admissions |         |           |         |           |       |     |     |     |     |     |     |     | 100%               |
| Discharges |         |           |         |           |       |     |     |     |     |     |     |     | 100%               |
| Services   |         |           |         |           |       |     |     |     |     |     |     |     | 100%               |
|            | 1 or me | ore Recor | ds Subn | nitted to | DMHAS | 5   |     |     |     |     |     |     |                    |