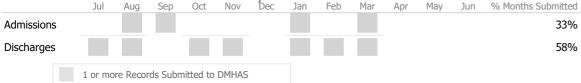

#### Data Submitted to DMHAS by Month

| Ducu       | Jul     | Aug       | Sep     | Oct       | Nov   | Dec | Jan | Feb | Mar | Apr | May | Jun | % Months Submitted |
|------------|---------|-----------|---------|-----------|-------|-----|-----|-----|-----|-----|-----|-----|--------------------|
| Admissions |         |           |         |           |       |     |     |     |     |     |     |     | 100%               |
| Discharges |         |           |         |           |       |     |     |     |     |     |     |     | 100%               |
| Services   |         |           |         |           |       |     |     |     |     |     |     |     | 100%               |
|            | 1 or me | ore Recor | ds Subn | nitted to | DMHAS | 5   |     |     |     |     |     |     |                    |