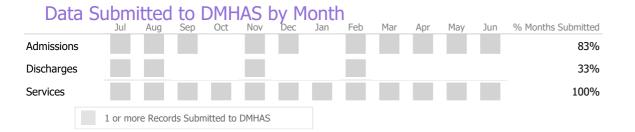

#### Data Submitted to DMHAS by Month

|            | Jul     | Aug      | Sep      | Oct       | Nov   | Dec | Jan | Feb | Mar | Apr | May | Jun | % Months Submitted |
|------------|---------|----------|----------|-----------|-------|-----|-----|-----|-----|-----|-----|-----|--------------------|
| Admissions |         |          |          |           |       |     |     |     |     |     |     |     | 92%                |
| Discharges |         |          |          |           |       |     |     |     |     |     |     |     | 42%                |
| Services   |         |          |          |           |       |     |     |     |     |     |     |     | 75%                |
|            | 1 or me | ore Reco | rds Subn | nitted to | DMHAS |     |     |     |     |     |     |     |                    |