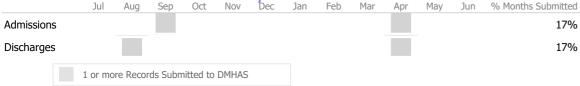

#### Data Submitted to DMHAS by Month

| Ducu       | Jul     | Aug       | Sep     | Oct       | Nov   | Dec | Jan | Feb | Mar | Apr | May | Jun | % Months Submitted |
|------------|---------|-----------|---------|-----------|-------|-----|-----|-----|-----|-----|-----|-----|--------------------|
| Admissions |         |           |         |           |       |     |     |     |     |     |     |     | 100%               |
| Discharges |         |           |         |           |       |     |     |     |     |     |     |     | 100%               |
| Services   |         |           |         |           |       |     |     |     |     |     |     |     | 100%               |
|            | 1 or me | ore Recor | ds Subn | nitted to | DMHAS | 5   |     |     |     |     |     |     |                    |