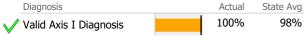

## Data Submission Quality

Valid Axis I Diagnosis

| Diagnosis              | Actual | State Avg |
|------------------------|--------|-----------|
| Valid Axis I Diagnosis | 97%    | 98%       |