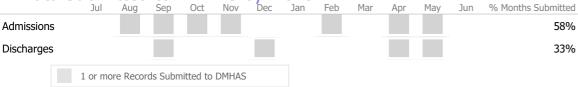

## Data Submitted to DMHAS by Month

|            | Jul     | Aug       | Sep     | Oct       | Nov   | Dec | Jan | Feb | Mar | Apr | May | Jun | % Months Submitted |
|------------|---------|-----------|---------|-----------|-------|-----|-----|-----|-----|-----|-----|-----|--------------------|
| Admissions |         |           |         |           |       |     |     |     |     |     |     |     | 100%               |
| Discharges |         |           |         |           |       |     |     |     |     |     |     |     | 100%               |
| Services   |         |           |         |           |       |     |     |     |     |     |     |     | 0%                 |
|            | 1 or mo | ore Recor | ds Subr | nitted to | DMHAS | 5   |     |     |     |     |     |     |                    |