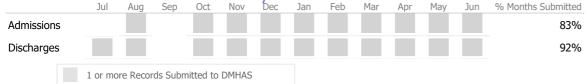

#### Data Submitted to DMHAS by Month

|            | Jul     | Aug      | Sep      | Oct       | Nov   | Dec | Jan | Feb | Mar | Apr | May | Jun | % Months Submitted |
|------------|---------|----------|----------|-----------|-------|-----|-----|-----|-----|-----|-----|-----|--------------------|
| Admissions |         |          |          |           |       |     |     |     |     |     |     |     | 92%                |
| Discharges |         |          |          |           |       |     |     |     |     |     |     |     | 42%                |
| Services   |         |          |          |           |       |     |     |     |     |     |     |     | 75%                |
|            | 1 or me | ore Reco | rds Subn | nitted to | DMHAS |     |     |     |     |     |     |     |                    |