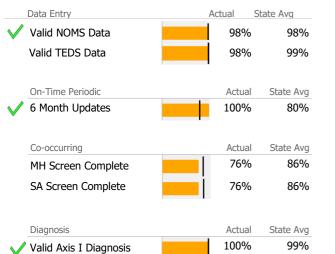

## Data Submission Quality

Valid Axis I Diagnosis

| Data Entry           | Actual S | State Avg |
|----------------------|----------|-----------|
| Valid NOMS Data      | 98%      | 85%       |
|                      |          |           |
| On-Time Periodic     | Actual   | State Avg |
| ✓ 6 Month Updates    | 99%      | 83%       |
|                      |          |           |
| Co-occurring         | Actual   | State Avg |
| MH Screen Complete   | 94%      | 95%       |
| V SA Screen Complete | 94%      | 94%       |
| Diagnosis            | Actual   | State Avg |