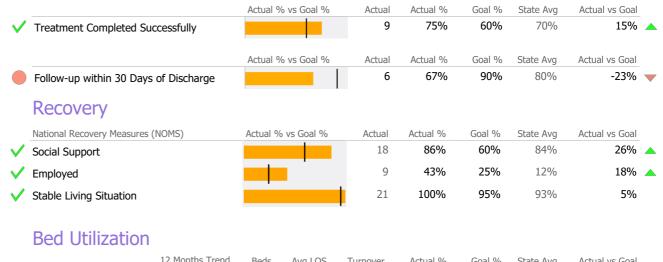

#### Discharge Outcomes

|                                       | Actual % vs Goal % | Actual | Actual % | Goal % | State Avg | Actual vs Goal |
|---------------------------------------|--------------------|--------|----------|--------|-----------|----------------|
| / Treatment Completed Successfully    |                    | 82     | 80%      | 50%    | 79%       | 30%            |
|                                       | Actual % vs Goal % | Actual | Actual % | Goal % | State Avg | Actual vs Goal |
| Follow-up within 30 Days of Discharge |                    | 69     | 84%      | 90%    | 78%       | -6%            |
| Recovery                              |                    |        |          |        |           |                |
| National Recovery Measures (NOMS)     | Actual % vs Goal % | Actual | Actual % | Goal % | State Avg | Actual vs Goal |
| Employed                              |                    | 32     | 28%      | 30%    | 26%       | -2%            |
| Social Support                        |                    | 66     | 57%      | 60%    | 57%       | -3%            |
| Stable Living Situation               | I                  | 99     | 85%      | 95%    | 82%       | -10%           |
| Service Utilization                   |                    |        |          |        |           |                |
|                                       | Actual % vs Goal % | Actual | Actual % | Goal % | State Avg | Actual vs Goal |
| Clients Receiving Services            |                    | 11     | 73%      | 90%    | 50%       | -17%           |