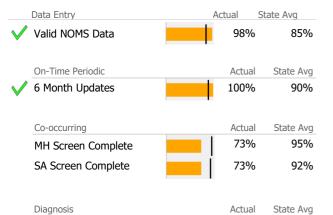

## Data Submission Quality

| Data Entry         | Actual | State Avg   |
|--------------------|--------|-------------|
| Valid NOMS Data    | 99%    | 85%         |
|                    | •      |             |
| On-Time Periodic   | Actua  | State Avg   |
| ✓ 6 Month Updates  | 90%    | 90%         |
| •                  |        |             |
|                    |        |             |
| Co-occurring       | Actua  | I State Avg |
| MH Screen Complete | 31%    | <b>95%</b>  |
| SA Screen Complete | 31%    | <b>92%</b>  |
|                    |        |             |
|                    |        |             |