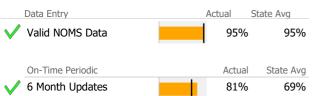

## Data Submission Quality

| Data Entry         | Actual S | tate Avg  |
|--------------------|----------|-----------|
| Valid NOMS Data    | 96%      | 96%       |
| On-Time Periodic   | Actual   | State Avg |
| V 6 Month Updates  | 0%       | 0%        |
| Co-occurring       | Actual   | State Avg |
| CO-OCCUTTING       |          |           |
| MH Screen Complete | 89%      | 81%       |