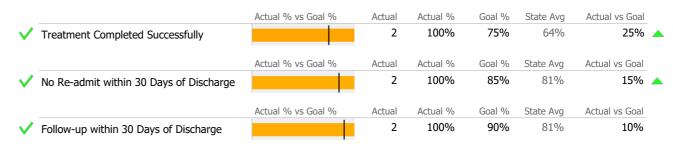

#### **Discharge Outcomes**

|              |                                                           | Actual % vs Goal % | Actual      | Actual %         | Goal % | State Avg        | Actual vs Goal        |  |
|--------------|-----------------------------------------------------------|--------------------|-------------|------------------|--------|------------------|-----------------------|--|
| $\checkmark$ | Treatment Completed Successfully                          |                    | 1           | 100%             | 50%    | 63%              | 50%                   |  |
|              | Recovery                                                  |                    |             |                  |        |                  |                       |  |
|              |                                                           |                    |             |                  |        |                  |                       |  |
|              | National Recovery Measures (NOMS)                         | Actual % vs Goal % | Actual      | Actual %         | Goal % | State Avg        | Actual vs Goal        |  |
| ~            | National Recovery Measures (NOMS) Stable Living Situation | Actual % vs Goal % | Actual<br>9 | Actual %<br>100% | Goal % | State Avg<br>78% | Actual vs Goal<br>20% |  |
| ✓<br>✓       | , , , ,                                                   | Actual % vs Goal % |             |                  |        | 5                |                       |  |

#### **Discharge Outcomes**

|                |                                    | Actual % vs Goal % | Actual      | Actual %        | Goal %        | State Avg        | Actual vs Goal         |
|----------------|------------------------------------|--------------------|-------------|-----------------|---------------|------------------|------------------------|
| 🗸 Treatr       | nent Completed Successfully        |                    | 2           | 100%            | 80%           | 62%              | 20%                    |
|                |                                    | Actual % vs Goal % | Actual      | Actual %        | Goal %        | State Avg        | Actual vs Goal         |
| 🗸 No Re        | -admit within 30 Days of Discharge |                    | 2           | 100%            | 85%           | 90%              | 15%                    |
|                |                                    | Actual % vs Goal % | Actual      | Actual %        | Goal %        | State Avg        | Actual vs Goal         |
|                |                                    |                    |             | 500/            | 000/          | 700/             | 400/                   |
| Follow         | -up within 30 Days of Discharge    |                    | 1           | 50%             | 90%           | 72%              | -40%                   |
| _              | -up within 30 Days of Discharge    |                    | 1           | 50%             | 90%           | 72%              | -40%                   |
| Rec            | , , ,                              | Actual % vs Goal % | 1<br>Actual | 50%<br>Actual % | 90%<br>Goal % | 72%<br>State Avg | -40%<br>Actual vs Goal |
| Rec<br>Nationa | overy                              | Actual % vs Goal % |             |                 |               |                  |                        |