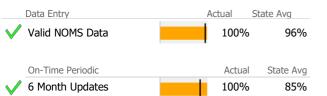

## Data Submission Quality

| Data Entry         | Actual S | tate Avg  |
|--------------------|----------|-----------|
| Valid NOMS Data    | 96%      | 96%       |
| On-Time Periodic   | Actual   | State Avg |
| V 6 Month Updates  | 0%       | 0%        |
| Co-occurring       | Actual   | State Avg |
| CO-OCCUTTING       |          |           |
| MH Screen Complete | 89%      | 81%       |