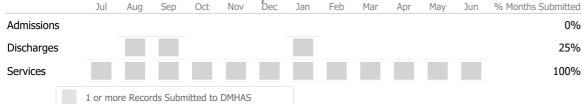

#### Data Submitted to DMHAS by Month

| Ducu       | Jul     | Aug       | Sep     | Oct       | Nov   | Dec | Jan | Feb | Mar | Apr | May | Jun | % Months Submitted |
|------------|---------|-----------|---------|-----------|-------|-----|-----|-----|-----|-----|-----|-----|--------------------|
| Admissions |         |           |         |           |       |     |     |     |     |     |     |     | 100%               |
| Discharges |         |           |         |           |       |     |     |     |     |     |     |     | 100%               |
| Services   |         |           |         |           |       |     |     |     |     |     |     |     | 100%               |
|            | 1 or me | ore Recor | ds Subn | nitted to | DMHAS | 5   |     |     |     |     |     |     |                    |