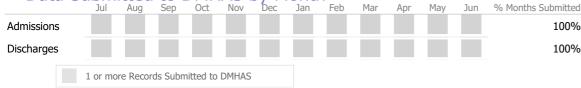

## Data Submitted to DMHAS by Month

100%

98%

\* State Avg based on 23 Active Assertive Community Treatment Programs

#### Data Submitted to DMHAS by Month

| Ducu       | Jul     | Aug       | Sep     | Oct       | Nov   | Dec | Jan | Feb | Mar | Apr | May | Jun | % Months Submitted |
|------------|---------|-----------|---------|-----------|-------|-----|-----|-----|-----|-----|-----|-----|--------------------|
| Admissions |         |           |         |           |       |     |     |     |     |     |     |     | 100%               |
| Discharges |         |           |         |           |       |     |     |     |     |     |     |     | 100%               |
| Services   |         |           |         |           |       |     |     |     |     |     |     |     | 100%               |
|            | 1 or me | ore Recor | ds Subn | nitted to | DMHAS | 5   |     |     |     |     |     |     |                    |