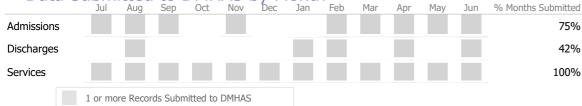

#### Data Submitted to DMHAS by Month

|            | Jul     | Aug      | Sep      | Oct       | Nov   | Dec | Jan | Feb | Mar | Apr | May | Jun | % Months Submitted |
|------------|---------|----------|----------|-----------|-------|-----|-----|-----|-----|-----|-----|-----|--------------------|
| Admissions |         |          |          |           |       |     |     |     |     |     |     |     | 92%                |
| Discharges |         |          |          |           |       |     |     |     |     |     |     |     | 42%                |
| Services   |         |          |          |           |       |     |     |     |     |     |     |     | 75%                |
|            | 1 or me | ore Reco | rds Subn | nitted to | DMHAS |     |     |     |     |     |     |     |                    |