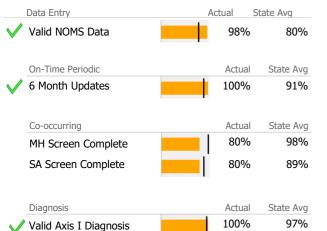

## Data Submission Quality

| Data Entry         | Actual S | tate Avg  |
|--------------------|----------|-----------|
| Valid NOMS Data    | 96%      | 96%       |
| On-Time Periodic   | Actual   | State Avg |
| V 6 Month Updates  | 0%       | 0%        |
| Co-occurring       | Actual   | State Avg |
| CO-OCCUTTING       |          |           |
| MH Screen Complete | 89%      | 81%       |

| Diagnosis              | Actual | State Avg |
|------------------------|--------|-----------|
| Valid Axis I Diagnosis | 97%    | 98%       |