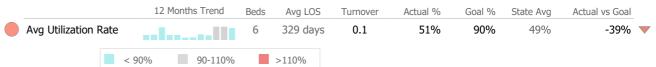

#### **Discharge Outcomes**

|                                         | Actual % | % vs Goal % | Actual   | Actual % | Goal % | State Avg | Actual vs Goal |
|-----------------------------------------|----------|-------------|----------|----------|--------|-----------|----------------|
| Treatment Completed Successfully        |          |             | 19       | 95%      | 50%    | 80%       | 45%            |
|                                         | Actual % | % vs Goal % | Actual   | Actual % | Goal % | State Avg | Actual vs Goal |
| No Re-admit within 30 Days of Discharge |          |             | 20       | 100%     | 85%    | 90%       | 15%            |
|                                         | Actual % | % vs Goal % | Actual   | Actual % | Goal % | State Avg | Actual vs Goal |
| Follow-up within 30 Days of Discharge   |          |             | 8        | 42%      | 90%    | 70%       | -48%           |
| Recovery                                |          |             |          |          |        |           |                |
| National Recovery Measures (NOMS)       | Actual % | % vs Goal % | Actual   | Actual % | Goal % | State Avg | Actual vs Goal |
| Abstinence/Reduced Drug Use             |          |             | 17       | 77%      | 70%    | 83%       | 7%             |
| Bed Utilization                         |          |             |          |          |        |           |                |
| 12 Months Trend                         | Beds     | Avg LOS     | Turnover | Actual % | Goal % | State Avg | Actual vs Goal |
| Avg Utilization Rate                    | 2        | 28 days     | 0.1      | 80%      | 90%    | 82%       | -10%           |