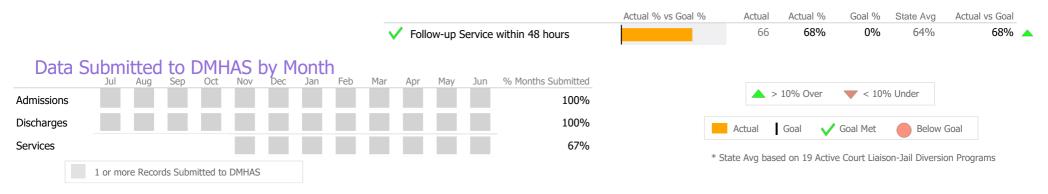

## Data Submitted to DMHAS by Month

100%

98%

\* State Avg based on 23 Active Assertive Community Treatment Programs

## Data Submitted to DMHAS by Month

\* State Avg based on 23 Active Assertive Community Treatment Programs