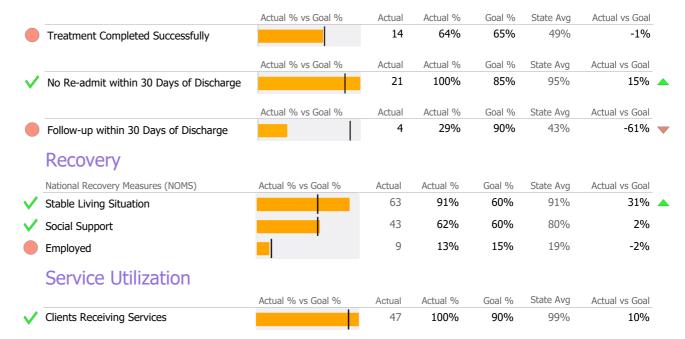

#### Discharge Outcomes

|                                         | Actual % vs Goal % | Actual | Actual % | Goal % | State Avg | Actual vs Goal |   |
|-----------------------------------------|--------------------|--------|----------|--------|-----------|----------------|---|
| Treatment Completed Successfully        |                    | 8      | 44%      | 65%    | 49%       | -21%           |   |
|                                         | Actual % vs Goal % | Actual | Actual % | Goal % | State Avg | Actual vs Goal |   |
| No Re-admit within 30 Days of Discharge |                    | 18     | 100%     | 85%    | 95%       | 15%            | - |
|                                         | Actual % vs Goal % | Actual | Actual % | Goal % | State Avg | Actual vs Goal | _ |
| Follow-up within 30 Days of Discharge   |                    | 1      | 12%      | 90%    | 43%       | -78%           |   |
| Recovery                                |                    |        |          |        |           |                |   |
| National Recovery Measures (NOMS)       | Actual % vs Goal % | Actual | Actual % | Goal % | State Avg | Actual vs Goal | _ |
| Stable Living Situation                 |                    | 50     | 93%      | 60%    | 91%       | 33%            |   |
| Social Support                          |                    | 38     | 70%      | 60%    | 80%       | 10%            |   |
| Employed                                | <b>_</b>           | 8      | 15%      | 15%    | 19%       | 0%             |   |
| Service Utilization                     |                    |        |          |        |           |                |   |
|                                         | Actual % vs Goal % | Actual | Actual % | Goal % | State Avg | Actual vs Goal |   |
| Clients Receiving Services              |                    | 36     | 100%     | 90%    | 99%       | 10%            | - |