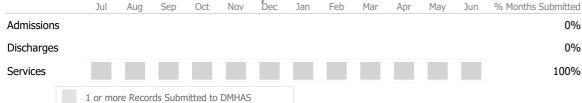

## Data Submitted to DMHAS by Month

100%

98%

\* State Avg based on 23 Active Assertive Community Treatment Programs

#### Data Submitted to DMHAS by Month

| Ducu       | Jul     | Aug       | Sep     | Oct       | Nov   | Dec | Jan | Feb | Mar | Apr | May | Jun | % Months Submitted |
|------------|---------|-----------|---------|-----------|-------|-----|-----|-----|-----|-----|-----|-----|--------------------|
| Admissions |         |           |         |           |       |     |     |     |     |     |     |     | 100%               |
| Discharges |         |           |         |           |       |     |     |     |     |     |     |     | 100%               |
| Services   |         |           |         |           |       |     |     |     |     |     |     |     | 100%               |
|            | 1 or me | ore Recor | ds Subn | nitted to | DMHAS | 5   |     |     |     |     |     |     |                    |