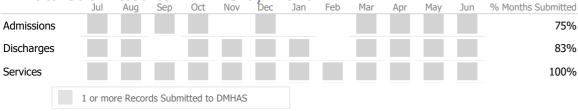

#### Data Submitted to DMHAS by Month

|            | Jul     | Aug      | Sep      | Oct       | Nov   | Dec | Jan | Feb | Mar | Apr | May | Jun | % Months Submitted |
|------------|---------|----------|----------|-----------|-------|-----|-----|-----|-----|-----|-----|-----|--------------------|
| Admissions |         |          |          |           |       |     |     |     |     |     |     |     | 92%                |
| Discharges |         |          |          |           |       |     |     |     |     |     |     |     | 42%                |
| Services   |         |          |          |           |       |     |     |     |     |     |     |     | 75%                |
|            | 1 or me | ore Reco | rds Subn | nitted to | DMHAS |     |     |     |     |     |     |     |                    |