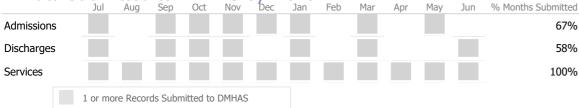

#### Data Submitted to DMHAS by Month

| Ducu       | Jul     | Aug       | Sep     | Oct       | Nov   | Dec | Jan | Feb | Mar | Apr | May | Jun | % Months Submitted |
|------------|---------|-----------|---------|-----------|-------|-----|-----|-----|-----|-----|-----|-----|--------------------|
| Admissions |         |           |         |           |       |     |     |     |     |     |     |     | 100%               |
| Discharges |         |           |         |           |       |     |     |     |     |     |     |     | 100%               |
| Services   |         |           |         |           |       |     |     |     |     |     |     |     | 100%               |
|            | 1 or me | ore Recor | ds Subn | nitted to | DMHAS | 5   |     |     |     |     |     |     |                    |