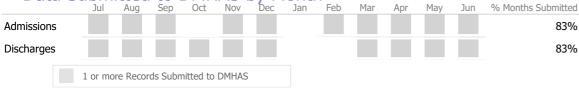

#### Data Submitted to DMHAS by Month

| Ducu       | Jul     | Aug       | Sep     | Oct       | Nov   | Dec | Jan | Feb | Mar | Apr | May | Jun | % Months Submitted |
|------------|---------|-----------|---------|-----------|-------|-----|-----|-----|-----|-----|-----|-----|--------------------|
| Admissions |         |           |         |           |       |     |     |     |     |     |     |     | 100%               |
| Discharges |         |           |         |           |       |     |     |     |     |     |     |     | 100%               |
| Services   |         |           |         |           |       |     |     |     |     |     |     |     | 100%               |
|            | 1 or me | ore Recor | ds Subn | nitted to | DMHAS | 5   |     |     |     |     |     |     |                    |