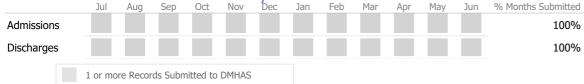

#### Data Submitted to DMHAS by Month

| Ducu       | Jul     | Aug       | Sep     | Oct       | Nov   | Dec | Jan | Feb | Mar | Apr | May | Jun | % Months Submitted |
|------------|---------|-----------|---------|-----------|-------|-----|-----|-----|-----|-----|-----|-----|--------------------|
| Admissions |         |           |         |           |       |     |     |     |     |     |     |     | 100%               |
| Discharges |         |           |         |           |       |     |     |     |     |     |     |     | 100%               |
| Services   |         |           |         |           |       |     |     |     |     |     |     |     | 100%               |
|            | 1 or me | ore Recor | ds Subn | nitted to | DMHAS | 5   |     |     |     |     |     |     |                    |