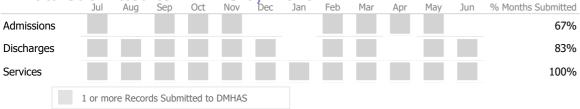

#### Data Submitted to DMHAS by Month

|            | Jul     | Aug      | Sep      | Oct       | Nov   | Dec | Jan | Feb | Mar | Apr | May | Jun | % Months Submitted |
|------------|---------|----------|----------|-----------|-------|-----|-----|-----|-----|-----|-----|-----|--------------------|
| Admissions |         |          |          |           |       |     |     |     |     |     |     |     | 92%                |
| Discharges |         |          |          |           |       |     |     |     |     |     |     |     | 42%                |
| Services   |         |          |          |           |       |     |     |     |     |     |     |     | 75%                |
|            | 1 or me | ore Reco | rds Subn | nitted to | DMHAS |     |     |     |     |     |     |     |                    |