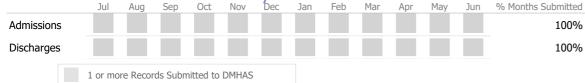

#### Data Submitted to DMHAS by Month

|            | Jul     | Aug      | Sep      | Oct       | Nov   | Dec | Jan | Feb | Mar | Apr | May | Jun | % Months Submitted |
|------------|---------|----------|----------|-----------|-------|-----|-----|-----|-----|-----|-----|-----|--------------------|
| Admissions |         |          |          |           |       |     |     |     |     |     |     |     | 92%                |
| Discharges |         |          |          |           |       |     |     |     |     |     |     |     | 42%                |
| Services   |         |          |          |           |       |     |     |     |     |     |     |     | 75%                |
|            | 1 or me | ore Reco | rds Subn | nitted to | DMHAS |     |     |     |     |     |     |     |                    |