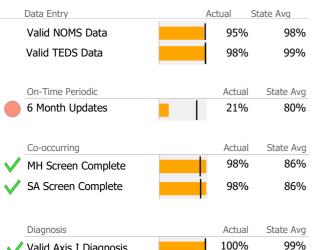

## Data Submission Quality

| Data Entry         | Actual S | tate Avg  |
|--------------------|----------|-----------|
| Valid NOMS Data    | 96%      | 96%       |
| On-Time Periodic   | Actual   | State Avg |
| V 6 Month Updates  | 0%       | 0%        |
| Co-occurring       | Actual   | State Avg |
| CO-OCCUTTING       |          |           |
| MH Screen Complete | 89%      | 81%       |

| Diagnosis              | Actual | State Avg |
|------------------------|--------|-----------|
| Valid Axis I Diagnosis | 97%    | 98%       |