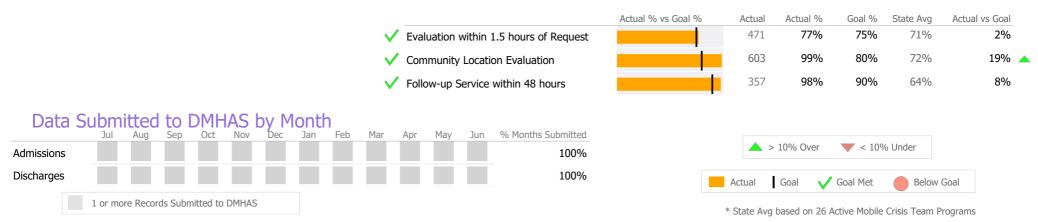

## Data Submitted to DMHAS by Month

100%

98%

\* State Avg based on 23 Active Assertive Community Treatment Programs

#### Data Submitted to DMHAS by Month

| Ducu       | Jul     | Aug       | Sep     | Oct       | Nov   | Dec | Jan | Feb | Mar | Apr | May | Jun | % Months Submitted |
|------------|---------|-----------|---------|-----------|-------|-----|-----|-----|-----|-----|-----|-----|--------------------|
| Admissions |         |           |         |           |       |     |     |     |     |     |     |     | 100%               |
| Discharges |         |           |         |           |       |     |     |     |     |     |     |     | 100%               |
| Services   |         |           |         |           |       |     |     |     |     |     |     |     | 100%               |
|            | 1 or me | ore Recor | ds Subn | nitted to | DMHAS | 5   |     |     |     |     |     |     |                    |

## Data Submitted to DMHAS by Month

\* State Avg based on 23 Active Assertive Community Treatment Programs