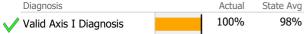

| Diagnosis              | Actual | State Avg |
|------------------------|--------|-----------|
| Valid Axis I Diagnosis | 97%    | 98%       |