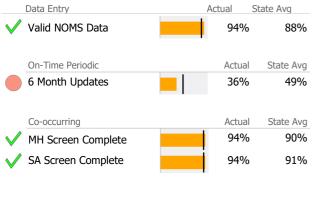

## Data Submission Quality

| Data Entry         | Actual S | tate Avg  |
|--------------------|----------|-----------|
| Valid NOMS Data    | 96%      | 96%       |
| On-Time Periodic   | Actual   | State Avg |
| V 6 Month Updates  | 0%       | 0%        |
| Co-occurring       | Actual   | State Avg |
| CO-OCCUTTING       |          |           |
| MH Screen Complete | 89%      | 81%       |