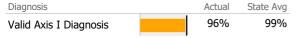

| Diagnosis              | Actual | State Avg |
|------------------------|--------|-----------|
| Valid Axis I Diagnosis | 97%    | 98%       |