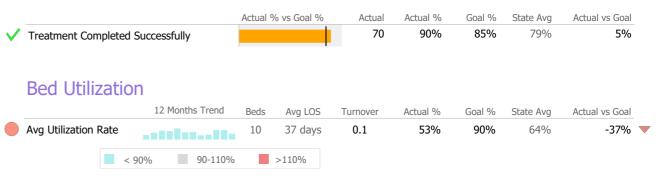

#### Discharge Outcomes

|                                       | Actual % vs Goal % | Actual | Actual % | Goal % | State Avg | Actual vs Goal |
|---------------------------------------|--------------------|--------|----------|--------|-----------|----------------|
| / Treatment Completed Successfully    |                    | 82     | 80%      | 50%    | 79%       | 30%            |
|                                       | Actual % vs Goal % | Actual | Actual % | Goal % | State Avg | Actual vs Goal |
| Follow-up within 30 Days of Discharge |                    | 69     | 84%      | 90%    | 78%       | -6%            |
| Recovery                              |                    |        |          |        |           |                |
| National Recovery Measures (NOMS)     | Actual % vs Goal % | Actual | Actual % | Goal % | State Avg | Actual vs Goal |
| Employed                              |                    | 32     | 28%      | 30%    | 26%       | -2%            |
| Social Support                        |                    | 66     | 57%      | 60%    | 57%       | -3%            |
| Stable Living Situation               | I                  | 99     | 85%      | 95%    | 82%       | -10%           |
| Service Utilization                   |                    |        |          |        |           |                |
|                                       | Actual % vs Goal % | Actual | Actual % | Goal % | State Avg | Actual vs Goal |
| Clients Receiving Services            |                    | 11     | 73%      | 90%    | 50%       | -17%           |

#### **Bed Utilization**