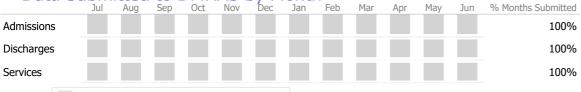

#### Data Submitted to DMHAS by Month

| Ducu       | Jul     | Aug       | Sep     | Oct       | Nov   | Dec | Jan | Feb | Mar | Apr | May | Jun | % Months Submitted |
|------------|---------|-----------|---------|-----------|-------|-----|-----|-----|-----|-----|-----|-----|--------------------|
| Admissions |         |           |         |           |       |     |     |     |     |     |     |     | 100%               |
| Discharges |         |           |         |           |       |     |     |     |     |     |     |     | 100%               |
| Services   |         |           |         |           |       |     |     |     |     |     |     |     | 100%               |
|            | 1 or me | ore Recor | ds Subn | nitted to | DMHAS | 5   |     |     |     |     |     |     |                    |