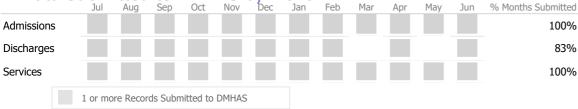

## Data Submitted to DMHAS by Month

100%

98%

\* State Avg based on 23 Active Assertive Community Treatment Programs