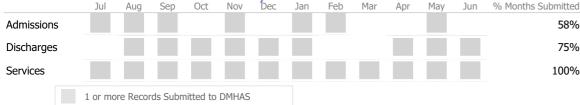

#### Data Submitted to DMHAS by Month

|            | Jul     | Aug      | Sep      | Oct       | Nov   | Dec | Jan | Feb | Mar | Apr | May | Jun | % Months Submitted |
|------------|---------|----------|----------|-----------|-------|-----|-----|-----|-----|-----|-----|-----|--------------------|
| Admissions |         |          |          |           |       |     |     |     |     |     |     |     | 92%                |
| Discharges |         |          |          |           |       |     |     |     |     |     |     |     | 42%                |
| Services   |         |          |          |           |       |     |     |     |     |     |     |     | 75%                |
|            | 1 or me | ore Reco | rds Subn | nitted to | DMHAS |     |     |     |     |     |     |     |                    |