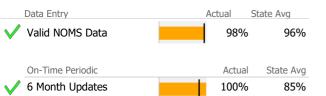

## Data Submission Quality

| Data Entry         | Actual S | tate Avg  |
|--------------------|----------|-----------|
| Valid NOMS Data    | 96%      | 96%       |
| On-Time Periodic   | Actual   | State Avg |
| V 6 Month Updates  | 0%       | 0%        |
| Co-occurring       | Actual   | State Avg |
| CO-OCCUTTING       |          |           |
| MH Screen Complete | 89%      | 81%       |

| Diagnosis              | Actual | State Avg |
|------------------------|--------|-----------|
| Valid Axis I Diagnosis | 97%    | 98%       |