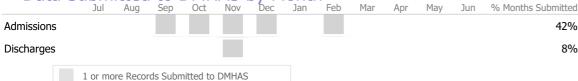

#### Data Submitted to DMHAS by Month

|            | Jul     | Aug      | Sep      | Oct       | Nov   | Dec | Jan | Feb | Mar | Apr | May | Jun | % Months Submitted |
|------------|---------|----------|----------|-----------|-------|-----|-----|-----|-----|-----|-----|-----|--------------------|
| Admissions |         |          |          |           |       |     |     |     |     |     |     |     | 92%                |
| Discharges |         |          |          |           |       |     |     |     |     |     |     |     | 42%                |
| Services   |         |          |          |           |       |     |     |     |     |     |     |     | 75%                |
|            | 1 or me | ore Reco | rds Subn | nitted to | DMHAS |     |     |     |     |     |     |     |                    |