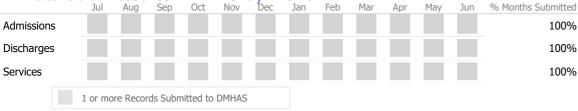

#### Data Submitted to DMHAS by Month

| Ducu       | Jul     | Aug       | Sep     | Oct       | Nov   | Dec | Jan | Feb | Mar | Apr | May | Jun | % Months Submitted |
|------------|---------|-----------|---------|-----------|-------|-----|-----|-----|-----|-----|-----|-----|--------------------|
| Admissions |         |           |         |           |       |     |     |     |     |     |     |     | 100%               |
| Discharges |         |           |         |           |       |     |     |     |     |     |     |     | 100%               |
| Services   |         |           |         |           |       |     |     |     |     |     |     |     | 100%               |
|            | 1 or me | ore Recor | ds Subn | nitted to | DMHAS | 5   |     |     |     |     |     |     |                    |