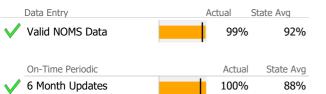

## Data Submission Quality

| Data Entry             | Actua    | l State | e Avg     |
|------------------------|----------|---------|-----------|
| 🗸 Valid NOMS Data      | <u> </u> | 99%     | 85%       |
|                        |          |         |           |
| On-Time Periodic       | A        | ctual S | State Avg |
| ✓ 6 Month Updates      | <u> </u> | 91%     | 83%       |
|                        |          |         |           |
| Co-occurring           | A        | ctual S | State Avg |
| MH Screen Complete     | 8        | 30%     | 95%       |
| SA Screen Complete     | 8        | 30%     | 94%       |
|                        |          |         |           |
| Diagnosia              | ٨        | ctual S | tata Aug  |
| Diagnosis              | A        | ctuai 3 | State Avg |
| Valid Axis I Diagnosis | <u> </u> | 99%     | 98%       |