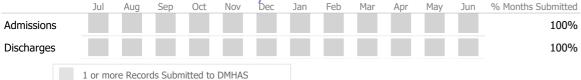

#### Data Submitted to DMHAS by Month

| Ducu       | Jul     | Aug       | Sep     | Oct       | Nov   | Dec | Jan | Feb | Mar | Apr | May | Jun | % Months Submitted |
|------------|---------|-----------|---------|-----------|-------|-----|-----|-----|-----|-----|-----|-----|--------------------|
| Admissions |         |           |         |           |       |     |     |     |     |     |     |     | 100%               |
| Discharges |         |           |         |           |       |     |     |     |     |     |     |     | 100%               |
| Services   |         |           |         |           |       |     |     |     |     |     |     |     | 100%               |
|            | 1 or me | ore Recor | ds Subn | nitted to | DMHAS | 5   |     |     |     |     |     |     |                    |