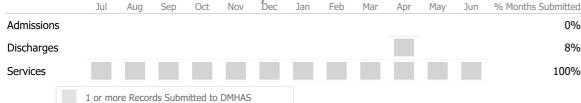

## Data Submitted to DMHAS by Month

|            | Jul     | Aug       | Sep     | Oct       | Nov   | Dec | Jan | Feb | Mar | Apr | May | Jun | % Months Submitted |
|------------|---------|-----------|---------|-----------|-------|-----|-----|-----|-----|-----|-----|-----|--------------------|
| Admissions |         |           |         |           |       |     |     |     |     |     |     |     | 100%               |
| Discharges |         |           |         |           |       |     |     |     |     |     |     |     | 100%               |
| Services   |         |           |         |           |       |     |     |     |     |     |     |     | 0%                 |
|            | 1 or mo | ore Recor | ds Subr | nitted to | DMHAS | 5   |     |     |     |     |     |     |                    |