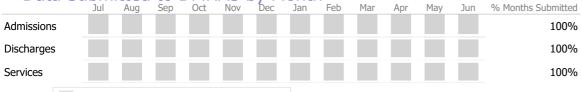

#### Data Submitted to DMHAS by Month

| Ducu       | Jul     | Aug       | Sep     | Oct       | Nov   | Dec | Jan | Feb | Mar | Apr | May | Jun | % Months Submitted |
|------------|---------|-----------|---------|-----------|-------|-----|-----|-----|-----|-----|-----|-----|--------------------|
| Admissions |         |           |         |           |       |     |     |     |     |     |     |     | 100%               |
| Discharges |         |           |         |           |       |     |     |     |     |     |     |     | 100%               |
| Services   |         |           |         |           |       |     |     |     |     |     |     |     | 100%               |
|            | 1 or me | ore Recor | ds Subn | nitted to | DMHAS | 5   |     |     |     |     |     |     |                    |