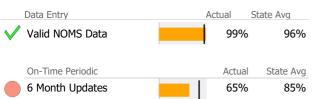

## Data Submission Quality

| Data Entry         | Actual | State Avg   |
|--------------------|--------|-------------|
| Valid NOMS Data    | 99%    | 85%         |
|                    | •      |             |
| On-Time Periodic   | Actua  | State Avg   |
| ✓ 6 Month Updates  | 90%    | 90%         |
| •                  |        |             |
|                    |        |             |
| Co-occurring       | Actua  | I State Avg |
| MH Screen Complete | 31%    | <b>95%</b>  |
| SA Screen Complete | 31%    | <b>92%</b>  |
|                    |        |             |
|                    |        |             |