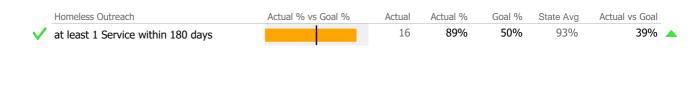

#### **Program Activity**

| Measure        | Actual | 1 Yr Ago | Variance % |  |
|----------------|--------|----------|------------|--|
| Unique Clients | 16     | 7        | 129% 🔺     |  |
| Admits         | 11     | 3        | 267% 🔺     |  |
| Discharges     | 4      | 2        | 100% 🔺     |  |