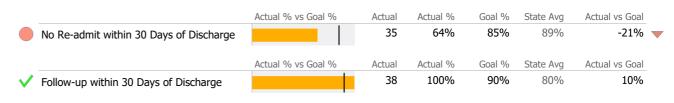

#### Discharge Outcomes

|                                         | Actual % vs Goal % | Actual | Actual % | Goal % | State Avg | Actual vs Goal |   |
|-----------------------------------------|--------------------|--------|----------|--------|-----------|----------------|---|
| Treatment Completed Successfully        |                    | 8      | 44%      | 65%    | 49%       | -21%           |   |
|                                         | Actual % vs Goal % | Actual | Actual % | Goal % | State Avg | Actual vs Goal |   |
| No Re-admit within 30 Days of Discharge |                    | 18     | 100%     | 85%    | 95%       | 15%            | - |
|                                         | Actual % vs Goal % | Actual | Actual % | Goal % | State Avg | Actual vs Goal | _ |
| Follow-up within 30 Days of Discharge   |                    | 1      | 12%      | 90%    | 43%       | -78%           |   |
| Recovery                                |                    |        |          |        |           |                |   |
| National Recovery Measures (NOMS)       | Actual % vs Goal % | Actual | Actual % | Goal % | State Avg | Actual vs Goal | _ |
| Stable Living Situation                 |                    | 50     | 93%      | 60%    | 91%       | 33%            |   |
| Social Support                          |                    | 38     | 70%      | 60%    | 80%       | 10%            |   |
| Employed                                | <b>_</b>           | 8      | 15%      | 15%    | 19%       | 0%             |   |
| Service Utilization                     |                    |        |          |        |           |                |   |
|                                         | Actual % vs Goal % | Actual | Actual % | Goal % | State Avg | Actual vs Goal |   |
| Clients Receiving Services              |                    | 36     | 100%     | 90%    | 99%       | 10%            | - |