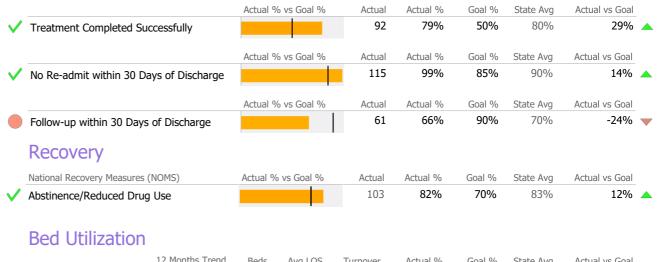

#### Discharge Outcomes

|                                       | Actual % vs Goal % | Actual | Actual % | Goal % | State Avg | Actual vs Goal |
|---------------------------------------|--------------------|--------|----------|--------|-----------|----------------|
| / Treatment Completed Successfully    |                    | 82     | 80%      | 50%    | 79%       | 30%            |
|                                       | Actual % vs Goal % | Actual | Actual % | Goal % | State Avg | Actual vs Goal |
| Follow-up within 30 Days of Discharge |                    | 69     | 84%      | 90%    | 78%       | -6%            |
| Recovery                              |                    |        |          |        |           |                |
| National Recovery Measures (NOMS)     | Actual % vs Goal % | Actual | Actual % | Goal % | State Avg | Actual vs Goal |
| Employed                              |                    | 32     | 28%      | 30%    | 26%       | -2%            |
| Social Support                        |                    | 66     | 57%      | 60%    | 57%       | -3%            |
| Stable Living Situation               | I                  | 99     | 85%      | 95%    | 82%       | -10%           |
| Service Utilization                   |                    |        |          |        |           |                |
|                                       | Actual % vs Goal % | Actual | Actual % | Goal % | State Avg | Actual vs Goal |
| Clients Receiving Services            |                    | 11     | 73%      | 90%    | 50%       | -17%           |