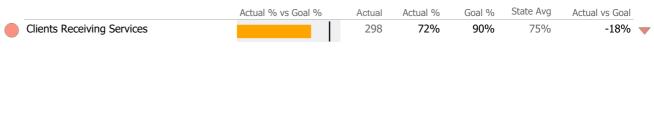

## **Discharge Outcomes**

|                                     | Actual % vs Goal % | Actual | Actual % | Goal % | State Avg | Actual vs Goal |  |
|-------------------------------------|--------------------|--------|----------|--------|-----------|----------------|--|
| ✓ Treatment Completed Successfully  |                    | 117    | 60%      | 50%    | 41%       | 10%            |  |
| Recovery                            |                    |        |          |        |           |                |  |
| National Recovery Measures (NOMS)   | Actual % vs Goal % | Actual | Actual % | Goal % | State Avg | Actual vs Goal |  |
| Employed                            |                    | 203    | 28%      | 30%    | 26%       | -2%            |  |
| Stable Living Situation             | I                  | 550    | 75%      | 95%    | 73%       | -20%           |  |
| Social Support                      | <b></b>   `        | 286    | 39%      | 60%    | 62%       | -21%           |  |
| Service Utilization                 |                    |        |          |        |           |                |  |
|                                     | Actual % vs Goal % | Actual | Actual % | Goal % | State Avg | Actual vs Goal |  |
| Clients Receiving Services          |                    | 521    | 96%      | 90%    | 84%       | 6%             |  |
| Service Engagement                  |                    |        |          |        |           |                |  |
| Outpatient                          | Actual % vs Goal % | Actual | Actual % | Goal % | State Avg | Actual vs Goal |  |
| ✓ 2 or more Services within 30 days |                    | 195    | 86%      | 75%    | 79%       | 11%            |  |