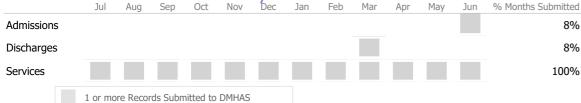

#### Data Submitted to DMHAS by Month

|            | Jul     | Aug      | Sep      | Oct       | Nov   | Dec | Jan | Feb | Mar | Apr | May | Jun | % Months Submitted |
|------------|---------|----------|----------|-----------|-------|-----|-----|-----|-----|-----|-----|-----|--------------------|
| Admissions |         |          |          |           |       |     |     |     |     |     |     |     | 92%                |
| Discharges |         |          |          |           |       |     |     |     |     |     |     |     | 42%                |
| Services   |         |          |          |           |       |     |     |     |     |     |     |     | 75%                |
|            | 1 or me | ore Reco | rds Subn | nitted to | DMHAS |     |     |     |     |     |     |     |                    |