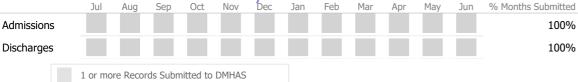

#### Data Submitted to DMHAS by Month

| Ducu       | Jul     | Aug       | Sep     | Oct       | Nov   | Dec | Jan | Feb | Mar | Apr | May | Jun | % Months Submitted |
|------------|---------|-----------|---------|-----------|-------|-----|-----|-----|-----|-----|-----|-----|--------------------|
| Admissions |         |           |         |           |       |     |     |     |     |     |     |     | 100%               |
| Discharges |         |           |         |           |       |     |     |     |     |     |     |     | 100%               |
| Services   |         |           |         |           |       |     |     |     |     |     |     |     | 100%               |
|            | 1 or me | ore Recor | ds Subn | nitted to | DMHAS | 5   |     |     |     |     |     |     |                    |