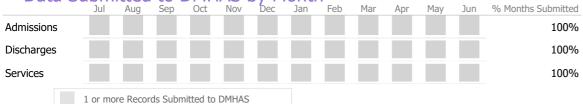

## Data Submitted to DMHAS by Month

100%

98%

\* State Avg based on 23 Active Assertive Community Treatment Programs

#### Data Submitted to DMHAS by Month

| Ducu       | Jul     | Aug       | Sep     | Oct       | Nov   | Dec | Jan | Feb | Mar | Apr | May | Jun | % Months Submitted |
|------------|---------|-----------|---------|-----------|-------|-----|-----|-----|-----|-----|-----|-----|--------------------|
| Admissions |         |           |         |           |       |     |     |     |     |     |     |     | 100%               |
| Discharges |         |           |         |           |       |     |     |     |     |     |     |     | 100%               |
| Services   |         |           |         |           |       |     |     |     |     |     |     |     | 100%               |
|            | 1 or me | ore Recor | ds Subn | nitted to | DMHAS | 5   |     |     |     |     |     |     |                    |