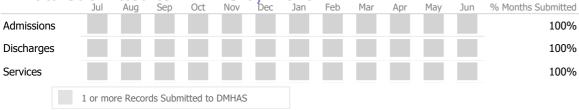

#### Data Submitted to DMHAS by Month

|            |   | Jul   | Aug       | Sep     | Oct       | Nov   | Dec | Jan | Feb | Mar | Apr | May | Jun | % Months Submitted |
|------------|---|-------|-----------|---------|-----------|-------|-----|-----|-----|-----|-----|-----|-----|--------------------|
| Admissions |   |       |           |         |           |       |     |     |     |     |     |     |     | 50%                |
| Discharges |   |       |           |         |           |       |     |     |     |     |     |     |     | 42%                |
| Services   |   |       |           |         |           |       |     |     |     |     |     |     |     | 33%                |
|            | 1 | or mo | ore Recor | ds Subn | nitted to | DMHAS |     |     |     |     |     |     |     |                    |

#### Data Submitted to DMHAS by Month

|            | Jul | Aug | Sep | Oct | Nov | Dec | Jan | Feb | Mar | Apr | May | Jun | % Months Submitted |
|------------|-----|-----|-----|-----|-----|-----|-----|-----|-----|-----|-----|-----|--------------------|
| Admissions |     |     |     |     |     |     |     |     |     |     |     |     | 0%                 |
| Discharges |     |     |     |     |     |     |     |     |     |     |     |     | 0%                 |
| Services   |     |     |     |     |     |     |     |     |     |     |     |     | 0%                 |
|            |     |     |     |     |     |     |     |     |     |     |     |     |                    |