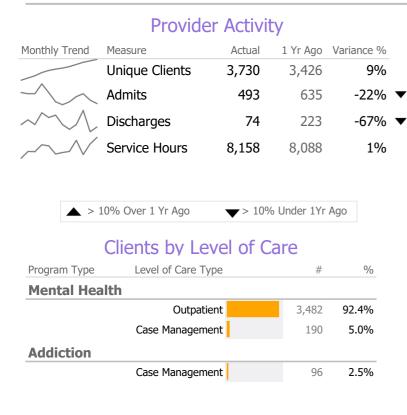

## **Program Activity**

| Measure        | Actual | 1 Yr Ago | Variance % |
|----------------|--------|----------|------------|
| Unique Clients | 96     | 232      | -59% 🔻     |
| Admits         | 30     | 85       | -65% 🔻     |
| Discharges     | 18     | 171      | -89% 🔻     |
| Service Hours  | 27     | 47       | -42% 🔻     |

#### **Program Activity**

| Measure        | Actual | 1 Yr Ago | Variance % |   |
|----------------|--------|----------|------------|---|
| Unique Clients | 3,482  | 3,072    | 13%        |   |
| Admits         | 463    | 550      | -16%       | • |
| Discharges     | 56     | 52       | 8%         |   |
| Service Hours  | 8,130  | 8,041    | 1%         |   |