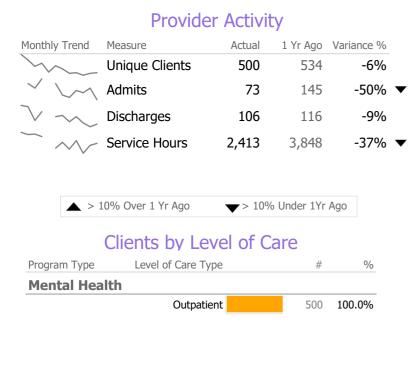

# **Program Activity**

| Measure        | Actual | 1 Yr Ago | Variance % |
|----------------|--------|----------|------------|
| Unique Clients | 500    | 534      | -6%        |
| Admits         | 73     | 145      | -50% 🔻     |
| Discharges     | 106    | 116      | -9%        |
| Service Hours  | 2,413  | 3,848    | -37% 🔻     |