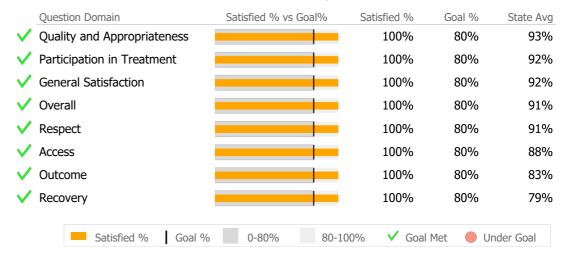

#### **Backus Hospital**

Norwich, CT

Reporting Period: July 2021 - June 2022 (Data as of Oct 03, 2022)



### Consumer Satisfaction Survey (Based on 1 FY21 Surveys)



### **Client Demographics**

| Age                                                                                           | #   | %   | State Avg | Gender                          | #   | %        | State Avg    |
|-----------------------------------------------------------------------------------------------|-----|-----|-----------|---------------------------------|-----|----------|--------------|
| 18-25                                                                                         | 38  | 8%  | 10%       | Female                          | 291 | 58%      | <b>▲</b> 41% |
| 26-34                                                                                         | 59  | 12% | 22%       | Male 📒 📔                        | 208 | 42%      | ▼ 59%        |
| 35-44 📒