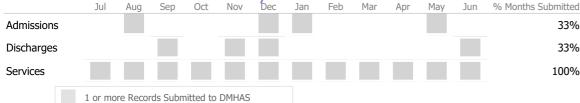

#### Data Submitted to DMHAS by Month

|            | Jul    | Aug      | Sep      | Oct       | Nov   | Dec | Jan | Feb | Mar | Apr | May | Jun | % Months Submitted |
|------------|--------|----------|----------|-----------|-------|-----|-----|-----|-----|-----|-----|-----|--------------------|
| Admissions |        |          |          |           |       |     |     |     |     |     |     |     | 92%                |
| Discharges |        |          |          |           |       |     |     |     |     |     |     |     | 92%                |
| Services   |        |          |          |           |       |     |     |     |     |     |     |     | 100%               |
|            | 1 or m | ore Reco | rds Subi | nitted to | DMHAS | ;   |     |     |     |     |     |     |                    |