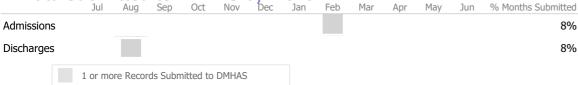

# Data Submission Quality

Data Submitted to DMHAS by Month Sep

1 or more Records Submitted to DMHAS

Jul

Admissions

Discharges

Aug

Oct

Nov

Dec

Jan