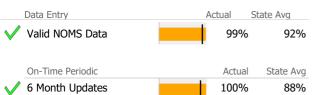

# Data Submission Quality

| Data Entry             | Actual | State Avg |
|------------------------|--------|-----------|
| Valid NOMS Data        | 100%   | 99%       |
|                        |        |           |
| On-Time Periodic       | Actual | State Avg |
| ✓ 6 Month Updates      | 100%   | 86%       |
|                        |        |           |
| Co-occurring           | Actual | State Avg |
| MH Screen Complete     | N/A    | 88%       |
| SA Screen Complete     | N/A    | 95%       |
|                        |        |           |
| Diagnosis              | Actual | State Avg |
| Valid Axis I Diagnosis | 100%   | 98%       |