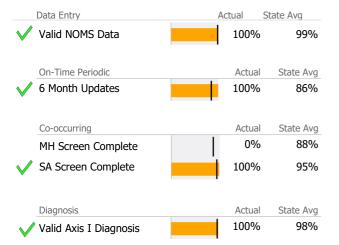

# Data Submission Quality

| Data Entry             | Actual | State Avg |
|------------------------|--------|-----------|
| Valid NOMS Data        | 100%   | 99%       |
|                        |        |           |
| On-Time Periodic       | Actual | State Avg |
| ✓ 6 Month Updates      | 100%   | 86%       |
|                        |        |           |
| Co-occurring           | Actual | State Avg |
| MH Screen Complete     | N/A    | 88%       |
| SA Screen Complete     | N/A    | 95%       |
|                        |        |           |
| Diagnosis              | Actual | State Avg |
| Valid Axis I Diagnosis | 100%   | 98%       |