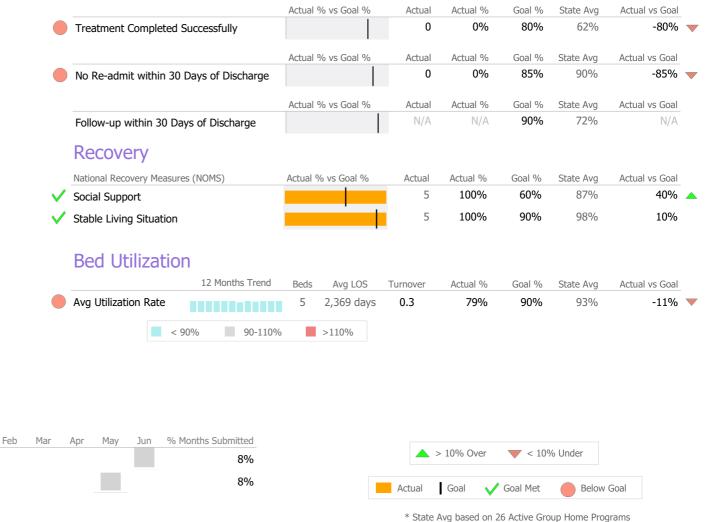

# **Discharge Outcomes**

|              |                                       | Actual % | 6 vs Goal % | Actual   | Actual % | Goal % | State Avg | Actual vs Goal |   |
|--------------|---------------------------------------|----------|-------------|----------|----------|--------|-----------|----------------|---|
| $\checkmark$ | Treatment Completed Successfully      |          |             | 2        | 100%     | 60%    | 70%       | 40%            |   |
| _            |                                       | Actual % | % vs Goal % | Actual   | Actual % | Goal % | State Avg | Actual vs Goal | _ |
| $\checkmark$ | Follow-up within 30 Days of Discharge |          |             | 2        | 100%     | 90%    | 80%       | 10%            |   |
|              | Recovery                              |          |             |          |          |        |           |                |   |
| ſ            | National Recovery Measures (NOMS)     | Actual % | vs Goal %   | Actual   | Actual % | Goal % | State Avg | Actual vs Goal |   |
| <b>V</b> 9   | Social Support                        |          |             | 7        | 100%     | 60%    | 84%       | 40%            |   |
| <b>V</b> 9   | Stable Living Situation               |          | ·           | 7        | 100%     | 95%    | 93%       | 5%             |   |
| •            | Employed                              |          |             | 1        | 14%      | 25%    | 12%       | -11%           | - |
| I            | Bed Utilization                       |          |             |          |          |        |           |                |   |
|              | 12 Months Trend                       | Beds     | Avg LOS     | Turnover | Actual % | Goal % | State Avg | Actual vs Goal |   |
|              | Avg Utilization Rate                  | 6        | 965 days    | 0.3      | 79%      | 90%    | 91%       | -11%           |   |

| < 90% | < |
|-------|---|