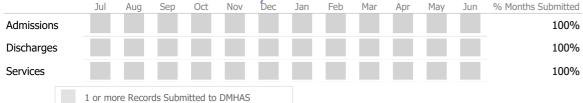

#### Data Submitted to DMHAS by Month

|            | Jul    | Aug      | Sep      | Oct       | Nov   | Dec | Jan | Feb | Mar | Apr | May | Jun | % Months Submitted |
|------------|--------|----------|----------|-----------|-------|-----|-----|-----|-----|-----|-----|-----|--------------------|
| Admissions |        |          |          |           |       |     |     |     |     |     |     |     | 92%                |
| Discharges |        |          |          |           |       |     |     |     |     |     |     |     | 92%                |
| Services   |        |          |          |           |       |     |     |     |     |     |     |     | 100%               |
|            | 1 or m | ore Reco | rds Subi | nitted to | DMHAS | ;   |     |     |     |     |     |     |                    |