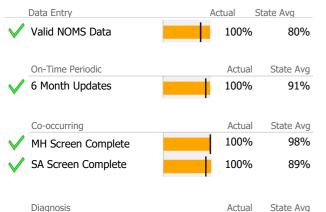

# Data Submission Quality

|              | Data Entry             | Actual | State Avg |     |
|--------------|------------------------|--------|-----------|-----|
| $\checkmark$ | Valid NOMS Data        | 100    | )% 8      | 0%  |
|              |                        |        |           |     |
|              | On-Time Periodic       | Act    | ual State | Avg |
| $\checkmark$ | 6 Month Updates        | 100    | )% 9      | 1%  |
| •            |                        |        |           |     |
|              | Co-occurring           | ۸ct    | ual State | Ava |
|              | CO-OCCUITING           | ACI    |           | 5   |
|              | MH Screen Complete     | N      | I/A 9     | 8%  |
|              | SA Screen Complete     | N      | I/A 8     | 9%  |
|              |                        |        |           |     |
|              |                        |        |           |     |
|              | Diagnosis              | Act    | ual State | Avg |
| $\checkmark$ | Valid Axis I Diagnosis | 100    | 9         | 7%  |