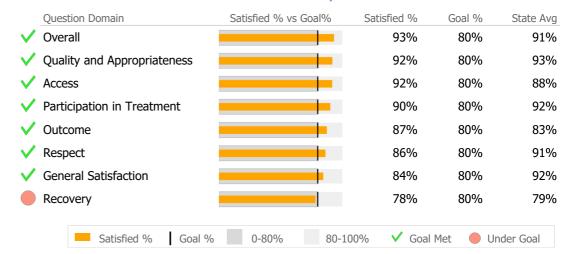

#### **Discharge Outcomes**

|                                       | Actual % vs Goal % | Actual   | Actual % | Goal % | State Avg | Actual vs Goal |
|---------------------------------------|--------------------|----------|----------|--------|-----------|----------------|
| Treatment Completed Successfully      |                    | 1        | 25%      | 60%    | 70%       | -35%           |
|                                       | Actual % vs Goal % | Actual   | Actual % | Goal % | State Avg | Actual vs Goal |
| Follow-up within 30 Days of Discharge |                    | 1        | 100%     | 90%    | 80%       | 10%            |
| Recovery                              |                    |          |          |        |           |                |
| National Recovery Measures (NOMS)     | Actual % vs Goal % | Actual   | Actual % | Goal % | State Avg | Actual vs Goal |
| Social Support                        |                    | 12       | 86%      | 60%    | 84%       | 26%            |
| Stable Living Situation               |                    | 13       | 93%      | 95%    | 93%       | -2%            |
| Employed                              |                    | 3        | 21%      | 25%    | 12%       | -4%            |
| Bed Utilization                       |                    |          |          |        |           |                |
| 12 Months Trend                       | d Beds Avg LOS     | Turnover | Actual % | Goal % | State Avg | Actual vs Goal |
| Avg Utilization Rate                  | 10 837 days        | 0.2      | 96%      | 90%    | 91%       | 6%             |
| < 90% 90-110                          | 0% >110%           |          |          |        |           |                |