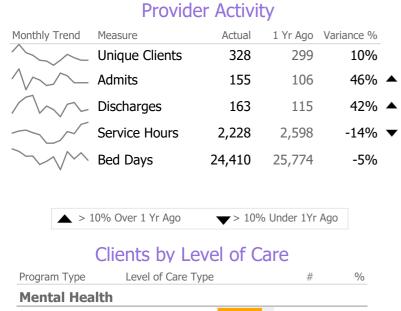

# **Program Activity**

| Measure        | Actual | 1 Yr Ago | Variance % |
|----------------|--------|----------|------------|
| Unique Clients | 5      | 5        | 0%         |
| Admits         | 1      | -        |            |
| Discharges     | 1      | 1        | 0%         |
| Bed Days       | 1,440  | 1,598    | -10%       |