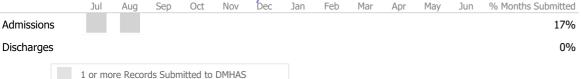

#### Data Submitted to DMHAS by Month

100%

|            | Jul    | Aug       | Sep     | Oct       | Nov   | Dec | Jan | Feb | Mar | Apr | May | Jun | % Months Submitted |
|------------|--------|-----------|---------|-----------|-------|-----|-----|-----|-----|-----|-----|-----|--------------------|
| Admissions |        |           |         |           |       |     |     |     |     |     |     |     | 0%                 |
| Discharges |        |           |         |           |       |     |     |     |     |     |     |     | 0%                 |
|            | 1 or m | ore Recor | ds Subn | nitted to | DMHAS |     |     |     |     |     |     |     |                    |