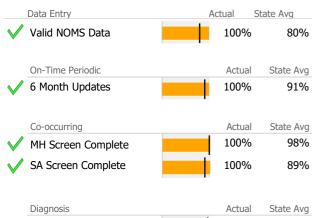

# Data Submission Quality

Valid Axis I Diagnosis

| Data Entry         | Actual | State Avg |
|--------------------|--------|-----------|
| Valid NOMS Data    | 100%   | 80%       |
|                    |        |           |
| On-Time Periodic   | Actual | State Avg |
| ✓ 6 Month Updates  | 100%   | 91%       |
| Co-occurring       | Actual | State Avg |
| MH Screen Complete | N/A    | 98%       |
| SA Screen Complete | N/A    | 89%       |
|                    | -      |           |
| Diagnosis          | Actual | State Avg |