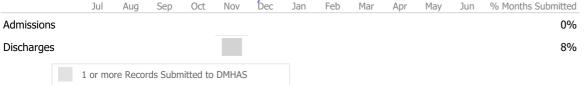

#### Data Submitted to DMHAS by Month

100%

|            | Jul    | Aug       | Sep     | Oct       | Nov   | Dec | Jan | Feb | Mar | Apr | May | Jun | % Months Submitted |
|------------|--------|-----------|---------|-----------|-------|-----|-----|-----|-----|-----|-----|-----|--------------------|
| Admissions |        |           |         |           |       |     |     |     |     |     |     |     | 0%                 |
| Discharges |        |           |         |           |       |     |     |     |     |     |     |     | 0%                 |
|            | 1 or m | ore Recor | ds Subn | nitted to | DMHAS |     |     |     |     |     |     |     |                    |