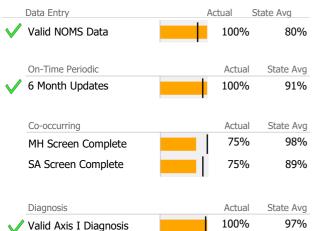

# Data Submission Quality

Valid Axis I Diagnosis

| Data Entry         | Actual | State Avg |
|--------------------|--------|-----------|
| Valid NOMS Data    | 100%   | 80%       |
|                    |        |           |
| On-Time Periodic   | Actual | State Avg |
| ✓ 6 Month Updates  | 100%   | 91%       |
| Co-occurring       | Actual | State Avg |
| MH Screen Complete | N/A    | 98%       |
| SA Screen Complete | N/A    | 89%       |
|                    | -      |           |
| Diagnosis          | Actual | State Avg |