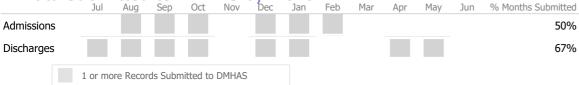

# Data Submission Quality

Data Submitted to DMHAS by Month Sep

1 or more Records Submitted to DMHAS

Jul

Admissions

Discharges

Aug

Oct

Nov

Dec

Jan