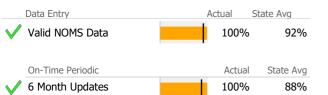

# Data Submission Quality

|              | Data Entry             | Actual | State Avg |     |
|--------------|------------------------|--------|-----------|-----|
| $\checkmark$ | Valid NOMS Data        | 100    | )% 8      | 0%  |
|              |                        |        |           |     |
|              | On-Time Periodic       | Act    | ual State | Avg |
| $\checkmark$ | 6 Month Updates        | 100    | )% 9      | 1%  |
| •            |                        |        |           |     |
|              | Co-occurring           | ۸ct    | ual State | Ava |
|              | CO-OCCUITING           | ACI    |           | 5   |
|              | MH Screen Complete     | N      | I/A 9     | 8%  |
|              | SA Screen Complete     | N      | I/A 8     | 9%  |
|              |                        |        |           |     |
|              |                        |        |           |     |
|              | Diagnosis              | Act    | ual State | Avg |
| $\checkmark$ | Valid Axis I Diagnosis | 100    | 9         | 7%  |