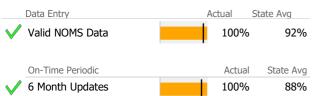

# Data Submission Quality

|              | Data Entry             | Actual | State Avg |     |
|--------------|------------------------|--------|-----------|-----|
| $\checkmark$ | Valid NOMS Data        | 100    | )% 8      | 0%  |
|              |                        |        |           |     |
|              | On-Time Periodic       | Act    | ual State | Avg |
| $\checkmark$ | 6 Month Updates        | 100    | )% 9      | 1%  |
| •            |                        |        |           |     |
|              | Co-occurring           | ۸ct    | ual State | Ava |
|              | CO-OCCUITING           | ACI    |           | 5   |
|              | MH Screen Complete     | N      | I/A 9     | 8%  |
|              | SA Screen Complete     | N      | I/A 8     | 9%  |
|              |                        |        |           |     |
|              |                        |        |           |     |
|              | Diagnosis              | Act    | ual State | Avg |
| $\checkmark$ | Valid Axis I Diagnosis | 100    | 9         | 7%  |