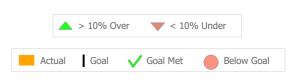

#### Data Submitted to DMHAS by Month

|      | <b>^</b> > | > 10% Ove | r        | •      | < 10% | Under |        |      |
|------|------------|-----------|----------|--------|-------|-------|--------|------|
| Actu | ıal        | Goal      | <b>~</b> | Goal M | 1et   | В     | elow G | ioal |

|     |     | > 10% Ove | r        | ▼ < 2   | 10% Ur | nder |        |
|-----|-----|-----------|----------|---------|--------|------|--------|
| Act | ual | Goal      | <b>~</b> | Goal Me | t      | Belo | w Goal |