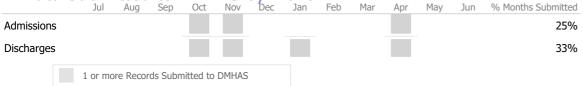

#### Data Submitted to DMHAS by Month

|            | Jul    | Aug       | Sep     | Oct       | Nov   | Dec | Jan | Feb | Mar | Apr | May | Jun | % Months Submitted |
|------------|--------|-----------|---------|-----------|-------|-----|-----|-----|-----|-----|-----|-----|--------------------|
| Admissions |        |           |         |           |       |     |     |     |     |     |     |     | 0%                 |
| Discharges |        |           |         |           |       |     |     |     |     |     |     |     | 0%                 |
|            | 1 or m | ore Recor | ds Subn | nitted to | DMHAS |     |     |     |     |     |     |     |                    |