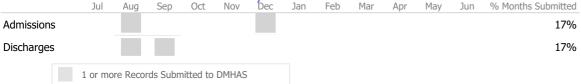

# Data Submission Quality

Data Submitted to DMHAS by Month Sep

1 or more Records Submitted to DMHAS

Jul

Admissions

Discharges

Aug

Oct

Nov

Dec

Jan