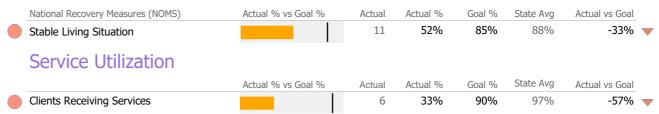

2022)



## Survey Data Not Available

Variances in data may be indicative of operational adjustments related to the pandemic.

### **BOS 193 Units Willimantic**

Windham Regional Community Council Mental Health - Case Management - Supportive Housing – Scattered Site Connecticut Dept of Mental Health and Addiction Services

#### Program Quality Dashboard

Reporting Period: July 2021 - March 2022 (Data as of Jun 27, 2022)

# **Program Activity**

| Measure        | Actual | 1 Yr Ago | Variance % |   |
|----------------|--------|----------|------------|---|
| Unique Clients | 21     | 19       | 11%        |   |
| Admits         | 3      | 1        | 200%       |   |
| Discharges     | 3      | 1        | 200%       |   |
| Service Hours  | 61     | 209      | -71%       | ▼ |

## Recovery



# Data Submission Quality



## Data Submitted to DMHAS by Month

|            | Jul     | Aug        | Sep     | Oct       | Nov   | Dec | Jan | Feb | Mar | % Months Submitted |
|------------|---------|------------|---------|-----------|-------|-----|-----|-----|-----|--------------------|
| Admissions |         |            |         |           |       |     |     |     |     | 33%                |
| Discharges |         |            |         |           |       |     |     |     |     | 22%                |
| Services   |         |            |         |           |       |     |     |     |     | 33%                |
|            | 1 or me | ore Record | ls Subi | mitted to | DMHAS |     |     |     |     |                    |

|     | <b></b> | > 10% Ov | er           | ▼ < 10%