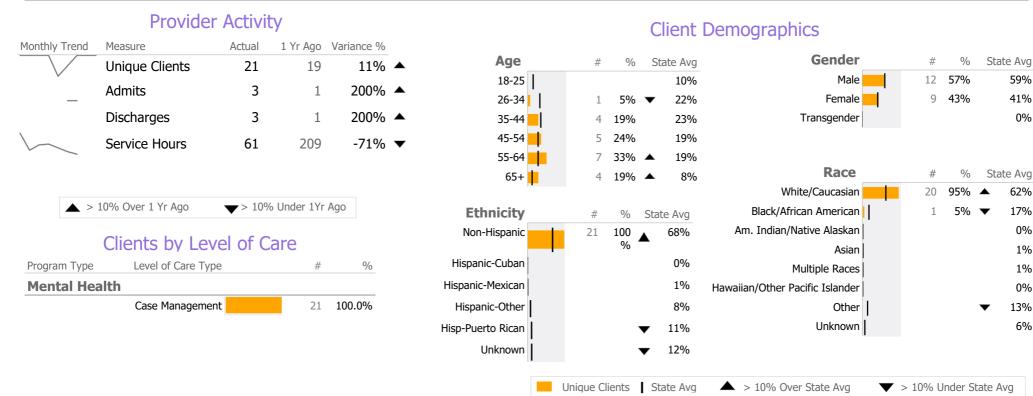

# **Program Activity**

| Measure        | Actual | 1 Yr Ago | Variance % |   |
|----------------|--------|----------|------------|---|
| Unique Clients | 21     | 19       | 11%        |   |
| Admits         | 3      | 1        | 200%       |   |
| Discharges     | 3      | 1        | 200%       |   |
| Service Hours  | 61     | 209      | -71%       | ▼ |

\* State Avg based on 109 Active Supportive Housing - Scattered Site Programs