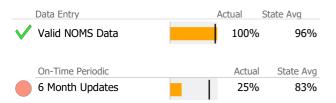

vailable

Variances in data may be indicative of operational adjustments related to the pandemic.

### **BOS 193 Units Willimantic**

Windham Regional Community Council Mental Health - Case Management - Supportive Housing – Scattered Site Connecticut Dept of Mental Health and Addiction Services

#### Program Quality Dashboard

Reporting Period: July 2021 - March 2022 (Data as of Jun 27, 2022)

# **Program Activity**

| Measure        | Actual | 1 Yr Ago | Variance % |   |
|----------------|--------|----------|------------|---|
| Unique Clients | 21     | 19       | 11%        |   |
| Admits         | 3      | 1        | 200%       |   |
| Discharges     | 3      | 1        | 200%       |   |
| Service Hours  | 61     | 209      | -71%       | ▼ |

## Recovery



# Data Submission Quality



## Data Submitted to DMHAS by Month

|            | Jul     | Aug        | Sep     | Oct       | Nov   | Dec | Jan | Feb | Mar | % Months Submitted |
|------------|---------|------------|---------|-----------|-------|-----|-----|-----|-----|--------------------|
| Admissions |         |            |         |           |       |     |     |     |     | 33%                |
| Discharges |         |            |         |           |       |     |     |     |     | 22%                |
| Services   |         |            |         |           |       |     |     |     |     | 33%                |
|            | 1 or me | ore Record | ls Subi | mitted to | DMHAS |     |     |     |     |                    |

|     | <b></b> | > 10% Ov | er           | ▼ < 10%  | Under |         |
|-----|--