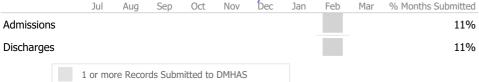

|          |           | 3        | 50%      | 60%    | 85%       | -10%           |   |
|              | Employed                              |          |           | 0        | 0%       | 25%    | 12%       | -25%           |   |
|              | Bed Utilization                       |          |           |          |          |        |           |                |   |
|              | 12 Months Trend                       | Beds     | Avg LOS   | Turnover | Actual % | Goal % | State Avg | Actual vs Goal |   |
| $\checkmark$ | Avg Utilization Rate                  | 5        | 509 days  | 0.3      | 100%     | 90%    | 92%       | 10%            |   |

|  | < 90% | 90-110% | >110% |
|--|-------|---------|-------|
|  |       |         |       |

# Data Submitted to DMHAS by Month



|        | > 10% O | ver 🔻 < 10% | % Under    |  |
|--------|---------|-------------|------------|--|
| Actual | Goal    | 🗸 Goal Met  | Below Goal |  |

\* State Avg based on 80 Active Supervised Apartments Programs

Reporting Period: July 2021 - March 2022 (Data as of Jun 27, 2022)

### **Program Activity**

| Measure        | Actual | 1 Yr Ago | Variance % |
|----------------|--------|----------|------------|
| Unique Clients | 2      | 2        | 0%         |
| Admits         | -      | -        |            |
| Discharges     | -      | -        |            |
| Bed Days       | 548    | 548      | 0%         |

## Data Submission Quality

Valid Axis I Diagnosis

| Data Entry         | Actual | State Avg |
|--------------------|--------|-----------|
| Valid NOMS Data    | 100%   | 7