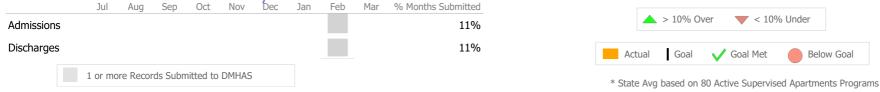

# Data Submitted to Sep DMHAS by Month

Reporting Period: July 2021 - March 2022 (Data as of Jun 27, 2022)

# Data Submitted to DMHAS by Month

|        | > 10% O | ver 🔻 < 10° | % Under    |
|--------|---------|-------------|------------|
| Actual | Goal    | V Goal Met  | Below Goal |

\* State Avg based on 80 Active Supervised Apartments Programs