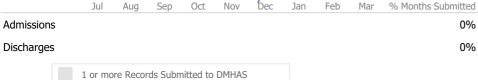

#### Data Submitted to DMHAS by Month

|            | Ju   | ul Aug  | g Sep     | Oct       | Nov   | Dec | Jan | Feb | Mar | % Months Submitted |
|------------|------|---------|-----------|-----------|-------|-----|-----|-----|-----|--------------------|
| Admissions | 5    |         |           |           |       |     |     |     |     | 0%                 |
| Discharges |      |         |           |           |       |     |     |     |     | 0%                 |
|            | 1 or | more Re | cords Sub | mitted to | DMHAS |     |     |     |     |                    |

100%

99%

\* State Avg based on 29 Active MH Intensive Res. Rehabilitation Programs