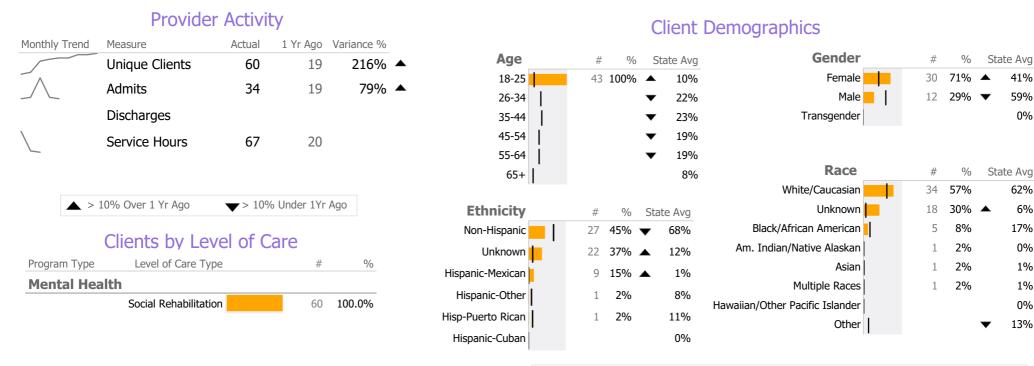

# **Program Activity**

| Measure                      | Actual | 1 Yr Ago | Variance % |  |
|------------------------------|--------|----------|------------|--|
| Unique Clients               | 60     | 19       | 216%       |  |
| Admits                       | 34     | 19       | 79%        |  |
| Discharges                   | -      | -        |            |  |
| Service Hours                | 67     | 20       |            |  |
| Social Rehab/PHP/IOP<br>Days | 0      | 0        |            |  |

Unique Clients State Avg

Variances in data may be indicative of operational adjustments related to the pandemic.