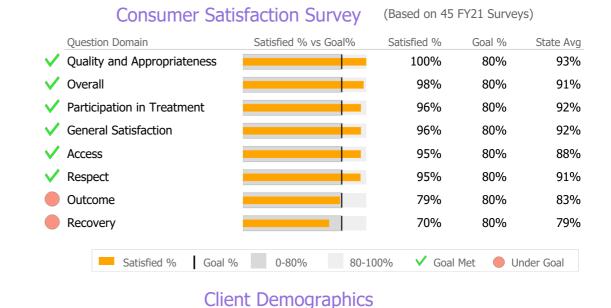

#### **Program Activity Discharge Outcomes** Measure Variance % Actual % vs Goal % Goal % Actual vs Goal Actual 1 Yr Ago Actual Actual % State Avg **Unique Clients** 59 69 -14% 28% 50% 50% -22% Treatment Completed Successfully 19 Admits 17 12% Recovery Discharges 25 26 -4% National Recovery Measures (NOMS) Actual % vs Goal % Actual % Goal % State Avg Actual vs Goal Actual Service Hours 545 590 -8% 58 98% 75% 76% 23% 🔺 Not Arrested Stable Living Situation 59 100% 95% 75% 5% **Data Submission Quality** 27 33% -4% 46% 50% **Employed** Data Entry State Avg 26 44% 55% 42% -11% Abstinence/Reduced Drug Use Valid NOMS Data 95% 87% 5 8% -52% 60% 15% Self Help Valid TEDS Data 98% 85% Service Utilization On-Time Periodic Actual State Avg Actual % vs Goal % Actual Actual % Goal % State Avg Actual vs Goal 6 Month Updates 4% 15% Clients Receiving Services 32 94% 90% 58% 4% Service Engagement Co-occurring Actual State Avg 100% 92% MH Screen Complete Outpatient Actual % vs Goal % Actual Actual % Goal % State Avg Actual vs Goal SA Screen Complete 20% 🔺 100% 93% 18 95% 75% 65% 2 or more Services within 30 days