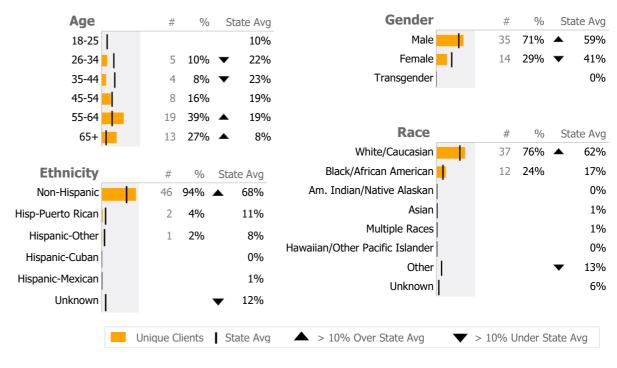

#### St. Vincent DePaul Place Middletown Inc.

Middletown, CT

Connecticut Dept of Mental Health and Addiction Services
Provider Quality Dashboard

Reporting Period: July 2021 - March 2022 (Data as of Jun 27, 2022)

#### **Provider Activity** Monthly Trend Actual 1 Yr Ago Variance % Measure **Unique Clients** 49 51 -4% Admits 3 5 **-40%** ▼ 2 4 **-50%** ▼ Discharges Service Hours -5% 1,748 1,832 ▲ > 10% Over 1 Yr Ago > 10% Under 1Yr Ago Clients by Level of Care Program Type Level of Care Type % **Mental Health** Case Management 49 100.0%



# **Client Demographics**



#### **Liberty Commons 314290**

St. Vincent DePaul Place Middletown Inc.

Mental Health - Case Management - Supportive Housing - Development

Connecticut Dept of Mental Health and Addiction Services Program Quality Dashboard

Reporting Period: July 2021 - March 2022 (Data as of Jun 27, 2022)

#### **Program Activity** Recovery National Recovery Measures (NOMS) Actual % vs Goal % Actual Actual % Goal % State Ava Actual vs Goal 1 Yr Ago Measure Variance % Actual 21 100% 85% 95% 15% Stable Living Situation **Unique Clients** 22 -5% 2 2 Service Utilization Admits 0% Discharges 2 -100% Actual % vs Goal % Goal % State Avg Actual vs Goal Actual Actual % Clients Receiving Services 21 100% 90% 96% 10% 731 854 Service Hours -14%

## **Data Submission Quality**



### Data Submitted to DMHAS by Mo