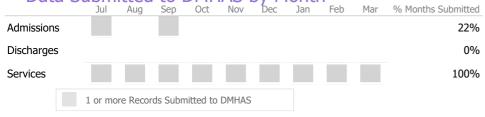

### Data Submitted to DMHAS by Month

<sup>\*</sup> State Avg based on 65 Active Supportive Housing – Development Programs