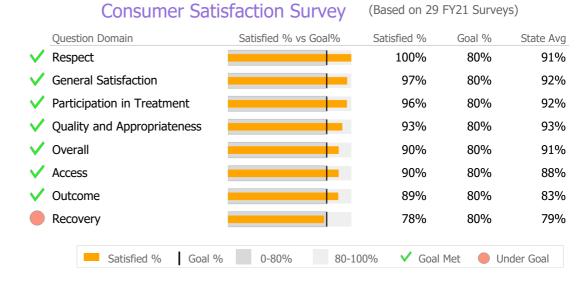

#### St. Vincent DePaul Place Middletown Inc.

Middletown, CT

Connecticut Dept of Mental Health and Addiction Services
Provider Quality Dashboard

Reporting Period: July 2021 - March 2022 (Data as of Jun 27, 2022)

#### **Provider Activity** Monthly Trend Actual 1 Yr Ago Variance % Measure **Unique Clients** 49 51 -4% Admits 3 5 **-40%** ▼ 2 4 **-50%** ▼ Discharges Service Hours -5% 1,748 1,832 ▲ > 10% Over 1 Yr Ago > 10% Under 1Yr Ago Clients by Level of Care Program Type Level of Care Type % **Mental Health** Case Management 49 100.0%



# **Client Demographics**



#### **Liberty Commons 314290**

St. Vincent DePaul Place Middletown Inc.

Mental Health - Case Management - Supportive Housing - Development

Connecticut Dept of Mental Health and Addiction Services Program Quality Dashboard

Reporting Period: July 2021 - March 2022 (Data as of Jun 27, 2022)

#### **Program Activity** Recovery National Recovery Measures (NOMS) Actual % vs Goal % Actual Actual % Goal % State Ava Actual vs Goal 1 Yr Ago Measure Variance % Actual 21 100% 85% 95% 15% Stable Living Situation **Unique Clients** 22 -5% 2 2 Service Utilization Admits 0% Discharges 2 -100% Actual % vs Goal % Goal % State Avg Actual vs Goal Actual Actual % Clients Receiving Services 21 100% 90% 96% 10% 731 854 Service Hours -14%

## **Data Submission Quality**



###