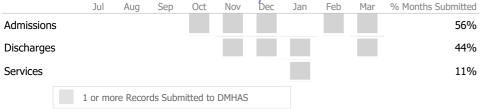

#### Data Submitted to DMHAS by Month

|            | Jul     | Aug       | Sep     | Oct       | Nov   | Dec | Jan | Feb | Mar | % Months Submitted |
|------------|---------|-----------|---------|-----------|-------|-----|-----|-----|-----|--------------------|
| Admissions |         |           |         |           |       |     |     |     |     | 11%                |
| Discharges |         |           |         |           |       |     |     |     |     | 22%                |
|            | 1 or mo | ore Recor | ds Subr | nitted to | DMHAS |     |     |     |     |                    |