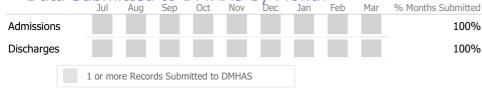

#### Data Submitted to DMHAS by Month

\* State Avg based on 80 Active Supervised Apartments Programs

#### Data Submitted to DMHAS by Month

|            | Jul     | Aug       | Sep     | Oct       | Nov   | Dec | Jan | Feb | Mar | % Months Submitted |
|------------|---------|-----------|---------|-----------|-------|-----|-----|-----|-----|--------------------|
| Admissions |         |           |         |           |       |     |     |     |     | 11%                |
| Discharges |         |           |         |           |       |     |     |     |     | 22%                |
|            | 1 or mo | ore Recor | ds Subr | nitted to | DMHAS |     |     |     |     |                    |