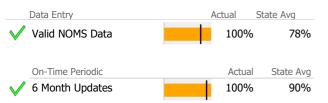

# Data Submission Quality

| Data Entry             | Actual | State Avg |
|------------------------|--------|-----------|
| 🗸 Valid NOMS Data      | 100%   | 78%       |
|                        |        |           |
| On-Time Periodic       | Actual | State Avg |
| 6 Month Updates        | 86%    | 90%       |
| Co-occurring           | Actua  | <u> </u>  |
| MH Screen Complete     | N/A    | 98%       |
| SA Screen Complete     | N/A    | 88%       |
| Diagnocia              | Actual | State Avg |
| Diagnosis              |        |           |
| Valid Axis I Diagnosis | 100%   | 99%       |