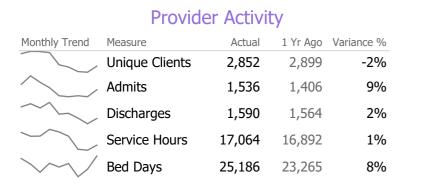

# **Program Activity**

| Measure        | Actual | 1 Yr Ago | Variance % |  |
|----------------|--------|----------|------------|--|
| Unique Clients | 8      | 9        | -11% 🔻     |  |
| Admits         | -      | 1        | -100% 🔻    |  |
| Discharges     | 1      | 1        | 0%         |  |
| Bed Days       | 2,155  | 2,091    | 3%         |  |