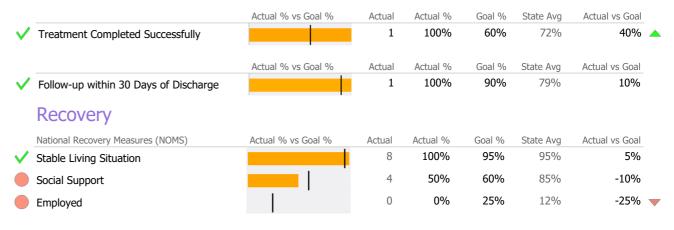

#### **Discharge Outcomes**

|              |                                   | Actual % vs Goal % | Actual | Actual % | Goal % | State Avg | Actual vs Goal |  |
|--------------|-----------------------------------|--------------------|--------|----------|--------|-----------|----------------|--|
| $\checkmark$ | Treatment Completed Successfully  |                    | 1      | 50%      | 50%    | 80%       | 0%             |  |
|              | Recovery                          |                    |        |          |        |           |                |  |
|              | National Recovery Measures (NOMS) | Actual % vs Goal % | Actual | Actual % | Goal % | State Avg | Actual vs Goal |  |
| $\checkmark$ | Stable Living Situation           |                    | 23     | 96%      | 85%    | 96%       | 11%            |  |
| $\checkmark$ | Social Support                    |                    | 15     | 62%      | 60%    | 85%       | 2%             |  |
|              | Employed                          | <b>-</b>           | 3      | 12%      | 25%    | 15%       | -13%           |  |