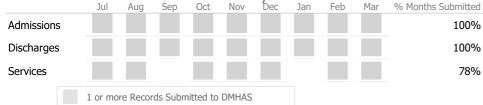

#### Data Submitted to DMHAS by Month

\* State Avg based on 80 Active Supervised Apartments Programs

#### Data Submitted to DMHAS by Month

|            | Jul     | Aug       | Sep     | Oct       | Nov   | Dec | Jan | Feb | Mar | % Months Submitted |
|------------|---------|-----------|---------|-----------|-------|-----|-----|-----|-----|--------------------|
| Admissions |         |           |         |           |       |     |     |     |     | 11%                |
| Discharges |         |           |         |           |       |     |     |     |     | 22%                |
|            | 1 or mo | ore Recor | ds Subr | nitted to | DMHAS |     |     |     |     |                    |