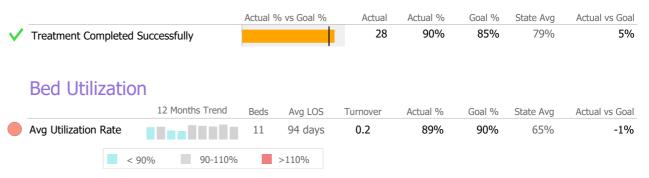

#### **Bed Utilization**

|              |                      | 12 Months Trend | Beds | Avg LOS    | Turnover | Actual % | Goal % | State Avg | Actual vs Goal |  |
|--------------|----------------------|-----------------|------|------------|----------|----------|--------|-----------|----------------|--|
| $\checkmark$ | Avg Utilization Rate |                 | 7    | 5,035 days | 0.3      | 112%     | 90%    | 92%       | 22%            |  |
|              | <                    | 90% 90-110%     |      | >110%      |          |          |        |           |                |  |