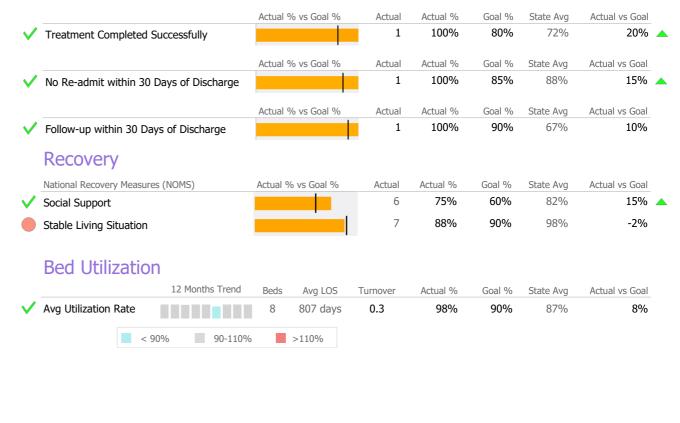

#### **Discharge Outcomes**

|                                         | Actual % vs Goal % | Actual   | Actual % | Goal % | State Avg | Actual vs Goal |
|-----------------------------------------|--------------------|----------|----------|--------|-----------|----------------|
| ✓ Treatment Completed Successfully      |                    | 177      | 83%      | 50%    | 81%       | 33%            |
|                                         | Actual % vs Goal % | Actual   | Actual % | Goal % | State Avg | Actual vs Goal |
| No Re-admit within 30 Days of Discharge |                    | 191      | 89%      | 85%    | 91%       | 4%             |
|                                         | Actual % vs Goal % | Actual   | Actual % | Goal % | State Avg | Actual vs Goal |
| Follow-up within 30 Days of Discharge   |                    | 129      | 73%      | 90%    | 71%       | -17%           |
| Recovery                                |                    |          |          |        |           |                |
| National Recovery Measures (NOMS)       | Actual % vs Goal % | Actual   | Actual % | Goal % | State Avg | Actual vs Goal |
| Abstinence/Reduced Drug Use             |                    | 213      | 90%      | 70%    | 81%       | 20%            |
| Bed Utilization                         |                    |          |          |        |           |                |
| 12 Months Trend                         | Beds Avg LOS       | Turnover | Actual % | Goal % | State Avg | Actual vs Goal |
| V Avg Utilization Rate                  | 23 26 days         | 0.1      | 99%      | 90%    | 79%       | 9%             |
| < 90% 90-110%                           | >110%              |          |          |        |           |                |