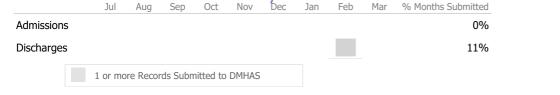

#### Data Submitted to DMHAS by Month

|            | Jul     | Aug       | Sep     | Oct       | Nov   | Dec | Jan | Feb | Mar | % Months Submitted |
|------------|---------|-----------|---------|-----------|-------|-----|-----|-----|-----|--------------------|
| Admissions |         |           |         |           |       |     |     |     |     | 11%                |
| Discharges |         |           |         |           |       |     |     |     |     | 22%                |
|            | 1 or mo | ore Recor | ds Subr | nitted to | DMHAS |     |     |     |     |                    |