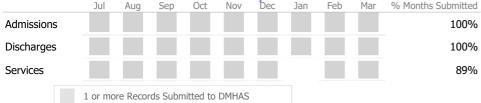

#### Data Submitted to DMHAS by Month

\* State Avg based on 108 Active Standard Outpatient Programs