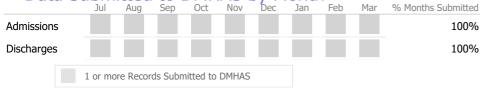

#### Data Submitted to DMHAS by Month

|            | Jul     | Aug       | Sep     | Oct       | Nov   | Dec | Jan | Feb | Mar | % Months Submitted |
|------------|---------|-----------|---------|-----------|-------|-----|-----|-----|-----|--------------------|
| Admissions |         |           |         |           |       |     |     |     |     | 11%                |
| Discharges |         |           |         |           |       |     |     |     |     | 22%                |
|            | 1 or mo | ore Recor | ds Subr | nitted to | DMHAS |     |     |     |     |                    |