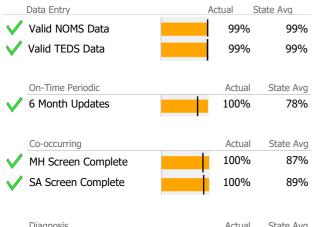

# Data Submission Quality

| Data Entry         | Actual | State Avg |
|--------------------|--------|-----------|
| Valid NOMS Data    | N/A    | 99%       |
| Valid TEDS Data    | N/A    | 99%       |
|                    |        |           |
| On-Time Periodic   | Actual | State Avg |
| 6 Month Updates    | N/A    | 78%       |
|                    |        |           |
| Co-occurring       | Actual | State Avg |
| MH Screen Complete | N/A    | 87%       |
| SA Screen Complete | N/A    | 89%       |