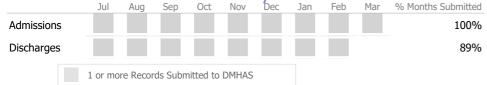

#### Data Submitted to DMHAS by Month

|            | Jul     | Aug       | Sep     | Oct       | Nov   | Dec | Jan | Feb | Mar | % Months Submitted |
|------------|---------|-----------|---------|-----------|-------|-----|-----|-----|-----|--------------------|
| Admissions |         |           |         |           |       |     |     |     |     | 11%                |
| Discharges |         |           |         |           |       |     |     |     |     | 22%                |
|            | 1 or mo | ore Recor | ds Subr | nitted to | DMHAS |     |     |     |     |                    |