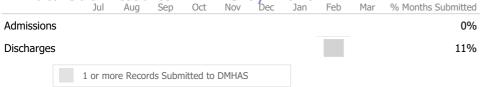

#### Data Submitted to DMHAS by Month

|            | Jul     | Aug       | Sep     | Oct       | Nov   | Dec | Jan | Feb | Mar | % Months Submitted |
|------------|---------|-----------|---------|-----------|-------|-----|-----|-----|-----|--------------------|
| Admissions |         |           |         |           |       |     |     |     |     | 11%                |
| Discharges |         |           |         |           |       |     |     |     |     | 22%                |
|            | 1 or mo | ore Recor | ds Subr | nitted to | DMHAS |     |     |     |     |                    |