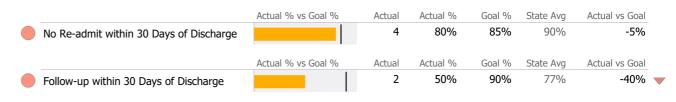

#### **Discharge Outcomes**

|                                         | Actual % vs Goal % | Actual   | Actual % | Goal % | State Avg | Actual vs Goal |
|-----------------------------------------|--------------------|----------|----------|--------|-----------|----------------|
| ✓ Treatment Completed Successfully      |                    | 177      | 83%      | 50%    | 81%       | 33%            |
|                                         | Actual % vs Goal % | Actual   | Actual % | Goal % | State Avg | Actual vs Goal |
| No Re-admit within 30 Days of Discharge |                    | 191      | 89%      | 85%    | 91%       | 4%             |
|                                         | Actual % vs Goal % | Actual   | Actual % | Goal % | State Avg | Actual vs Goal |
| Follow-up within 30 Days of Discharge   |                    | 129      | 73%      | 90%    | 71%       | -17%           |
| Recovery                                |                    |          |          |        |           |                |
| National Recovery Measures (NOMS)       | Actual % vs Goal % | Actual   | Actual % | Goal % | State Avg | Actual vs Goal |
| Abstinence/Reduced Drug Use             |                    | 213      | 90%      | 70%    | 81%       | 20%            |
| Bed Utilization                         |                    |          |          |        |           |                |
| 12 Months Trend                         | Beds Avg LOS       | Turnover | Actual % | Goal % | State Avg | Actual vs Goal |
| V Avg Utilization Rate                  | 23 26 days         | 0.1      | 99%      | 90%    | 79%       | 9%             |
| < 90% 90-110%                           | >110%              |          |          |        |           |                |