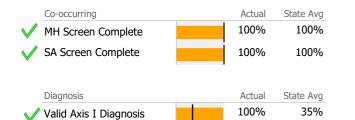

# Data Submission Quality

| Data Entry             | Actual | State Avg |
|------------------------|--------|-----------|
| 🗸 Valid NOMS Data      | 100%   | 78%       |
|                        |        |           |
| On-Time Periodic       | Actual | State Avg |
| 6 Month Updates        | 86%    | 90%       |
| Co-occurring           | Actua  | <u> </u>  |
| MH Screen Complete     | N/A    | 98%       |
| SA Screen Complete     | N/A    | 88%       |
| Diagnocia              | Actual | State Avg |
| Diagnosis              |        |           |
| Valid Axis I Diagnosis | 100%   | 99%       |