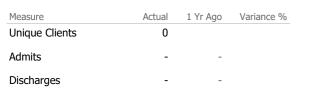

#### **Program Activity**

| Measure        | Actual | 1 Yr Ago | Variance % |
|----------------|--------|----------|------------|
| Unique Clients | 0      |          |            |
| Admits         | -      | -        |            |
| Discharges     | -      | -        |            |
| Service Hours  | -      | -        |            |
|                |        |          |            |