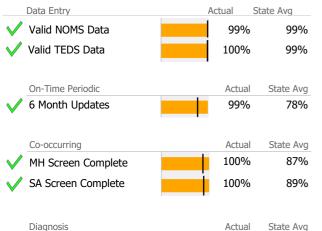

# Data Submission Quality

| Data Entry         | Actual | State Avg |
|--------------------|--------|-----------|
| Valid NOMS Data    | N/A    | 99%       |
| Valid TEDS Data    | N/A    | 99%       |
|                    |        |           |
| On-Time Periodic   | Actual | State Avg |
| 6 Month Updates    | N/A    | 78%       |
|                    |        |           |
| Co-occurring       | Actual | State Avg |
| MH Screen Complete | N/A    | 87%       |
| SA Screen Complete | N/A    | 89%       |