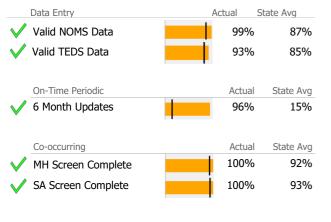

# Data Submission Quality

| Data Entry             | Actual | State Avg |
|------------------------|--------|-----------|
| 🗸 Valid NOMS Data      | 100%   | 78%       |
|                        |        |           |
| On-Time Periodic       | Actual | State Avg |
| 6 Month Updates        | 86%    | 90%       |
| Co-occurring           | Actua  | <u> </u>  |
| MH Screen Complete     | N/A    | 98%       |
| SA Screen Complete     | N/A    | 88%       |
| Diagnocia              | Actual | State Avg |
| Diagnosis              |        |           |
| Valid Axis I Diagnosis | 100%   | 99%       |