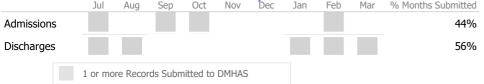

#### Data Submitted to DMHAS by Month

|            | Jul     | Aug       | Sep     | Oct       | Nov   | Dec | Jan | Feb | Mar | % Months Submitted |
|------------|---------|-----------|---------|-----------|-------|-----|-----|-----|-----|--------------------|
| Admissions |         |           |         |           |       |     |     |     |     | 11%                |
| Discharges |         |           |         |           |       |     |     |     |     | 22%                |
|            | 1 or mo | ore Recor | ds Subr | nitted to | DMHAS |     |     |     |     |                    |