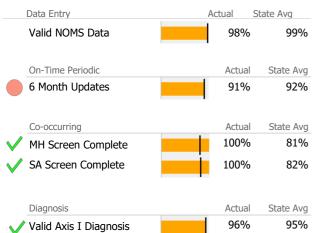

# Data Submission Quality

| Data Entry             | Actual | State Avg |
|------------------------|--------|-----------|
| 🗸 Valid NOMS Data      | 100%   | 78%       |
|                        |        |           |
| On-Time Periodic       | Actual | State Avg |
| 6 Month Updates        | 86%    | 90%       |
| Co-occurring           | Actua  | <u> </u>  |
| MH Screen Complete     | N/A    | 98%       |
| SA Screen Complete     | N/A    | 88%       |
| Diagnocia              | Actual | State Avg |
| Diagnosis              |        |           |
| Valid Axis I Diagnosis | 100%   | 99%       |