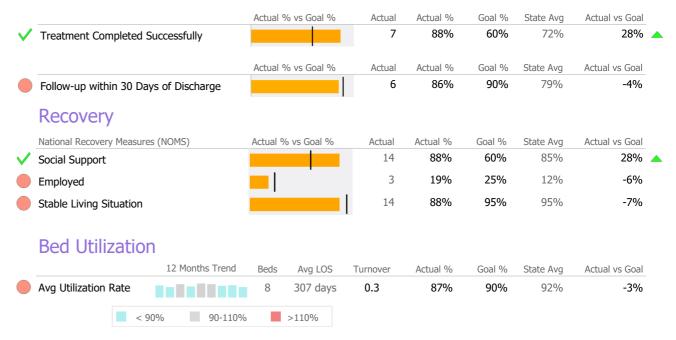

#### **Discharge Outcomes**

|              |                                   | Actual % vs Goal % | Actual | Actual % | Goal % | State Avg | Actual vs Goal |  |
|--------------|-----------------------------------|--------------------|--------|----------|--------|-----------|----------------|--|
| $\checkmark$ | Treatment Completed Successfully  |                    | 1      | 50%      | 50%    | 80%       | 0%             |  |
|              | Recovery                          |                    |        |          |        |           |                |  |
|              | National Recovery Measures (NOMS) | Actual % vs Goal % | Actual | Actual % | Goal % | State Avg | Actual vs Goal |  |
| $\checkmark$ | Stable Living Situation           |                    | 23     | 96%      | 85%    | 96%       | 11%            |  |
| $\checkmark$ | Social Support                    |                    | 15     | 62%      | 60%    | 85%       | 2%             |  |
|              | Employed                          | <b>-</b>           | 3      | 12%      | 25%    | 15%       | -13%           |  |

#### **Bed Utilization**

|                   |       | 12 Months Trend | Beds | Avg LOS | Turnover | Actual % | Goal % | State Avg | Actual vs Goal |
|-------------------|-------|-----------------|------|---------|----------|----------|--------|-----------|----------------|
| Avg Utilization R | Rate  |                 | 3    | 21 days | 0.5      | 18%      | 90%    | 65%       | -72%           |
|                   | < 900 | % 90-110%       |      | >110%   |          |          |        |           |                |