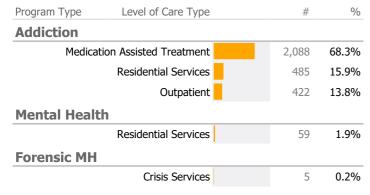

(Based on 100 FY21 Surveys)

Under Goal

Reporting Period: July 2021 - March 2022 (Data as of Jun 27, 2022)



▲ > 10% Over 1 Yr Ago

▼ > 10% Under 1Yr Ago

#### Clients by Level of Care



#### **Consumer Satisfaction Survey** Question Domain Satisfied % vs Goal% Satisfied % Goal % State Avg Quality and Appropriateness 98% 80% 93% $\checkmark$ Participation in Treatment 98% 80% 92% $\checkmark$ $\checkmark$ General Satisfaction 97% 80% 92% Respect 80% 91% 96% Access 80% 88% 95% V Outcome 80% 83% 92% Recovery 90% 80% 79%

Satisfied % Goal % 0-80%

✓ Goal Met 80-100%

#### **Client Demographics**

| Age               | #        | %      | State Avg | Gender                          | #       | %        | State Avg |
|-------------------|----------|--------|-----------|---------------------------------|---------|----------|-----------|
| 18-25             | 113      | 4%     | 10%       | Male Male                       | 1,964   | 69%      | 59%       |
| 26-34             |