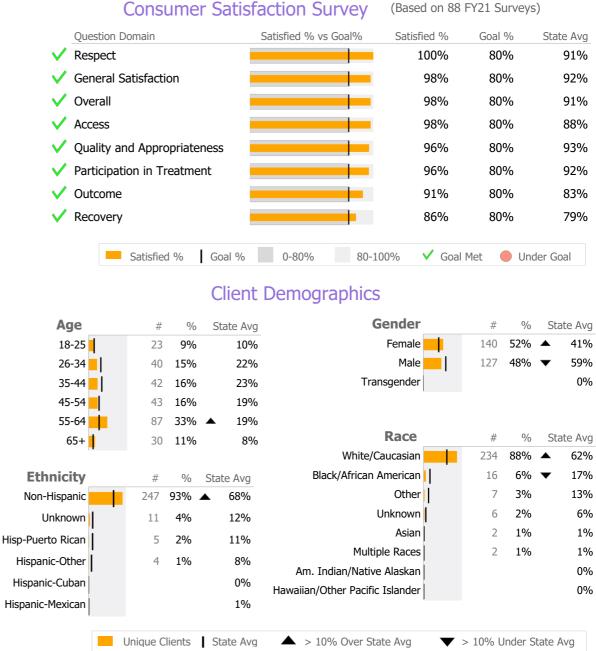

#### **Provider Activity** Monthly Trend Measure Actual 1 Yr Ago Variance % **Ouestion Domain Unique Clients** 267 269 -1% Respect Admits 50 25 100% Discharges Overall 43 34 26% Access Service Hours **-29%** ▼ 2,423 3,402 S.Rehab/PHP/IOP 5,720 915 525% Outcome ▲ > 10% Over 1 Yr Ago > 10% Under 1Yr Ago Recovery Clients by Level of Care Program Type Level of Care Type % **Mental Health** Social Rehabilitation 191 62.2% Age # **Employment Services** 116 37.8% 18-25 23 26-34 40 35-44 42 45-54 43 55-64 87 65+ 30 **Ethnicity** #