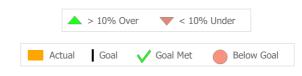

## Recovery

|          | National Recovery Measures (NOMS) | Actual % vs Goal % | Actual | Actual % | Goal % | State Avg | Actual vs Goal |
|----------|-----------------------------------|--------------------|--------|----------|--------|-----------|----------------|
| Employed |                                   |                    | 49 42% |          | 35%    | 47%       | 7%             |
|          | Service Utilization               |                    |        |          |        |           |                |
|          |                                   | Actual % vs Goal % | Actual | Actual % | Goal % | State Avg | Actual vs Goal |
| 1        | Clients Receiving Services        |                    | 79     | 90%      | 90%    | 96%       | 0%             |