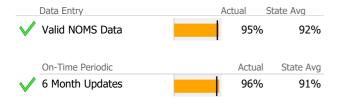

## **Data Submission Quality**

Data Submitted to DMHAS by Month

|            |        | 11666      |        |           | , .     | $\sim$ , . |     |     |     |                    |
|------------|--------|------------|--------|-----------|---------|------------|-----|-----|-----|--------------------|
|            | Jul    | Aug        | Sep    | Oct       | Nov     | Dec        | Jan | Feb | Mar | % Months Submitted |
| Admissions |        |            |        |           |         |            |     |     |     | 100%               |
| Discharges |        |            |        |           |         |            |     |     |     | 100%               |
| Services   |        |            |        |           |         |            |     |     |     | 100%               |
|            | 1 or n | nore Recor | ds Sub | omitted t | to DMHA | S          |     |     |     |                    |