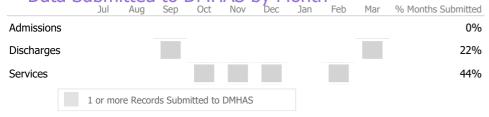

### **Program Activity** Recovery National Recovery Measures (NOMS) Actual % vs Goal % Actual Actual % Goal % State Ava Actual vs Goal Measure Variance % Actual 1 Yr Ago 11 65% 85% 88% -20% Stable Living Situation **Unique Clients** 17 19 -11% Service Utilization Admits Discharges 8 2 300% Actual % vs Goal % Goal % State Avg Actual Actual % Actual vs Goal Clients Receiving Services 90% 90% 97% 0% Service Hours 58