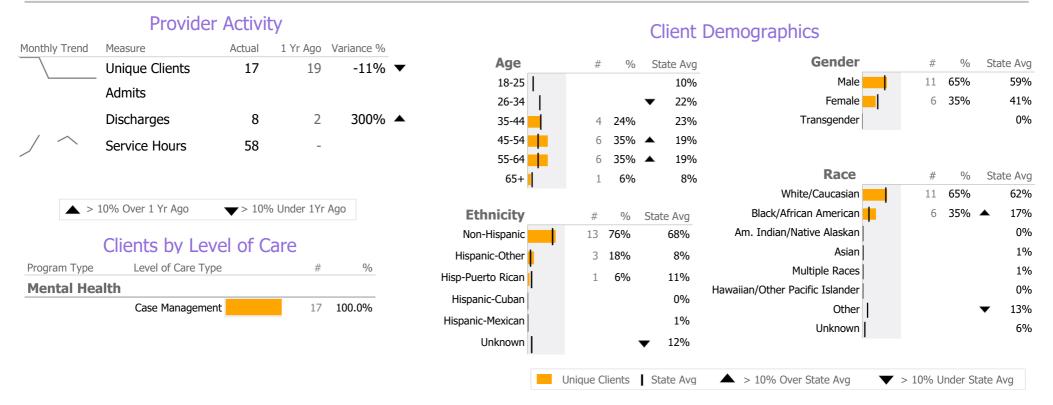

### **Program Activity** Recovery National Recovery Measures (NOMS) Actual % vs Goal % Actual Actual % Goal % State Ava Actual vs Goal Measure Variance % Actual 1 Yr Ago 11 65% 85% 88% -20% Stable Living Situation **Unique Clients** 17 19 -11% Service Utilization Admits Discharges 8 2 300% Actual % vs Goal % Goal % State Avg Actual Actual % Actual vs Goal Clients Receiving Services 90% 90% 97% 0% Service Hours 58