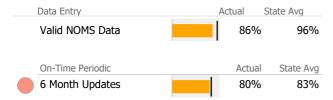

### **Program Activity** Recovery National Recovery Measures (NOMS) Actual % vs Goal % Actual Actual % Goal % State Ava Actual vs Goal Measure Variance % Actual 1 Yr Ago 11 65% 85% 88% -20% Stable Living Situation **Unique Clients** 17 19 -11% Service Utilization Admits Discharges 8 2 300% Actual % vs Goal % Goal % State Avg Actual Actual % Actual vs Goal Clients Receiving Services 90% 90% 97% 0% Service Hours 58