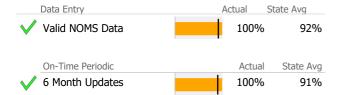

## **Data Submission Quality**

## **Data Submission Quality**

| Data Entry        | Actual | State Avg    |
|-------------------|--------|--------------|
| ✓ Valid NOMS Data | 100%   | 6 92%        |
| On-Time Periodic  | Actua  | al State Avg |
| 6 Month Updates   | 99%    | 6 91%        |