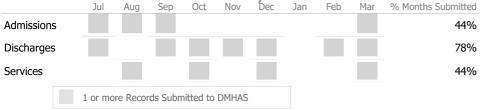

### Data Submitted to DMHAS by Month

State Avg based on 33 Active Employment Services Programs

Data Submitted to DMHAS by Month

|                                      |   | Jul | Aug | Sep | Oct | Nov | Dec | Jan | Feb | Mar | % Months Submitted |
|--------------------------------------|---|-----|-----|-----|-----|-----|-----|-----|-----|-----|--------------------|
| Admission                            | S |     |     |     |     |     |     |     |     |     | 100%               |
| Discharge                            | S |     |     |     |     |     |     |     |     |     | 89%                |
| Services                             |   |     |     |     |     |     |     |     |     |     | 89%                |
| 1 or more Records Submitted to DMHAS |   |     |     |     |     |     |     |     |     |     |                    |