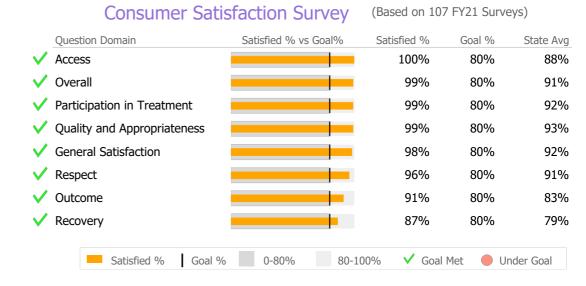

Connecticut Dept of Mental Health and Addiction Services
Provider Quality Dashboard

Reporting Period: July 2021 - March 2022 (Data as of Jun 27, 2022)

#### **Provider Activity** Monthly Trend Actual 1 Yr Ago Variance % Measure **Unique Clients** 178 175 2% Admits 28 38 **-26%** ▼ Discharges 35 35% ▲ 26 -32% ▼ Service Hours 2,018 2,981 ▲ > 10% Over 1 Yr Ago > 10% Under 1Yr Ago Clients by Level of Care Program Type Level of Care Type % **Mental Health Employment Services** 178 100.0%



# **Client Demographics**



### Peer Mentor Program 111-280

Kennedy Center Inc.

Mental Health - Employment Services - Employment Services

Connecticut Dept of Mental Health and Addiction Services Program Quality Dashboard

Reporting Period: July 2021 - March 2022 (Data as of Jun 27, 2022)

#### **Program Activity** Recovery National Recovery Measures (NOMS) Actual % vs Goal % Actual Actual % Goal % State Ava Actual vs Goal 1 Yr Ago Measure Variance % Actual 10 59% 35% 47% 24% **Employed Unique Clients** 17 22 -23% 2 Service Utilization Admits -100% Discharges 1 4 -75% **T** Actual % vs Goal % Goal % State Avg Actual vs Goal Actual Actual % Clients Receiving Services -21% 11 69% 90% 96% Service Hours 201 313 **-36%** ▼

## **Data Submission Quality**



### Data Submitted to DMHAS by M