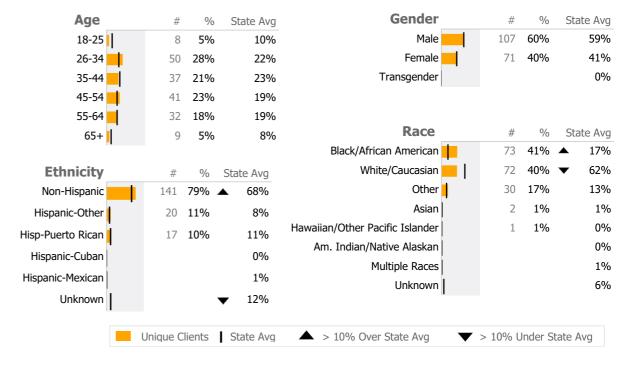

Connecticut Dept of Mental Health and Addiction Services
Provider Quality Dashboard

Reporting Period: July 2021 - March 2022 (Data as of Jun 27, 2022)

#### **Provider Activity** Monthly Trend Actual 1 Yr Ago Variance % Measure **Unique Clients** 178 175 2% Admits 28 38 **-26%** ▼ Discharges 35 35% ▲ 26 -32% ▼ Service Hours 2,018 2,981 ▲ > 10% Over 1 Yr Ago > 10% Under 1Yr Ago Clients by Level of Care Program Type Level of Care Type % **Mental Health Employment Services** 178 100.0%



# **Client Demographics**



### Peer Mentor Program 111-280

Kennedy Center Inc.

Mental Health - Employment Services - Employment Services

Connecticut Dept of Mental Health and Addiction Services Program Quality Dashboard

Reporting Period: July 2021 - March 2022 (Data as of Jun 27, 2022)

#### **Program Activity** Recovery National Recovery Measures (NOMS) Actual % vs Goal % Actual Actual % Goal % State Ava Actual vs Goal 1 Yr Ago Measure Variance % Actual 10 59% 35% 47% 24% **Employed Unique Clients** 17 22 -23% 2 Service Utilization Admits -100% Discharges 1 4 -75% **T** Actual % vs Goal % Goal % State Avg Actual vs Goal Actual Actual % Clients Receiving Services -21% 11 69% 90% 96% Service Hours 201 313 **-36%** ▼

## **Data Submission Quality**



### Data Submitted to DMHAS by Month





State Avg based on