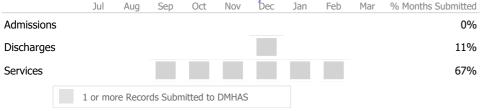

### Data Submitted to DMHAS by Month

State Avg based on 33 Active Employment Services Programs

Data Submitted to DMHAS by Month

|                                      |   | Jul | Aug | Sep | Oct | Nov | Dec | Jan | Feb | Mar | % Months Submitted |
|--------------------------------------|---|-----|-----|-----|-----|-----|-----|-----|-----|-----|--------------------|
| Admission                            | S |     |     |     |     |     |     |     |     |     | 100%               |
| Discharge                            | S |     |     |     |     |     |     |     |     |     | 89%                |
| Services                             |   |     |     |     |     |     |     |     |     |     | 89%                |
| 1 or more Records Submitted to DMHAS |   |     |     |     |     |     |     |     |     |     |                    |