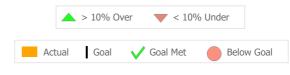

## **Data Submission Quality**

| Data Entry        | Actual | State Avg    |
|-------------------|--------|--------------|
| ✓ Valid NOMS Data | 100%   | 6 92%        |
| On-Time Periodic  | Actua  | al State Avg |
| 6 Month Updates   | 99%    | 6 91%        |