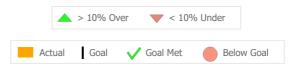

# Data Submitted to DMHAS by Month

<sup>\*</sup> State Avg based on 10 Active Employment Services Programs