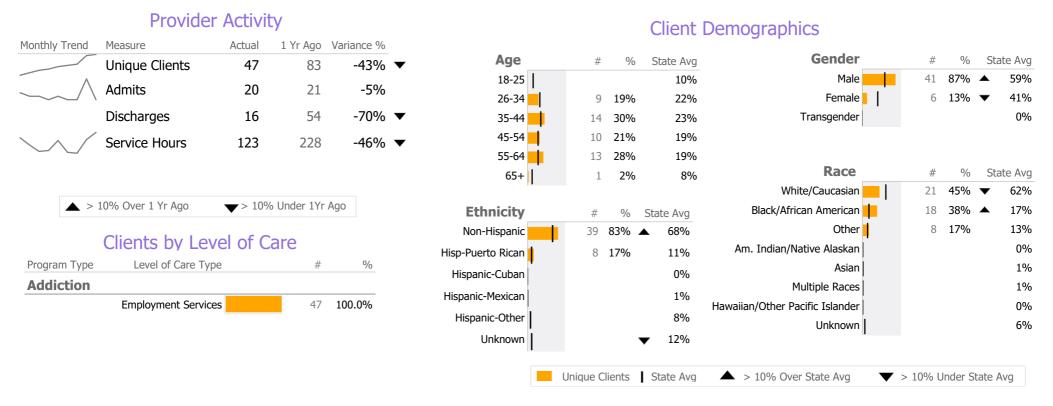

# **Program Activity**

| Measure        | Actual | 1 Yr Ago | Variance % |   |
|----------------|--------|----------|------------|---|
| Unique Clients | 47     | 83       | -43%       | • |
| Admits         | 20     | 21       | -5%        |   |
| Discharges     | 16     | 54       | -70%       | • |
| Service Hours  | 123    | 228      | -46%       | • |