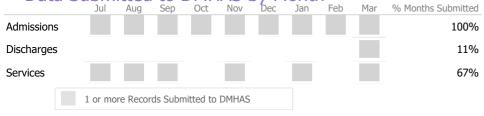

oal % | Actual | Actual % | Goal % | State Avg | Actual vs Goal |   |
|----------|-----------------------------------|--------------------|--------|----------|--------|-----------|----------------|---|
| <b>\</b> | Employed                          |                    | 21     | 45%      | 35%    | 34%       | 10%            | _ |
|          | Service Utilization               |                    |        |          |        |           |                |   |
|          |                                   | Actual % vs Goal % | Actual | Actual % | Goal % | State Avg | Actual vs Goal |   |
|          | Clients Receiving Services        |                    | 27     | 63%      | 90%    | 91%       | -27%           |   |

# **Data Submission Quality**



# Data Submitted to DMHAS by Month





<sup>\*</sup> State Avg based on 10 Active Employment Services Programs