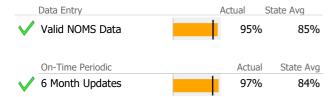

### Recovery

|          | National Recovery Measures (NOMS) | Actual % vs Goal % | Actual | Actual % | Goal % | State Avg | Actual vs Goal |   |
|----------|-----------------------------------|--------------------|--------|----------|--------|-----------|----------------|---|
| <b>\</b> | Employed                          |                    | 21     | 45%      | 35%    | 34%       | 10%            | _ |
|          | Service Utilization               |                    |        |          |        |           |                |   |
|          |                                   | Actual % vs Goal % | Actual | Actual % | Goal % | State Avg | Actual vs Goal |   |
|          | Clients Receiving Services        |                    | 27     | 63%      | 90%    | 91%       | -27%           |   |