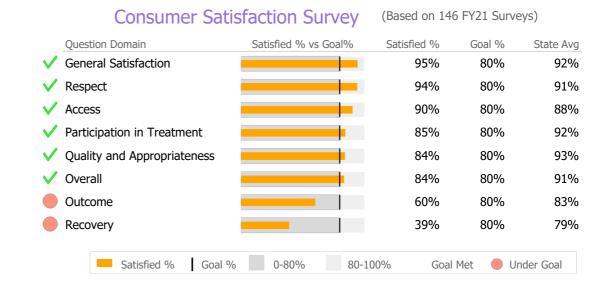

#### **Program Activity Discharge Outcomes** Measure Variance % Actual % vs Goal % Goal % Actual vs Goal Actual 1 Yr Ago Actual Actual % State Avg **Unique Clients** 600 541 11% 24 28% 50% 41% -22% Treatment Completed Successfully Admits 129 121 7% Recovery Discharges 85 83 2% National Recovery Measures (NOMS) Actual % vs Goal % Actual % Goal % State Avg Actual vs Goal Actual Service Hours 2,679 2,569 4% 415 69% 60% 61% 9% Social Support Stable Living Situation 519 86% 95% 72% -9% **Data Submission Quality** 91 15% 25% -15% 30% **Employed** Data Entry State Avg Actual Service Utilization Valid NOMS Data 91% 88% State Avg Actual % vs Goal % Actual Actual % Goal % Actual vs Goal Clients Receiving Services 428 82% 90% 82% -8% On-Time Periodic State Avg Actual 6 Month Updates 43% 53% Service Engagement Outpatient Actual % vs Goal % Actual % Goal % State Avg Actual vs Goal Co-occurring State Avg Actual Actual 78 61% 75% 78% -14% MH Screen Complete 100% 90% 2 or more Services within 30 days SA Screen Complete 100% 90% Diagnosis Actual State Avg 100% 98% Valid Axis I Diagnosis Data Submitted to DMHAS by Month Mar % Months Submitted Feb > 10% Over < 10% Under</p> Admissions 100% Discharges 100% ✓ Goal Met Goal Below Goal Services 100% \* State Avg based on 74 Active Standard Outpatient Programs