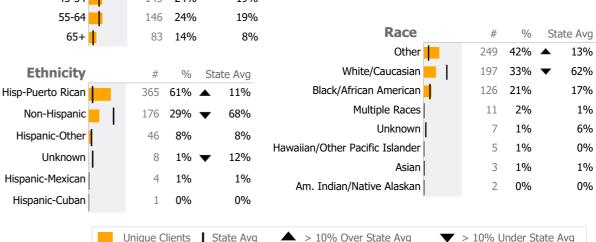

### Gender Age # % State Avg 8% 384 64% 18-25 48 10% Female 216 36% 26-34 75 13% 22% Male Transgender 35-44 105 18% 23% 24% 45-54 143 19% 55-64 146 24% 19%

**Client Demographics** 