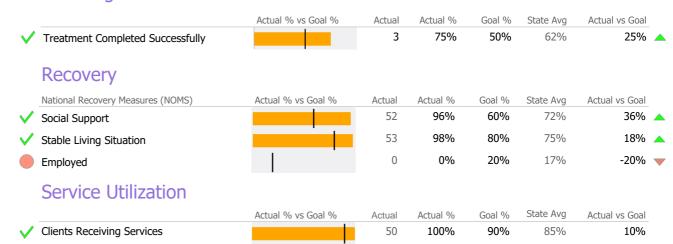

### **Discharge Outcomes**

## **Data Submission Quality**

| Data Entry        | A | Actual | State Avg |
|-------------------|---|--------|-----------|
| ✓ Valid NOMS Data |   | 100%   | 95%       |
| On-Time Periodic  |   | Actual | State Avg |
| 6 Month Updates   |   | 100%   | 59%       |