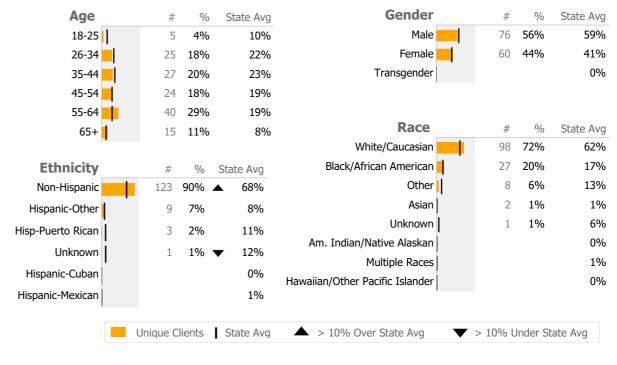

Reporting Period: July 2021 - March 2022 (Data as of Jun 27, 2022)

#### **Provider Activity** Monthly Trend Measure Actual 1 Yr Ago Variance % **Unique Clients** 136 140 -3% 12 Admits 23 **-48%** ▼ Discharges 12 15 **-20%** ▼ Service Hours 11% 🔺 3,206 2,876 ▲ > 10% Over 1 Yr Ago > 10% Under 1Yr Ago Clients by Level of Care Program Type Level of Care Type % **Mental Health** Case Management 136 100.0%



# Client Demographics



#### Melissa's Project - Region 2 - 524301

Guardian Ad Litem

Mental Health - Case Management - Standard Case Management

Connecticut Dept of Mental Health and Addiction Services Program Quality Dashboard

Reporting Period: July 2021 - March 2022 (Data as of Jun 27, 2022)

# **Program Activity**

| Measure        | Actual | 1 Yr Ago | Variance % |   |
|----------------|--------|----------|------------|---|
| Unique Clients | 54     | 56       | -4%        |   |
| Admits         | 5      | 7        | -29%       | • |
| Discharges     | 4      | 6        | -33%       | • |
| Service Hours  | 1,057  | 1,263    | -16%       | • |

## **Data Submission Quality**

| Data Entry        | A | Actual | State Avg |
|-------------------|---|--------|-----------|
| ✓ Valid NOMS Data |   | 100%   | 9