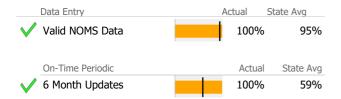

## **Data Submission Quality**

| Data Entry        | A | Actual | State Avg |
|-------------------|---|--------|-----------|
| ✓ Valid NOMS Data |   | 100%   | 95%       |
| On-Time Periodic  |   | Actual | State Avg |
| 6 Month Updates   |   | 100%   | 59%       |