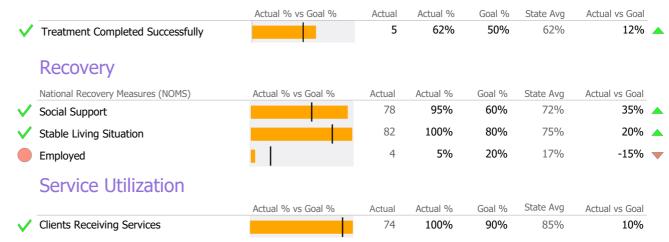

-|--------|-----------|
| ✓ Valid NOMS Data |   | 100%   | 95%       |
| On-Time Periodic  |   | Actual | State Avg |
| 6 Month Updates   |   | 100%   | 59%       |

### **Discharge Outcomes**



#### Data Submitted to DMHAS by Month





<sup>\*</sup> State Avg based on 30 Active Standard Case Management Programs

Reporting Period: July 2021 - March 2022 (Data as of Jun 27, 2022)

# Program Activity

| Measure        | Actual | 1 Yr Ago | Variance % |   |
|----------------|--------|----------|------------|---|
| Unique Clients | 82     | 84       | -2%        |   |
| Admits         | 7      | 16       | -56%       | • |
| Discharges     | 8      | 9        | -11%       | • |
| Service Hours  | 2,149  | 1,613    | 33%        | • |

# **Data Submission Quality**



#### Discharge Outcomes



Data Submitted to DMHAS by Month





<sup>\*</sup> State Avg based on 30 Active Standard Case Management Programs