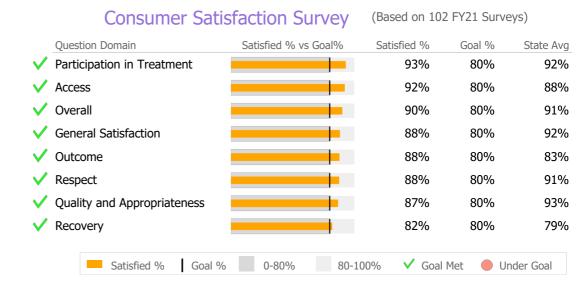

Reporting Period: July 2021 - March 2022 (Data as of Jun 27, 2022)

#### **Provider Activity** Monthly Trend Measure Actual 1 Yr Ago Variance % **Unique Clients** 136 140 -3% 12 Admits 23 **-48%** ▼ Discharges 12 15 **-20%** ▼ Service Hours 11% 🔺 3,206 2,876 ▲ > 10% Over 1 Yr Ago > 10% Under 1Yr Ago Clients by Level of Care Program Type Level of Care Type % **Mental Health** Case Management 136 100.0%



# Client Demographics



#### Melissa's Project - Region 2 - 524301

Guardian Ad Litem

Mental Health - Case Management - Standard Case Management

Connecticut Dept of Mental Health and Addiction Services Program Quality Dashboard

Reporting Period: July 2021 - March 2022 (Data as of Jun 27, 2022)

# **Program Activity**

| Measure        | Actual | 1 Yr Ago | Variance % |   |
|----------------|--------|----------|------------|---|
| Unique Clients | 54     | 56       | -4%        |   |
| Admits         | 5      | 7        | -29%       | • |
| Discharges     | 4      | 6        | -33%       | • |
| Service Hours  | 1,057  | 1,263    | -16%       | • |

## **Data Submission Quality**

| Data Entry        | A | Actual | State Avg |
|-------------------|---|--------|-----------|
| ✓ Valid N