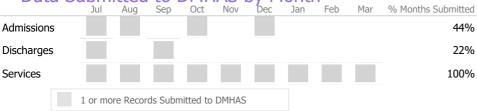

#### Data Submitted to DMHAS by Month

<sup>\*</sup> State Avg based on 30 Active Standard Case Management Programs

Reporting Period: July 2021 - March 2022 (Data as of Jun 27, 2022)

#### Discharge Outcomes

Data Submitted to DMHAS by Month

<sup>\*</sup> State Avg based on 30 Active Standard Case Management Programs