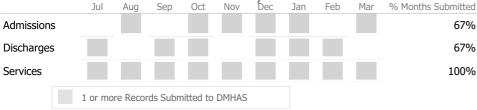

#### Data Submitted to DMHAS by Month

<sup>\*</sup> State Avg based on 30 Active Standard Case Management Programs

Reporting Period: July 2021 - March 2022 (Data as of Jun 27, 2022)

#### Discharge Outcomes

Data Submitted to DMHAS by Month

<sup>\*</sup> State Avg based on 30 Active Standard Case Management Programs