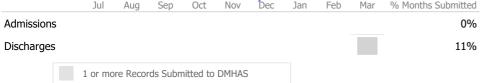

#### Data Submitted to DMHAS by Month

|            | Ju   | ıl Aug   | Sep      | Oct       | Nov   | Dec | Jan | Feb | Mar | % Months Submitted |
|------------|------|----------|----------|-----------|-------|-----|-----|-----|-----|--------------------|
| Admissions |      |          |          |           |       |     |     |     |     | 0%                 |
| Discharges |      |          |          |           |       |     |     |     |     | 0%                 |
|            | 1 or | more Rec | ords Sub | mitted to | DMHAS |     |     |     |     |                    |