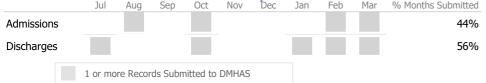

#### Data Submitted to DMHAS by Month

Aug Sep Nov % Months Submitted Jul Oct Dec Jan Feb Mar Admissions 67% Discharges 89% Services 78% 1 or more Records Submitted to DMHAS

\* State Avg based on 23 Active Assertive Community Treatment Programs