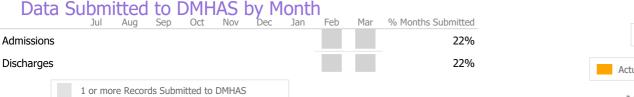

#### Data Submitted to DMHAS by Month

Aug Sep Nov % Months Submitted Jul Oct Dec Jan Feb Mar Admissions 67% Discharges 89% Services 78% 1 or more Records Submitted to DMHAS

\* State Avg based on 23 Active Assertive Community Treatment Programs