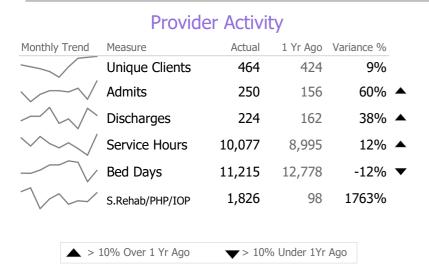

## **Program Activity**

| Measure        | Actual | 1 Yr Ago | Variance % |
|----------------|--------|----------|------------|
| Unique Clients | 90     | 101      | -11% 🔻     |
| Admits         | 10     | 15       | -33% 🔻     |
| Discharges     | 17     | 18       | -6%        |
| Service Hours  | 3,164  | 2,833    | 12% 🔺      |

## **Program Activity**

| Measure        | Actual | 1 Yr Ago | Variance % |  |
|----------------|--------|----------|------------|--|
| Unique Clients | 104    | 26       | 300%       |  |
| Admits         | 91     | 18       | 406%       |  |
| Discharges     | 73     | 5        | 1360%      |  |
| Service Hours  | 269    | 31       |            |  |

## **Program Activity**

| Measure        | Actual | 1 Yr Ago | Variance % |
|----------------|--------|----------|------------|
| Unique Clients | 154    | 150      | 3%         |
| Admits         | 123    | 100      | 23% 🔺      |
| Discharges     | 99     | 105      | -6%        |
| Service Hours  | 432    | 1,030    | -58% 🔻     |

### **Program Activity**

| Measure        | Actual | 1 Yr Ago | Variance % |
|----------------|--------|----------|------------|
| Unique Clients | 52     | 53       | -2%        |
| Admits         | 2      | 4        | -50% 🔻     |
| Discharges     | 3      | 5        | -40% 🔻     |
| Service Hours  | 1,383  | 517      | 168% 🔺     |

#### **Program Activity**

| Measure                      | Actual | 1 Yr Ago | Variance % |
|------------------------------|--------|----------|------------|
| Unique Clients               | 47     | 48       | -2%        |
| Admits                       | 1      | -        |            |
| Discharges                   | 10     | 5        | 100% 🔺     |
| Service Hours                | -      | -        |            |
| Social Rehab/PHP/IOP<br>Days | 613    | 17       | 3506% 🔺    |

### **Program Activity**

| Measure        | Actual | 1 Yr Ago | Variance % |   |
|----------------|--------|----------|------------|---|
| Unique Clients | 17     | 19       | -11%       | ▼ |
| Admits         | 3      | 2        | 50%        |   |
| Discharges     | 1      | 4        | -75%       | ▼ |
| Service Hours  | 3,530  | 3,066    | 15%        |   |

## **Program Activity**

| Measure        | Actual | 1 Yr Ago | Variance % |
|----------------|--------|----------|------------|
| Unique Clients | 12     | 11       | 9%         |
| Admits         | 7      | 2        | 250% 🔺     |
| Discharges     | 6      | 2        | 200% 🔺     |
| Bed Days       | 2,379  | 2,434    | -2%        |

## **Program Activity**

| Measure        | Actual | 1 Yr Ago | Variance % |
|----------------|--------|----------|------------|
| Unique Clients | 11     | 10       | 10%        |
| Admits         | 2      | 2        | 0%         |
| Discharges     | 2      | 1        | 100% 🔺     |
| Bed Days       | 2,431  | 2,680    | -9%        |

## **Program Activity**

| Measure        | Actual | 1 Yr Ago | Variance % |   |
|----------------|--------|----------|------------|---|
| Unique Clients | 5      | 7        | -29%       | ▼ |
| Admits         | -      | 2        | -100%      | ▼ |
| Discharges     | 1      | 2        | -50%       | ▼ |

## **Program Activity**

| Measure        | Actual | 1 Yr Ago | Variance % |
|----------------|--------|----------|------------|
| Unique Clients | 6      | 6        | 0%         |
| Admits         | -      | -        |            |
| Discharges     | 1      | -        |            |
| Bed Days       | 1,634  | 1,644    | -1%        |

## **Program Activity**

| Measure        | Actual | 1 Yr Ago | Variance % |
|----------------|--------|----------|------------|
| Unique Clients | 3      | 3        | 0%         |
| Admits         | 1      | -        |            |
| Discharges     | 1      | 2        | -50% 🔻     |
| Bed Days       | 592    | 571      | 4%         |

### **Program Activity**

| Measure        | Actual | 1 Yr Ago | Variance % |
|----------------|--------|----------|------------|
| Unique Clients | 16     | 20       | -20% 🔻     |
| Admits         | 2      | 6        | -67% 🔻     |
| Discharges     | 2      | 6        | -67% 🔻     |
| Service Hours  | 1,300  | 1,518    | -14% 🔻     |

### **Program Activity**

| Measure        | Actual | 1 Yr Ago | Variance % |
|----------------|--------|----------|------------|
| Unique Clients | 9      | 9        | 0%         |
| Admits         | 3      | 3        | 0%         |
| Discharges     | 4      | 3        | 33% 🔺      |
| Bed Days       | 1,502  | 1,429    | 5%         |

#### **Program Activity**

| Measure                      | Actual | 1 Yr Ago | Variance % |
|------------------------------|--------|----------|------------|
| Unique Clients               | 57     | 61       | -7%        |
| Admits                       | 4      | 1        | 300% 🔺     |
| Discharges                   | 4      | 4        | 0%         |
| Service Hours                | -      | -        |            |
| Social Rehab/PHP/IOP<br>Days | 1,213  | 81       | 1398% 🔺    |

## **Program Activity**

| Measure        | Actual | 1 Yr Ago | Variance % |
|----------------|--------|----------|------------|
| Unique Clients | 5      | 5        | 0%         |
| Admits         | -      | -        |            |
| Discharges     | -      | -        |            |
| Bed Days       | 1,370  | 1,370    | 0%         |

## **Program Activity**

| Measure        | Actual | 1 Yr Ago | Variance % |
|----------------|--------|----------|------------|
| Unique Clients | 5      | 5        | 0%         |
| Admits         | 1      | 1        | 0%         |
| Discharges     | -      | -        |            |
| Bed Days       | 1,307  | 1,322    | -1%        |