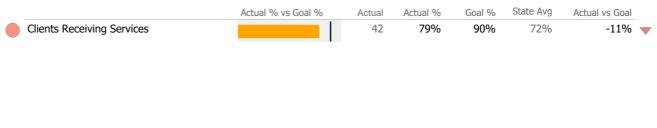

## **Discharge Outcomes**

|                                   | Actual % vs Goal %                    | Actual | Actual % | Goal % | State Avg | Actual vs Goal |
|-----------------------------------|---------------------------------------|--------|----------|--------|-----------|----------------|
| Treatment Completed Successfully  |                                       | 38     | 52%      | 50%    | 50%       | 2%             |
| Recovery                          |                                       |        |          |        |           |                |
| National Recovery Measures (NOMS) | Actual % vs Goal %                    | Actual | Actual % | Goal % | State Avg | Actual vs Goal |
| Not Arrested                      |                                       | 110    | 94%      | 75%    | 76%       | 19%            |
| Abstinence/Reduced Drug Use       |                                       | 68     | 58%      | 55%    | 42%       | 3%             |
| Stable Living Situation           | · · · · · · · · · · · · · · · · · · · | 104    | 89%      | 95%    | 75%       | -6%            |
| Employed                          |                                       | 45     | 38%      | 50%    | 33%       | -12%           |
| Self Help                         | <b></b>                               | 57     | 49%      | 60%    | 15%       | -11%           |
| Service Utilization               |                                       |        |          |        |           |                |
|                                   | Actual % vs Goal %                    | Actual | Actual % | Goal % | State Avg | Actual vs Goal |
| Clients Receiving Services        |                                       | 23     | 50%      | 90%    | 58%       | -40%           |
|                                   |                                       |        |          |        |           |                |
| Service Engagement                |                                       |        |          |        |           |                |
| Service Engagement                | Actual % vs Goal %                    | Actual | Actual % | Goal % | State Avg | Actual vs Goal |