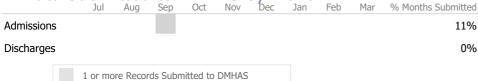

#### Data Submitted to DMHAS by Month

|            | Jul      | Aug | Sep | Oct | Nov | Dec | Jan | Feb | Mar | % Months Submitted |
|------------|----------|-----|-----|-----|-----|-----|-----|-----|-----|--------------------|
| Admissions |          |     |     |     |     |     |     |     |     | 0%                 |
| Discharges |          |     |     |     |     |     |     |     |     | 11%                |
|            | ore Reco |     |     |     |     |     |     |     |     |                    |