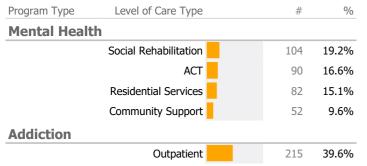

Middletown, CT

#### Connecticut Dept of Mental Health and Addiction Services Provider Quality Dashboard

Reporting Period: July 2021 - March 2022 (Data as of Jun 27, 2022)



### Clients by Level of Care





#### **Client Demographics**

| Age               | #        | %      | State Avg | Gender                          | #       | %        | State Avg |
|-------------------|----------|--------|-----------|---------------------------------|---------|----------|-----------|
| 18-25             | 21       | 5%     | 10%       | Male 🗾                          | 306     | 66%      | 59%       |
| 26-34             | 115      | 25%    | 22%       | Female                          | 156     | 34%      | 41%       |
| 35-44             | 129      | 28%    | 23%       | Transgender                     |         |          | 0%        |
| 45-54             | 70       | 15%    | 19%       |                                 |         |          |           |
| 55-64             | 87       | 19%