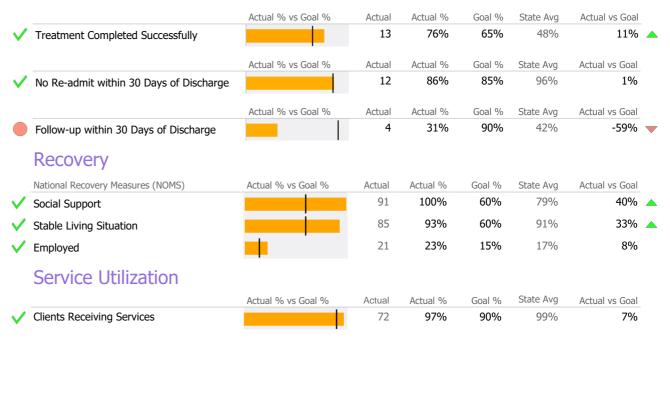

#### **Discharge Outcomes**

|                  |                            | Actual 9  | % vs Goal % | Actual   | Actual % | Goal % | State Avg | Actual vs Goal |
|------------------|----------------------------|-----------|-------------|----------|----------|--------|-----------|----------------|
| Treatment Co     | npleted Successfully       |           |             | 6        | 100%     | 80%    | 72%       | 20%            |
|                  |                            | Actual of | % vs Goal % | Actual   | Actual % | Goal % | State Avg | Actual vs Goal |
| No Re-admit v    | ithin 30 Days of Discharge |           |             | 2        | 33%      | 85%    | 88%       | -52%           |
|                  |                            | Actual of | % vs Goal % | Actual   | Actual % | Goal % | State Avg | Actual vs Goal |
| Follow-up with   | in 30 Days of Discharge    |           |             | 2        | 33%      | 90%    | 67%       | -57%           |
| Recover          | /                          |           |             |          |          |        |           |                |
| National Recover | y Measures (NOMS)          | Actual %  | % vs Goal % | Actual   | Actual % | Goal % | State Avg | Actual vs Goal |
| Social Support   |                            |           |             | 15       | 100%     | 60%    | 82%       | 40%            |
| Stable Living S  | ituation                   |           |             | 15       | 100%     | 90%    | 98%       | 10%            |
| Bed Utili        | zation                     |           |             |          |          |        |           |                |
|                  | 12 Months Trend            | Beds      | Avg LOS     | Turnover | Actual % | Goal % | State Avg | Actual vs Goal |
| Avg Utilization  | Rate                       | 9         | 548 days    | 0.3      | 96%      | 90%    | 87%       | 6%             |
|                  |                            |           |             |          |          |        |           |                |