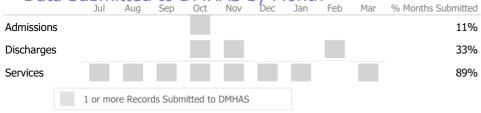

#### Data Submitted to DMHAS by Month

Aug Sep Nov % Months Submitted Jul Oct Dec Jan Feb Mar Admissions 67% Discharges 89% Services 78% 1 or more Records Submitted to DMHAS

\* State Avg based on 23 Active Assertive Community Treatment Programs