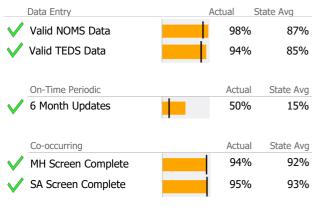

# Data Submission Quality

| Data Entry             | Ac | tual S | State Avg |
|------------------------|----|--------|-----------|
| 🗸 Valid NOMS Data      |    | 100%   | 99%       |
|                        |    |        |           |
| On-Time Periodic       |    | Actual | State Avg |
| 6 Month Updates        |    | 67%    | 92%       |
| -                      |    |        |           |
| Co-occurring           |    | Actual | State Avg |
| V MH Screen Complete   |    | 100%   | 81%       |
| V SA Screen Complete   |    | 100%   | 82%       |
| •                      |    |        |           |
|                        |    |        |           |
| Diagnosis              | -  | Actual | State Avg |
| Valid Axis I Diagnosis |    | 100%   | 95%       |