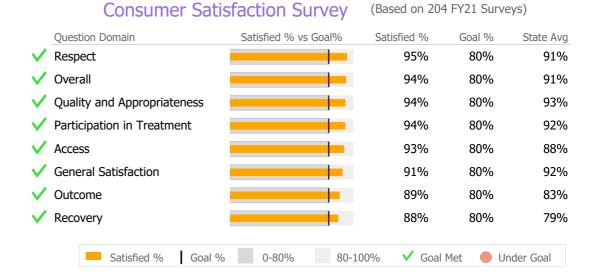

Middletown, CT

#### Connecticut Dept of Mental Health and Addiction Services Provider Quality Dashboard

Reporting Period: July 2021 - March 2022 (Data as of Jun 27, 2022)



### Clients by Level of Care





#### **Client Demographics**

| Age               | #        | %      | State Avg | Gender                          | #       | %        | State Avg |
|-------------------|----------|--------|-----------|---------------------------------|---------|----------|-----------|
| 18-25             | 21       | 5%     | 10%       | Male 🗾                          | 306     | 66%      | 59%       |
| 26-34             | 115      | 25%    | 22%       | Female                          | 156     | 34%      | 41%       |
| 35-44             | 129      | 28%    | 23%       | Transgender                     |         |          | 0%        |
| 45-54             | 70       | 15%    | 19%       |                                 |         |          |           |
| 55-64             | 87       | 19%    |