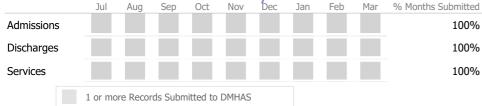

#### Data Submitted to DMHAS by Month

Aug Sep Nov % Months Submitted Jul Oct Dec Jan Feb Mar Admissions 67% Discharges 89% Services 78% 1 or more Records Submitted to DMHAS

\* State Avg based on 23 Active Assertive Community Treatment Programs