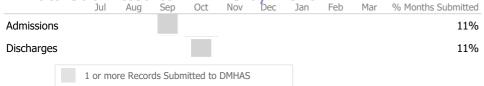

#### Data Submitted to DMHAS by Month

|            | Jul      | Aug | Sep | Oct | Nov | Dec | Jan | Feb | Mar | % Months Submitted |
|------------|----------|-----|-----|-----|-----|-----|-----|-----|-----|--------------------|
| Admissions |          |     |     |     |     |     |     |     |     | 0%                 |
| Discharges |          |     |     |     |     |     |     |     |     | 11%                |
|            | ore Reco |     |     |     |     |     |     |     |     |                    |