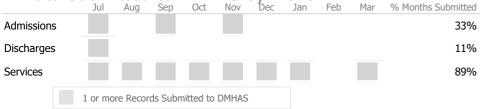

|                    | 17     | 100%     | 60%    | 85%       | 40%            |  |
| $\checkmark$ | Stable Living Situation           |                    | 17     | 100%     | 85%    | 96%       | 15%            |  |
| $\checkmark$ | Employed                          | <b></b>            | 6      | 35%      | 25%    | 15%       | 10%            |  |
|              | Service Utilization               |                    |        |          |        |           |                |  |
|              |                                   | Actual % vs Goal % | Actual | Actual % | Goal % | State Avg | Actual vs Goal |  |
| $\checkmark$ | Clients Receiving Services        |                    | 16     | 100%     | 90%    | 98%       | 10%            |  |

#### Data Submitted to DMHAS by Month





\* State Avg based on 25 Active Residential Support Programs

## **Program Activity**

| Measure        | Actual | 1 Yr Ago | Variance % |
|----------------|--------|----------|------------|
| Unique Clients | 12     | 11       | 9%         |
| Admits         | 7      | 2        | 250% 🔺     |
| Discharges     | 6      | 2        | 200% 🔺     |
| Bed Days       | 2,379  | 2,434    | -2%        |

# Data Submission Quality



#### **Discharge Outcomes**

|                  |                            | Actual 9  | % vs Goal % | Actual   | Actual % | Goal % | State Avg | Actual vs Goal |
|------------------|----------------------------|-----------|-------------|----------|----------|--------|-----------|----------------|
| Treatment Co     | npleted Successfully       |           |