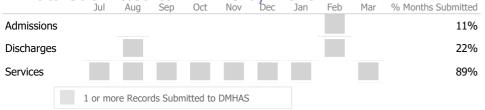

#### Data Submitted to DMHAS by Month

Aug Sep Nov % Months Submitted Jul Oct Dec Jan Feb Mar Admissions 67% Discharges 89% Services 78% 1 or more Records Submitted to DMHAS

\* State Avg based on 23 Active Assertive Community Treatment Programs