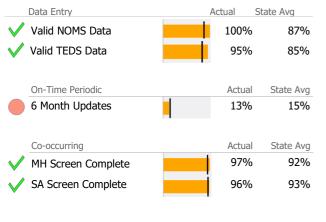

## Data Submission Quality

| Data Entry               | Actua | al State | e Avg     |
|--------------------------|-------|----------|-----------|
| 🗸 Valid NOMS Data        | 1     | 00%      | 99%       |
|                          |       |          |           |
| On-Time Periodic         | A     | ctual S  | State Avg |
| 6 Month Updates          | 8     | 87%      | 92%       |
|                          |       |          |           |
| Co-occurring             | A     | Actual S | State Avg |
| V MH Screen Complete     | 1     | 00%      | 81%       |
| V SA Screen Complete     | 1     | 00%      | 82%       |
|                          |       |          |           |
| Diagnosis                | ٨     | ctual S  | State Avg |
| Diagnosis                |       |          |           |
| Valid Axis I Diagnosis V | 10    | 00%      | 95%       |