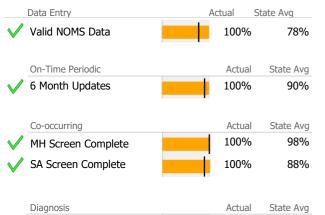

## Data Submission Quality

| Actual St | tate Avg                              |
|-----------|---------------------------------------|
| N/A       | 78%                                   |
|           |                                       |
| Actual    | State Avg                             |
| N/A       | 90%                                   |
|           |                                       |
| Actual    | State Avg                             |
| N/A       | 98%                                   |
| N/A       | 88%                                   |
|           | N/A<br>Actual<br>N/A<br>Actual<br>N/A |