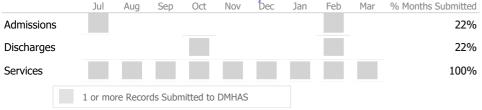

#### Data Submitted to DMHAS by Month

|            | Ju   | ıl Aug   | Sep      | Oct       | Nov   | Dec | Jan | Feb | Mar | % Months Submitted |
|------------|------|----------|----------|-----------|-------|-----|-----|-----|-----|--------------------|
| Admissions |      |          |          |           |       |     |     |     |     | 0%                 |
| Discharges |      |          |          |           |       |     |     |     |     | 0%                 |
|            | 1 or | more Rec | ords Sub | mitted to | DMHAS |     |     |     |     |                    |

#### Data Submitted to DMHAS by Month

|            | Jul      | Aug | Sep | Oct | Nov | Dec | Jan | Feb | Mar | % Months Submitted |
|------------|----------|-----|-----|-----|-----|-----|-----|-----|-----|--------------------|
| Admissions |          |     |     |     |     |     |     |     |     | 0%                 |
| Discharges |          |     |     |     |     |     |     |     |     | 11%                |
|            | ore Reco |     |     |     |     |     |     |     |     |                    |