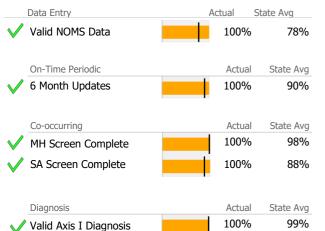

## Data Submission Quality

Valid Axis I Diagnosis

| Data Entry             | Actual | State Avg |
|------------------------|--------|-----------|
| Valid NOMS Data        | 100%   | 78%       |
|                        |        |           |
| On-Time Periodic       | Actual | State Avg |
| 🗸 6 Month Updates      | 100%   | 90%       |
|                        | ·      |           |
| Co-occurring           | Actual | State Avg |
| MH Screen Complete     | N/A    | 98%       |
| SA Screen Complete     | N/A    | 88%       |
| I                      | ·      |           |
| Diagnosis              | Actual | State Avg |
| Valid Axis I Diagnosis | 100%   | 99%       |