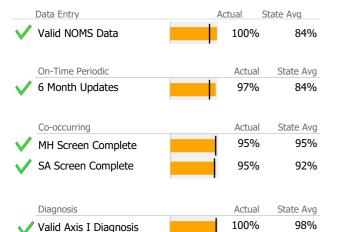

# Data Submission Quality

Valid Axis I Diagnosis

| Data Entry           | Actual S | itate Avg |
|----------------------|----------|-----------|
| Valid NOMS Data      | 100%     | 84%       |
|                      |          |           |
| On-Time Periodic     | Actual   | State Avg |
| ✓ 6 Month Updates    | 94%      | 84%       |
|                      |          |           |
| Co-occurring         | Actual   | State Avg |
| V MH Screen Complete | 100%     | 96%       |
| V SA Screen Complete | 100%     | 95%       |
|                      |          |           |
| Diagnosis            | Actual   | State Avg |

## Data Submission Quality

| Data Entry               | Actua | al State | e Avg     |
|--------------------------|-------|----------|-----------|
| 🗸 Valid NOMS Data        | 1     | 00%      | 99%       |
|                          |       |          |           |
| On-Time Periodic         | A     | ctual S  | State Avg |
| 6 Month Updates          | 8     | 87%      | 92%       |
|                          |       |          |           |
| Co-occurring             | A     | Actual S | State Avg |
| V MH Screen Complete     | 1     | 00%      | 81%       |
| V SA Screen Complete     | 1     | 00%      | 82%       |
|                          |       |          |           |
| Diagnosis                | ٨     | ctual S  | State Avg |
| Diagnosis                |       |          |           |
| Valid Axis I Diagnosis V | 10    | 00%      | 95%       |

## Data Submission Quality

| Data Entry             | Actu | ial St | ate Avg   |
|------------------------|------|--------|-----------|
| Valid NOMS Data        | 1    | 100%   | 99%       |
|                        |      |        |           |
| On-Time Periodic       |      | Actual | State Avg |
| 6 Month Updates        |      | 88%    | 89%       |
|                        |      |        |           |
| Co-occurring           |      | Actual | State Avg |
| MH Screen Complete     |      | 83%    | 86%       |
| SA Screen Complete     |      | 83%    | 95%       |
|                        |      |        |           |
| Diagnosis              |      | Actual | State Avg |
| Valid Axis I Diagnosis | ]    | 100%   | 100%      |

## Data Submission Quality

| Actual St | tate Avg                              |
|-----------|---------------------------------------|
| N/A       | 78%                                   |
|           |                                       |
| Actual    | State Avg                             |
| N/A       | 90%                                   |
|           |                                       |
| Actual    | State Avg                             |
| N/A       | 98%                                   |
| N/A       | 88%                                   |
|           | N/A<br>Actual<br>N/A<br>Actual<br>N/A |

## Data Submission Quality

Valid Axis I Diagnosis

| Data Entry             | Actual | State Avg |
|------------------------|--------|-----------|
| Valid NOMS Data        | 100%   | 78%       |
|                        |        |           |
| On-Time Periodic       | Actual | State Avg |
| 🗸 6 Month Updates      | 100%   | 90%       |
|                        | ·      |           |
| Co-occurring           | Actual | State Avg |
| MH Screen Complete     | N/A    | 98%       |
| SA Screen Complete     | N/A    | 88%       |
| I                      | ·      |           |
| Diagnosis              | Actual | State Avg |
| Valid Axis I Diagnosis | 100%   | 99%       |

## Data Submission Quality

Valid Axis I Diagnosis

|              | Data Entry         | Actual     | State Avg |
|--------------|--------------------|------------|-----------|
| $\checkmark$ | Valid NOMS Data    | 100%       | 78%       |
|              |                    |            |           |
|              | On-Time Periodic   | Actual     | State Avg |
| $\checkmark$ | 6 Month Updates    | 100%       | 90%       |
| •            |                    |            |           |
|              | Co-occurring       | Actua      | State Avg |
|              | MH Screen Complete | N/A        | 98%       |
|              | SA Screen Complete | N/A        | 88%       |
|              |                    |            |           |
|              | Diagnosis          | <br>Actual | State Avg |

# Data Submission Quality

| Data Entry             | Ac | tual S | State Avg |
|------------------------|----|--------|-----------|
| 🗸 Valid NOMS Data      |    | 100%   | 99%       |
|                        |    |        |           |
| On-Time Periodic       |    | Actual | State Avg |
| 6 Month Updates        |    | 67%    | 92%       |
| -                      |    |        |           |
| Co-occurring           |    | Actual | State Avg |
| V MH Screen Complete   |    | 100%   | 81%       |
| V SA Screen Complete   |    | 100%   | 82%       |
| •                      |    |        |           |
|                        |    |        |           |
| Diagnosis              | -  | Actual | State Avg |
| Valid Axis I Diagnosis |    | 100%   | 95%       |

## Data Submission Quality

| Data Entry             | Actual | State Avg |
|------------------------|--------|-----------|
| Valid NOMS Data        | 100%   | 99%       |
|                        | -      |           |
| On-Time Periodic       | Actual | State Avg |
| V 6 Month Updates      | 100%   | 89%       |
|                        |        |           |
| Co-occurring           | Actual | State Avg |
| MH Screen Complete     | 100%   | 86%       |
| V SA Screen Complete   | 100%   | 95%       |
|                        |        |           |
| Diagnosis              | Actual | State Avg |
| Valid Axis I Diagnosis | 100%   | 100%      |

## Data Submission Quality

Valid Axis I Diagnosis

| Data Entry         | Actual | State Avg |
|--------------------|--------|-----------|
| Valid NOMS Data    | 100%   | 78%       |
|                    |        |           |
| On-Time Periodic   | Actual | State Avg |
| ✓ 6 Month Updates  | 100%   | 90%       |
|                    |        |           |
| Co-occurring       | Actual | State Avg |
| MH Screen Complete | N/A    | 98%       |
| SA Screen Complete | N/A    | 88%       |
|                    | •      |           |
| Diagnosis          | Actual | State Avg |