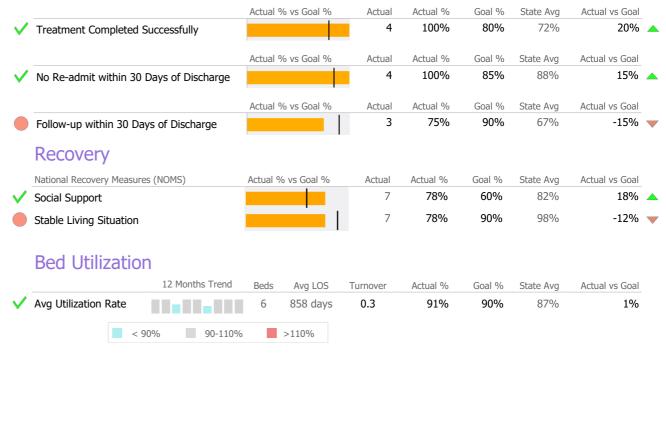

#### **Discharge Outcomes**

|                  |                            | Actual 9  | % vs Goal % | Actual   | Actual % | Goal % | State Avg | Actual vs Goal |
|------------------|----------------------------|-----------|-------------|----------|----------|--------|-----------|----------------|
| Treatment Co     | npleted Successfully       |           |             | 6        | 100%     | 80%    | 72%       | 20%            |
|                  |                            | Actual of | % vs Goal % | Actual   | Actual % | Goal % | State Avg | Actual vs Goal |
| No Re-admit v    | ithin 30 Days of Discharge |           |             | 2        | 33%      | 85%    | 88%       | -52%           |
|                  |                            | Actual of | % vs Goal % | Actual   | Actual % | Goal % | State Avg | Actual vs Goal |
| Follow-up with   | in 30 Days of Discharge    |           |             | 2        | 33%      | 90%    | 67%       | -57%           |
| Recover          | /                          |           |             |          |          |        |           |                |
| National Recover | y Measures (NOMS)          | Actual %  | % vs Goal % | Actual   | Actual % | Goal % | State Avg | Actual vs Goal |
| Social Support   |                            |           |             | 15       | 100%     | 60%    | 82%       | 40%            |
| Stable Living S  | ituation                   |           |             | 15       | 100%     | 90%    | 98%       | 10%            |
| Bed Utili        | zation                     |           |             |          |          |        |           |                |
|                  | 12 Months Trend            | Beds      | Avg LOS     | Turnover | Actual % | Goal % | State Avg | Actual vs Goal |
| Avg Utilization  | Rate                       | 9         | 548 days    | 0.3      | 96%      | 90%    | 87%       | 6%             |
|                  |                            |           |             |          |          |        |           |                |