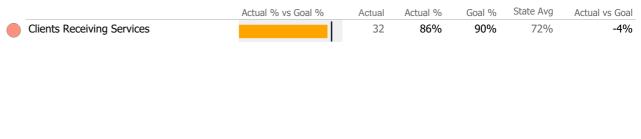

## **Discharge Outcomes**

|                                   | Actual % vs Goal %                    | Actual | Actual % | Goal % | State Avg | Actual vs Goal |
|-----------------------------------|---------------------------------------|--------|----------|--------|-----------|----------------|
| Treatment Completed Successfully  |                                       | 38     | 52%      | 50%    | 50%       | 2%             |
| Recovery                          |                                       |        |          |        |           |                |
| National Recovery Measures (NOMS) | Actual % vs Goal %                    | Actual | Actual % | Goal % | State Avg | Actual vs Goal |
| Not Arrested                      |                                       | 110    | 94%      | 75%    | 76%       | 19%            |
| Abstinence/Reduced Drug Use       |                                       | 68     | 58%      | 55%    | 42%       | 3%             |
| Stable Living Situation           | · · · · · · · · · · · · · · · · · · · | 104    | 89%      | 95%    | 75%       | -6%            |
| Employed                          |                                       | 45     | 38%      | 50%    | 33%       | -12%           |
| Self Help                         | <b></b>                               | 57     | 49%      | 60%    | 15%       | -11%           |
| Service Utilization               |                                       |        |          |        |           |                |
|                                   | Actual % vs Goal %                    | Actual | Actual % | Goal % | State Avg | Actual vs Goal |
| Clients Receiving Services        |                                       | 23     | 50%      | 90%    | 58%       | -40%           |
|                                   |                                       |        |          |        |           |                |
| Service Engagement                |                                       |        |          |        |           |                |
| Service Engagement                | Actual % vs Goal %                    | Actual | Actual % | Goal % | State Avg | Actual vs Goal |