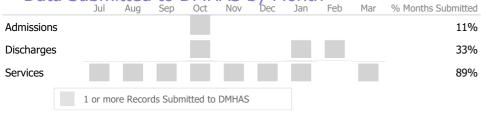

#### Data Submitted to DMHAS by Month

|            | Ju   | ıl Aug   | Sep      | Oct       | Nov   | Dec | Jan | Feb | Mar | % Months Submitted |
|------------|------|----------|----------|-----------|-------|-----|-----|-----|-----|--------------------|
| Admissions |      |          |          |           |       |     |     |     |     | 0%                 |
| Discharges |      |          |          |           |       |     |     |     |     | 0%                 |
|            | 1 or | more Rec | ords Sub | mitted to | DMHAS |     |     |     |     |                    |