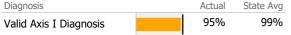

## Data Submission Quality

| Data Entry               | Actua | al State | e Avg     |
|--------------------------|-------|----------|-----------|
| 🗸 Valid NOMS Data        | 1     | 00%      | 99%       |
|                          |       |          |           |
| On-Time Periodic         | A     | ctual S  | State Avg |
| 6 Month Updates          | 8     | 87%      | 92%       |
|                          |       |          |           |
| Co-occurring             | A     | Actual S | State Avg |
| V MH Screen Complete     | 1     | 00%      | 81%       |
| V SA Screen Complete     | 1     | 00%      | 82%       |
|                          |       |          |           |
| Diagnosis                | ٨     | ctual S  | State Avg |
| Diagnosis                |       |          |           |
| Valid Axis I Diagnosis V | 10    | 00%      | 95%       |