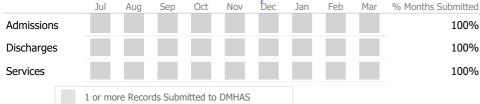

#### Data Submitted to DMHAS by Month

Aug Sep Nov % Months Submitted Jul Oct Dec Jan Feb Mar Admissions 67% Discharges 89% Services 78% 1 or more Records Submitted to DMHAS

\* State Avg based on 23 Active Assertive Community Treatment Programs