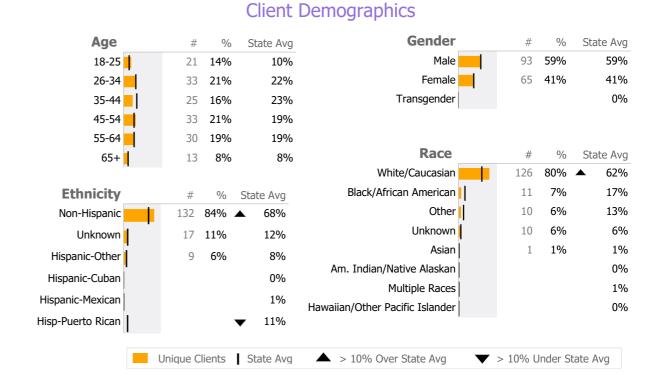

**Mental Health** 

Reporting Period: July 2021 - March 2022 (Data as of Jun 27, 2022)

#### **Provider Activity** Actual 1 Yr Ago Variance % Monthly Trend Measure **Unique Clients** 158 151 5% 3% Admits 182 176 Discharges 169 170 -1% Service Hours ▲ > 10% Over 1 Yr Ago > 10% Under 1Yr Ago Clients by Level of Care Program Type Level of Care Type %

Crisis Services

IOP

144

16

90.0%

10.0%



## Survey Data Not Available

#### 152 West St. IOP 506-220

Danbury Hospital

Mental Health - IOP - Standard IOP

# Connecticut Dept of Mental Health and Addiction Services Program Quality Dashboard

Reporting Period: July 2021 - March 2022 (Data as of Jun 27, 2022)

## **Program Activity**

| Measure                      | Actual | 1 Yr Ago | Variance % |   |
|------------------------------|--------|----------|------------|---|
| Unique Clients               | 16     | 17       | -6%        |   |
| Admits                       | 9      | 9        | 0%         |   |
| Discharges                   | 8      | 9        | -11%       | • |
| Service Hours                | -      | -        |            |   |
| Social Rehab/PHP/IOP<br>Days | 0      | 0        |            |   |

## **Data Sub