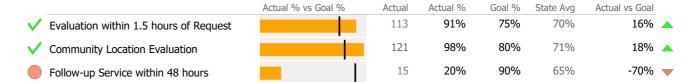

|
| MH Screen Complete     |     | 0%     | 82%       |
| SA Screen Complete     | İ   | 0%     | 82%       |
|                        |     |        |           |
| Diagnosis              |     | Actual | State Avg |
| Valid Axis I Diagnosis |     | 100%   | 98%       |

#### **Discharge Outcomes**



Data Submitted to DMHAS by Month





Connecticut Dept of Mental Health and Addiction Services
Program Quality Dashboard

Reporting Period: July 2021 - March 2022 (Data as of Jun 27, 2022)

#### **Program Activity**

| Measure        | Actual | 1 Yr Ago | Variance % |
|----------------|--------|----------|------------|
| Unique Clients | 144    | 134      | 7%         |
| Admits         | 173    | 167      | 4%         |
| Discharges     | 161    | 161      | 0%         |

#### **Crisis**



Data Submitted to DMHAS by Month

|            | Jul    | Aug         | Sep    | Oct      | Nov    | Dec | Jan | Feb | Mar | % Months Submitted |
|------------|--------|-------------|--------|----------|--------|-----|-----|-----|-----|--------------------|
| Admissions |        |             |        |          |        |     |     |     |     | 100%               |
| Discharges |        |             |        |          |        |     |     |     |     | 100%               |
|            | 1 or n | nore Record | ds Sub | mitted t | o DMHA | S   |     |     |     |                    |



<sup>\*</sup> State Avg based on 26 Active Mobile Crisis Team Programs