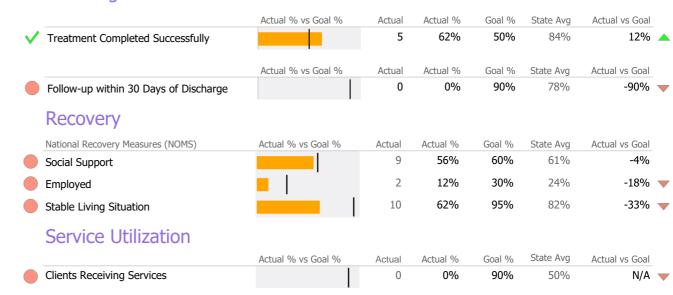

#### **Discharge Outcomes**

Data Submitted to DMHAS by Month

Connecticut Dept of Mental Health and Addiction Services
Program Quality Dashboard

Reporting Period: July 2021 - March 2022 (Data as of Jun 27, 2022)