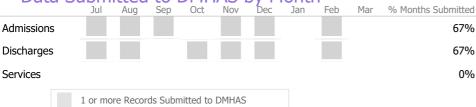

#### **Crisis**

Data Submitted to DMHAS by Month

|            | Jul    | Aug         | Sep    | Oct      | Nov    | Dec | Jan | Feb | Mar | % Months Submitted |
|------------|--------|-------------|--------|----------|--------|-----|-----|-----|-----|--------------------|
| Admissions |        |             |        |          |        |     |     |     |     | 100%               |
| Discharges |        |             |        |          |        |     |     |     |     | 100%               |
|            | 1 or n | nore Record | ds Sub | mitted t | o DMHA | S   |     |     |     |                    |