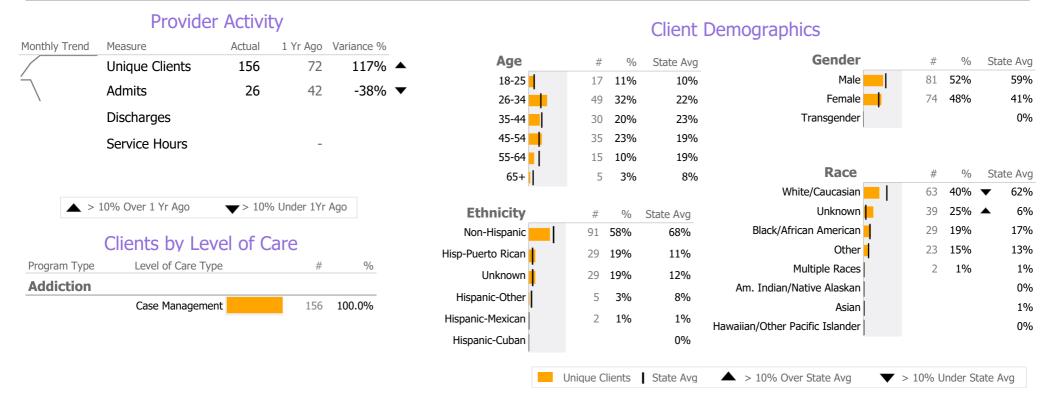

## **Program Activity**

| Measure        | Actual | 1 Yr Ago | Variance % |   |
|----------------|--------|----------|------------|---|
| Unique Clients | 156    | 72       | 117%       | • |
| Admits         | 26     | 42       | -38%       | • |
| Discharges     | -      | -        |            |   |
| Service Hours  | _      | -        |            |   |