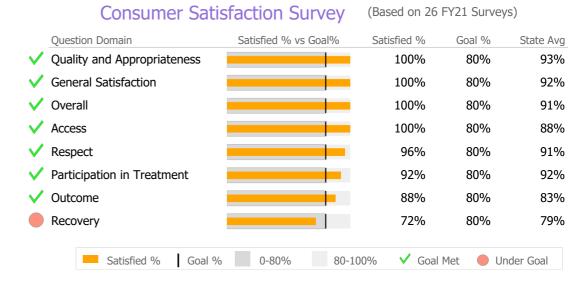

#### **Community Health Center Inc.**

Middletown, CT

Connecticut Dept of Mental Health and Addiction Services
Provider Quality Dashboard

Reporting Period: July 2021 - March 2022 (Data as of Jun 27, 2022)

#### **Provider Activity** Monthly Trend Measure Actual 1 Yr Ago Variance % **Unique Clients** 36 40 -10% Admits 7 10 -30% ▼ 9 -36% ▼ Discharges 14 Service Hours 709 2% 694 ▲ > 10% Over 1 Yr Ago > 10% Under 1Yr Ago Clients by Level of Care Program Type Level of Care Type % **Mental Health** Case Management 36 100.0%



# **Client Demographics**



#### Case Management 302294

Community Health Center Inc.

Mental Health - Case Management - Standard Case Management

## Connecticut Dept of Mental Health and Addiction Services Program Quality Dashboard

Reporting Period: July 2021 - March 2022 (Data as of Jun 27, 2022)

# **Program Activity**

| Measure        | Actual | 1 Yr Ago | Variance % |   |
|----------------|--------|----------|------------|---|
| Unique Clients | 36     | 40       | -10%       |   |
| Admits         | 7      | 10       | -30%       | • |
| Discharges     | 9      | 14       | -36%       | • |
| Service Hours  | 709    | 694      | 2%         |   |

## **Data Submission Quality**

| Data Entry        | Actual | State Avg       |
|-------------------|--------|-----------------|
| ✓