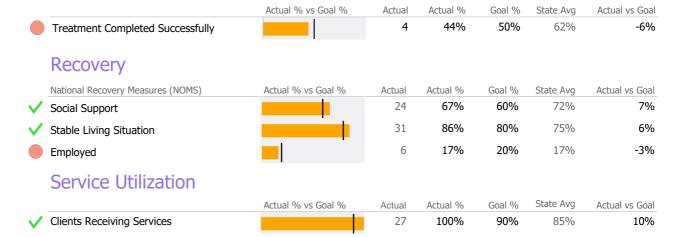

f Mental Health and Addiction Services Program Quality Dashboard

Reporting Period: July 2021 - March 2022 (Data as of Jun 27, 2022)

# **Program Activity**

| Measure        | Actual | 1 Yr Ago | Variance % |   |
|----------------|--------|----------|------------|---|
| Unique Clients | 36     | 40       | -10%       |   |
| Admits         | 7      | 10       | -30%       | • |
| Discharges     | 9      | 14       | -36%       | • |
| Service Hours  | 709    | 694      | 2%         |   |

## **Data Submission Quality**

| Data Entry        | Actual | State Avg       |
|-------------------|--------|-----------------|
| ✓ Valid NOMS Data | 9      | 5% 95%          |
| On-Time Periodic  | Ac     | ctual State Avg |
| 6 Month Updates   | 6      | 1% 59%          |

## **Discharge Outcomes**



### Data Submitted to DMHAS by Month





<sup>\*</sup> State Avg based on 30 Active Standard Case Management Programs