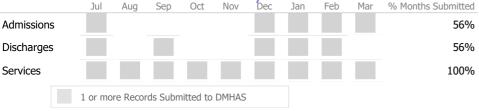

### Data Submitted to DMHAS by Month

<sup>\*</sup> State Avg based on 30 Active Standard Case Management Programs