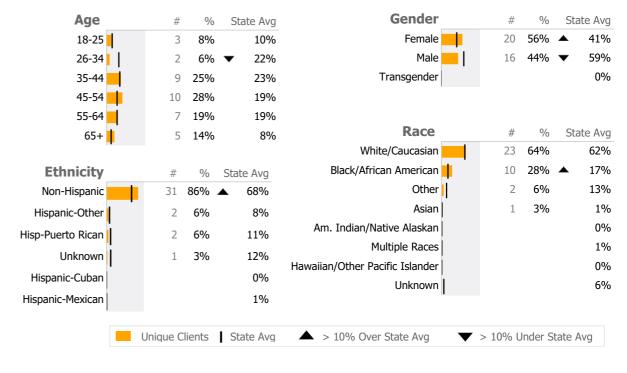

#### **Community Health Center Inc.**

Middletown, CT

Connecticut Dept of Mental Health and Addiction Services
Provider Quality Dashboard

Reporting Period: July 2021 - March 2022 (Data as of Jun 27, 2022)

#### **Provider Activity** Monthly Trend Measure Actual 1 Yr Ago Variance % **Unique Clients** 36 40 -10% Admits 7 10 -30% ▼ 9 -36% ▼ Discharges 14 Service Hours 709 2% 694 ▲ > 10% Over 1 Yr Ago > 10% Under 1Yr Ago Clients by Level of Care Program Type Level of Care Type % **Mental Health** Case Management 36 100.0%



# **Client Demographics**



#### Case Management 302294

Community Health Center Inc.

Mental Health - Case Management - Standard Case Management

## Connecticut Dept of Mental Health and Addiction Services Program Quality Dashboard

Reporting Period: July 2021 - March 2022 (Data as of Jun 27, 2022)

# **Program Activity**

| Measure        | Actual | 1 Yr Ago | Variance % |   |
|----------------|--------|----------|------------|---|
| Unique Clients | 36     | 40       | -10%       |   |
| Admits         | 7      | 10       | -30%       | • |
| Discharges     | 9      | 14       | -36%       | • |
| Service Hours  | 709    | 694      | 2%         |   |

## **Data Submission Quality**

| Data Entry        | Actual | State Avg       |
|-------------------|--------|-----------------|
| ✓ Valid NOMS Data | 9      | 5%