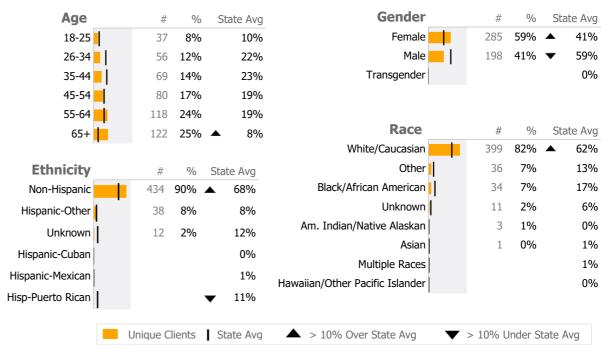

Reporting Period: July 2021 - March 2022 (Data as of Jun 27, 2022)

Provider Quality Dashboard

## **Provider Activity** Monthly Trend Measure Actual 1 Yr Ago Variance % **Unique Clients** 484 504 -4% Admits 56 108 **-48%** ▼ 95 98 -3% Discharges Service Hours -38% ▼ 1,813 2,917 ▲ > 10% Over 1 Yr Ago > 10% Under 1Yr Ago Clients by Level of Care Program Type Level of Care Type % **Mental Health** 484 100.0% Outpatient



## Client Demographics



## 326 Washington St. OP 401-210

**Backus Hospital** 

Mental Health - Outpatient - Standard Outpatient

Connecticut Dept of Mental Health and Addiction Services Program Quality Dashboard

Reporting Period: July 2021 - March 2022 (Data as of Jun 27, 2022)

## **Program Activity Discharge Outcomes** Measure Actual % vs Goal % Goal % Actual vs Goal Actual 1 Yr Ago Variance % Actual Actual % State Avg **Unique Clients** 484 504 -4% 2% 50% 41% -48% -Treatment Completed Successfully Admits 56 108 -48% 🔻 Recovery Discharges 95 98 -3% National Recovery Measures (NOMS) Actual % vs Goal % Actual % Goal % State Avg Actual vs Goal Actual Service Hours 1.813 2,917 -38% 87 18% 30% 25% -12% Employed 193 40% 60% 61% -20% Social Support **Data Submission Quality** 13 3% 95% 72% -92% -Stable Living Situ