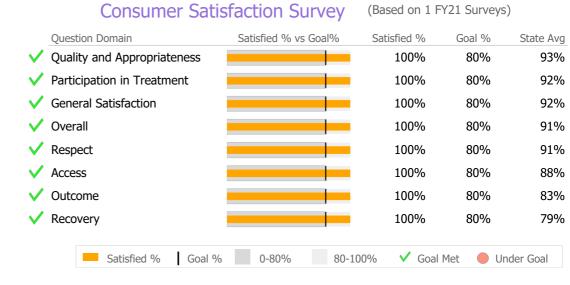

## **Program Activity Discharge Outcomes** Measure Actual % vs Goal % Goal % Actual vs Goal Actual 1 Yr Ago Variance % Actual Actual % State Avg **Unique Clients** 484 504 -4% 2% 50% 41% -48% -Treatment Completed Successfully Admits 56 108 -48% 🔻 Recovery Discharges 95 98 -3% National Recovery Measures (NOMS) Actual % vs Goal % Actual % Goal % State Avg Actual vs Goal Actual Service Hours 1.813 2,917 -38% 87 18% 30% 25% -12% Employed 193 40% 60% 61% -20% Social Support **Data Submission Quality** 13 3% 95% 72% -92% -Stable Living Situation Data Entry State Avg Actual Service Utilization Valid NOMS Data 36% 88% State Avg Actual % vs Goal % Actual % Actual vs Goal Actual Goal % Clients Receiving Services 280 71% 90% 82% -19% On-Time Periodic State Avg Actual 0% 6 Month Updates 53% Service Engagement Outpatient Actual % vs Goal % Actual % Goal % State Avg Actual vs Goal State Avg Actual Co-occurring Actual 36 64% 75% 78% -11% 59% 90% 2 or more Services within 30 days MH Screen Complete SA Screen Complete 46% 90% Diagnosis Actual State Avg 100% 98% Valid Axis I Diagnosis Data Submitted to DMHAS by Month Sep Nov % Months Submitted Mar Feb > 10% Over < 10% Under</p> Admissions 78% Discharges 89% ✓ Goal Met Goal Below Goal Services 89% \* State Avg based on 74 Active Standard Outpatient Programs 1 or more Records Submitted to DMHAS