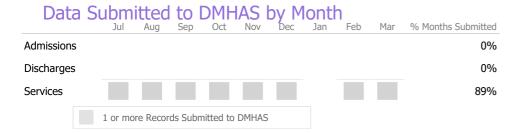

Reporting Period: July 2021 - March 2022 (Data as of Jun 27, 2022)

Survey Data Not Available