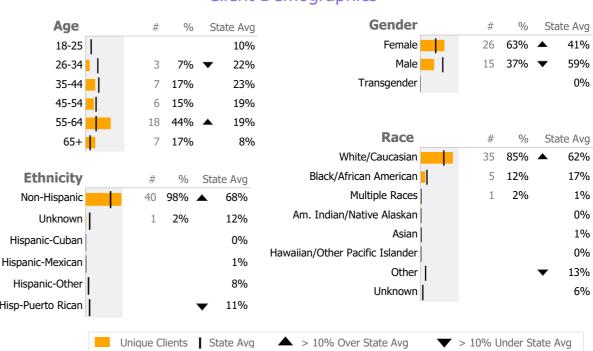

## **Program Activity** Service Utilization Actual % vs Goal % State Avg Actual vs Goal Actual Actual % Goal % Measure 1 Yr Ago Variance % Actual Clients Receiving Services 34 83% 90% 72% -7% **Unique Clients** 41 41 0% 1 -100% Admits Discharges Service Hours Social Rehab/PHP/IOP 1,013 2,429 -58%