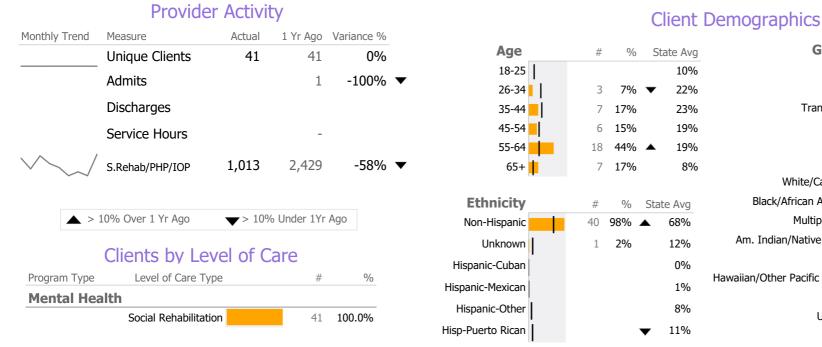

## **Program Activity** Service Utilization Actual % vs Goal % State Avg Actual vs Goal Actual Actual % Goal % Measure 1 Yr Ago Variance % Actual Clients Receiving Services 34 83% 90% 72% -7% **Unique Clients** 41 41 0% 1 -100% Admits Discharges Service Hours Social Rehab/PHP/IOP 1,013 2,429 -58%