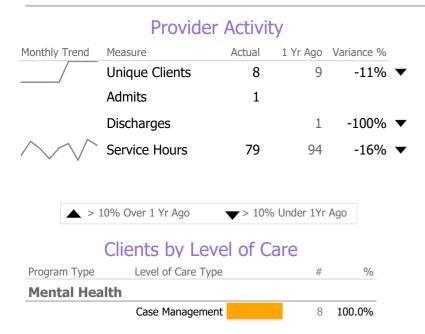

### **Program Activity** Recovery National Recovery Measures (NOMS) Actual % vs Goal % Actual Actual % Goal % State Ava Actual vs Goal Measure 1 Yr Ago Variance % Actual 8 100% 85% 88% 15% Stable Living Situation **Unique Clients** 9 -11% Service Utilization Admits 1 Discharges -100% Actual % vs Goal % Goal % State Avg Actual vs Goal Actual Actual % Clients Receiving Services 8 10% 100% 90% 97% Service Hours 79 94 -16%