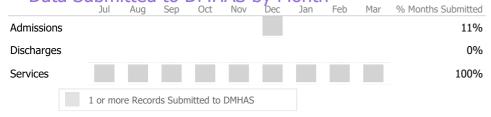

## **Data Submission Quality**

### Data Submitted to DMHAS by Month

<sup>\*</sup> State Avg based on 109 Active Supportive Housing – Scattered Site Programs