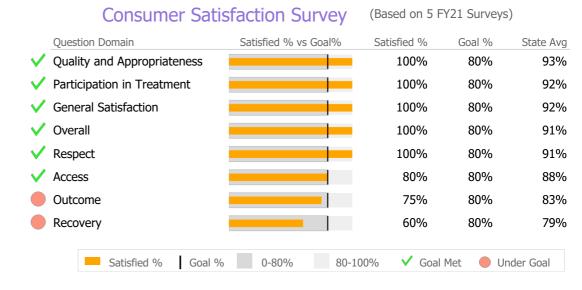

### **Program Activity** Recovery National Recovery Measures (NOMS) Actual % vs Goal % Actual Actual % Goal % State Ava Actual vs Goal Measure 1 Yr Ago Variance % Actual 8 100% 85% 88% 15% Stable Living Situation **Unique Clients** 9 -11% Service Utilization Admits 1 Discharges -100% Actual % vs Goal % Goal % State Avg Actual vs Goal Actual Actual % Clients Receiving Services 8 10% 100% 90% 97% Service Hours 79 94 -16%