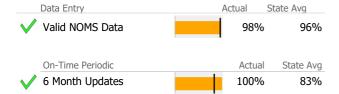

## **Data Submission Quality**

### Data Submitted to DMHAS by Month

<sup>\*</sup> State Avg based on 109 Active Supportive Housing – Scattered Site Programs