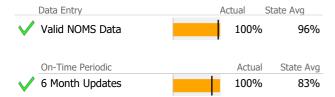

# Recovery

|          | National Recovery Measures (NOMS) | Actual % vs Goal % | Actual | Actual % | Goal % | State Avg | Actual vs Goal |   |
|----------|-----------------------------------|--------------------|--------|----------|--------|-----------|----------------|---|
| <b>V</b> | Stable Living Situation           |                    | 24     | 100%     | 85%    | 88%       | 15%            | 1 |
|          | Service Utilization               |                    |        |          |        |           |                |   |
|          |                                   | Actual % vs Goal % | Actual | Actual % | Goal % | State Avg | Actual vs Goal |   |
| <b>V</b> | Clients Receiving Services        |                    | 22     | 100%     | 90%    | 96%       | 10%            |   |