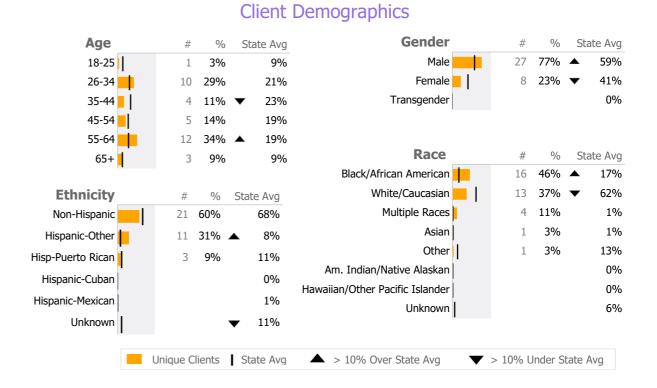

### **Provider Activity** 1 Yr Ago Variance % Monthly Trend Measure Actual **Unique Clients** 35 36 -3% Admits 7 7 0% 10 10 0% Discharges Service Hours 149 41% 🔺 211 16% 🔺 **Bed Days** 1,015 874 ▲ > 10% Over 1 Yr Ago > 10% Under 1Yr Ago Clients by Level of Care Program Type Level of Care Type % **Mental Health** Case Management 23 65.7% Residential Services 12 34.3%