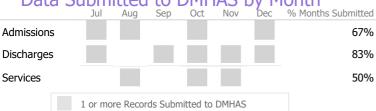

## Data Submitted to DMHAS by Month

| Date                                 | ı Subi |  |  | Oct | Nov | Dy Iv | % Months Submitted |
|--------------------------------------|--------|--|--|-----|-----|-------|--------------------|
| Admissions                           |        |  |  |     |     |       | 0%                 |
| Discharges                           |        |  |  |     |     |       | 0%                 |
| 1 or more Records Submitted to DMHAS |        |  |  |     |     |       |                    |