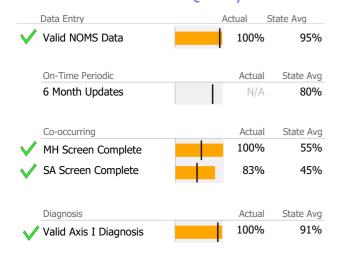

# **Data Submission Quality**

| Data Entry       | Actual | State Avg    |
|------------------|--------|--------------|
| Valid NOMS Data  | N/     | A 96%        |
| On-Time Periodic | Actu   | al State Avg |
| 6 Month Updates  | N/     | A 83%        |