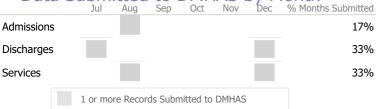

## Data Submitted to DMHAS by Month

<sup>\*</sup> State Avg based on 109 Active Supportive Housing – Scattered Site Programs