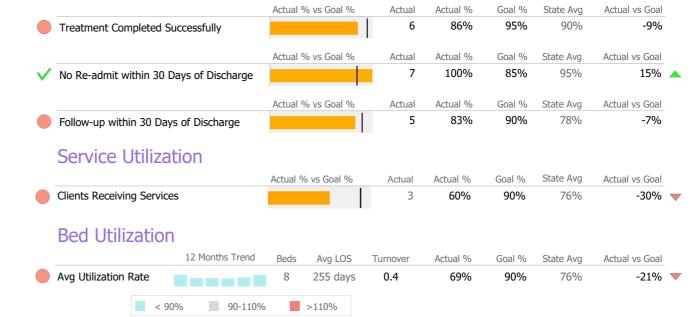

|  |  |     |     |       | 0%                 |
| 1 or more Records Submitted to DMHAS |        |  |  |     |     |       |                    |



Variances in data may be indicative of operational adjustments related to the pandemic.

Reporting Period: July 2021 - December 2021 (Data as of Apr 18, 2022)

# **Program Activity**

| Measure        | Actual | 1 Yr Ago | Variance % |
|----------------|--------|----------|------------|
| Unique Clients | 12     | 12       | 0%         |
| Admits         | 6      | 6        | 0%         |
| Discharges     | 7      | 6        | 17% 🔺      |
| Service Hours  | 122    | 87       | 40% 🔺      |
| Bed Days       | 1,015  | 874      | 16%        |

# **Data Submission Quality**



## Data Submitted to DMHAS by Month



## **Discharge Outcomes**





\* State Avg based on 7 Active Transitional Programs