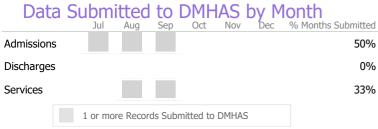

| Data       |        |            |         |           |       |     | TOTICIT            |
|------------|--------|------------|---------|-----------|-------|-----|--------------------|
|            | Jul    | Aug        | Sep     | Oct       | Nov   | Dec | % Months Submitted |
| Admissions |        |            |         |           |       |     | 83%                |
| Discharges |        |            |         |           |       |     | 100%               |
| Services   |        |            |         |           |       |     | 100%               |
|            | 1 or m | ore Record | ds Subn | nitted to | DMHA: | S   |                    |