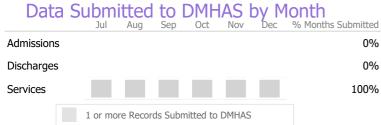

| Data       |        |            |         |           |       |     | TOTICIT            |
|------------|--------|------------|---------|-----------|-------|-----|--------------------|
|            | Jul    | Aug        | Sep     | Oct       | Nov   | Dec | % Months Submitted |
| Admissions |        |            |         |           |       |     | 83%                |
| Discharges |        |            |         |           |       |     | 100%               |
| Services   |        |            |         |           |       |     | 100%               |
|            | 1 or m | ore Record | ds Subn | nitted to | DMHA: | S   |                    |