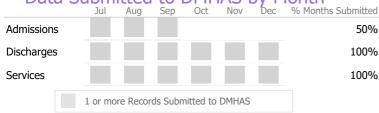

| Data       |        |            |         |           |       |     | TOTICIT            |
|------------|--------|------------|---------|-----------|-------|-----|--------------------|
|            | Jul    | Aug        | Sep     | Oct       | Nov   | Dec | % Months Submitted |
| Admissions |        |            |         |           |       |     | 83%                |
| Discharges |        |            |         |           |       |     | 100%               |
| Services   |        |            |         |           |       |     | 100%               |
|            | 1 or m | ore Record | ds Subn | nitted to | DMHA: | S   |                    |