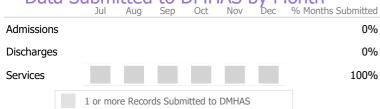

Data Submitted to DMHAS by Month
Jul Aug Sep Oct Nov Dec % Months Submitted

Reporting Period: July 2021 - December 2021 (Data as of Apr 18, 2022)

| Measure        | Actual | 1 Yr Ago | Variance % |   |
|----------------|--------|----------|------------|---|
| Unique Clients | 50     | 61       | -18%       | • |
| Admits         | -      | 11       | -100%      | • |
| Discharges     | -      | 5        | -100%      | • |
| Service Hours  | 50     | 89       | -44%       | • |