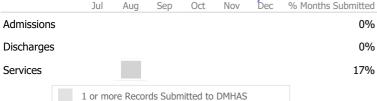

| Data       |        |            |         |           |       |     | TOTICIT            |
|------------|--------|------------|---------|-----------|-------|-----|--------------------|
|            | Jul    | Aug        | Sep     | Oct       | Nov   | Dec | % Months Submitted |
| Admissions |        |            |         |           |       |     | 83%                |
| Discharges |        |            |         |           |       |     | 100%               |
| Services   |        |            |         |           |       |     | 100%               |
|            | 1 or m | ore Record | ds Subn | nitted to | DMHA: | S   |                    |