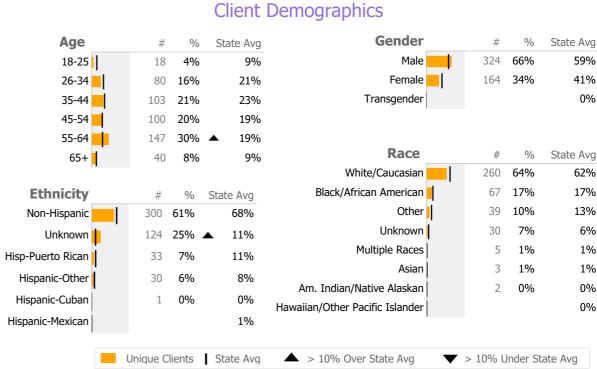

#### **Provider Activity** 1 Yr Ago Variance % Monthly Trend Measure Actual Age **Unique Clients** 488 509 -4% 28% 🔺 Admits 51 40 Discharges 44 62 **-29%** ▼ Service Hours 278 5% 266 ▲ > 10% Over 1 Yr Ago > 10% Under 1Yr Ago Clients by Level of Care Program Type Level of Care Type % **Mental Health** Consultation 488 100.0%