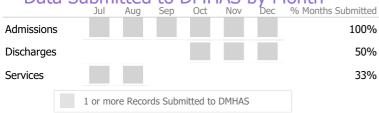

Data Submitted to DMHAS by Month
Jul Aug Sep Oct Nov Dec % Months Submitted

Reporting Period: July 2021 - December 2021 (Data as of Apr 18, 2022)

| Measure        | Actual | 1 Yr Ago | Variance % |   |
|----------------|--------|----------|------------|---|
| Unique Clients | 50     | 61       | -18%       | • |
| Admits         | -      | 11       | -100%      | • |
| Discharges     | -      | 5        | -100%      | • |
| Service Hours  | 50     | 89       | -44%       | • |