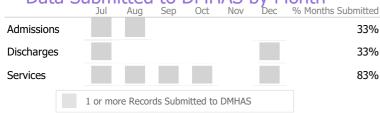

Data Submitted to DMHAS by Month
Jul Aug Sep Oct Nov Dec % Months Submitted

Reporting Period: July 2021 - December 2021 (Data as of Apr 18, 2022)

| Measure        | Actual | 1 Yr Ago | Variance % |   |
|----------------|--------|----------|------------|---|
| Unique Clients | 50     | 61       | -18%       | • |
| Admits         | -      | 11       | -100%      | • |
| Discharges     | -      | 5        | -100%      | • |
| Service Hours  | 50     | 89       | -44%       | • |