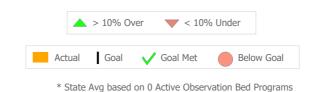

#### Data Submitted to DMHAS by Month

|            | Jul     | Aug       | Sep    | Oct       | Nov  |   | % Months Submitted |
|------------|---------|-----------|--------|-----------|------|---|--------------------|
| Admissions |         |           |        |           |      |   | 33%                |
| Discharges |         |           |        |           |      |   | 0%                 |
|            | 1 or mo | re Record | ls Sub | mitted to | DMHA | S |                    |