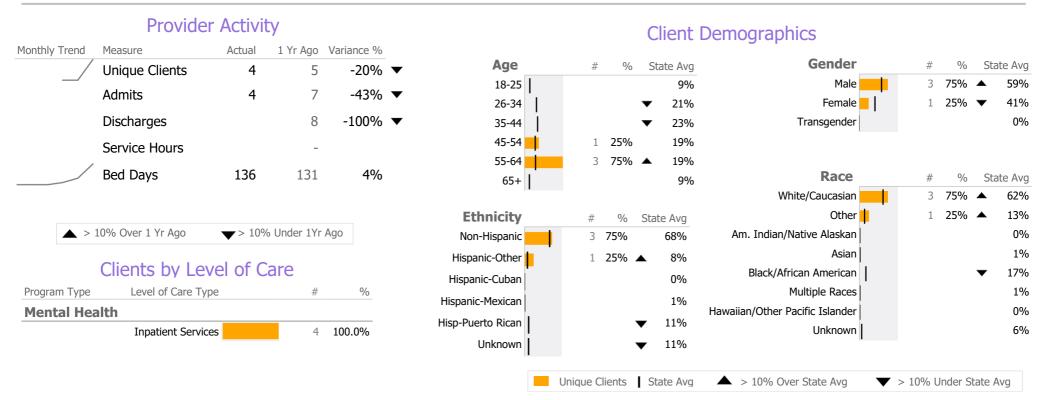

# **Program Activity**

| Measure        | Actual | 1 Yr Ago | Variance % |   |
|----------------|--------|----------|------------|---|
| Unique Clients | 4      | 3        | 33%        | • |
| Admits         | 4      | 4        | 0%         |   |
| Discharges     | -      | 4        | -100%      | • |
| Bed Days       | 136    | 94       | 45%        | • |