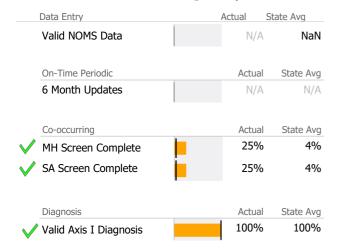

### **Data Submission Quality**

| Data Entry         | Actual S | State Avg |
|--------------------|----------|-----------|
| Valid NOMS Data    | N/A      | NaN       |
| Valid TEDS Data    | N/A      | N/A       |
|                    |          |           |
| On-Time Periodic   | Actual   | State Avg |
| 6 Month Updates    | N/A      | N/A       |
|                    |          |           |
| Co-occurring       | Actual   | State Avg |
| MH Screen Complete | N/A      | N/A       |
| SA Screen Complete | N/A      | N/A       |