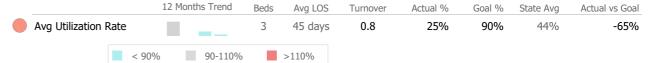

#### **Bed Utilization**

|                      | 12 Months Trend | Beds | Avg LOS | Turnover | Actual % | Goal % | State Avg | Actual vs Goal |
|----------------------|-----------------|------|---------|----------|----------|--------|-----------|----------------|
| Avg Utilization Rate |                 | 2    | N/A     | N/A      | 0%       | 90%    | 88%       | -90%           |