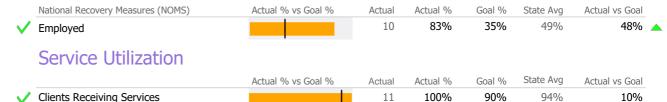

# Recovery

|          | National Recovery Measures (NOMS) | Actual % vs Goal % | Actual | Actual % | Goal % | State Avg | Actual vs Goal |
|----------|-----------------------------------|--------------------|--------|----------|--------|-----------|----------------|
| <b>V</b> | Employed                          |                    | 64     | 46%      | 35%    | 49%       | 11%            |
|          | Service Utilization               |                    |        |          |        |           |                |
|          |                                   | Actual % vs Goal % | Actual | Actual % | Goal % | State Avg | Actual vs Goal |
| <b>V</b> | Clients Receiving Services        |                    | 104    | 97%      | 90%    | 94%       | 7%             |