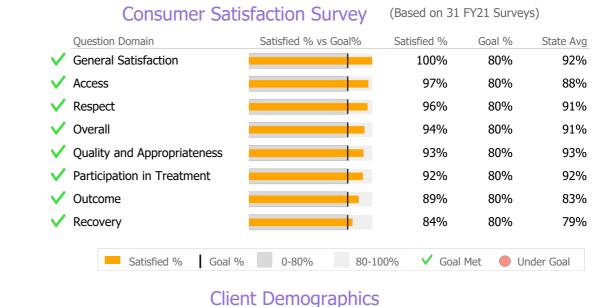

# Recovery

|          | National Recovery Measures (NOMS) | Actual % vs Goal % | Actual | Actual % | Goal % | State Avg | Actual vs Goal |
|----------|-----------------------------------|--------------------|--------|----------|--------|-----------|----------------|
| <b>V</b> | Employed                          |                    | 64     | 46%      | 35%    | 49%       | 11%            |
|          | Service Utilization               |                    |        |          |        |           |                |
|          |                                   | Actual % vs Goal % | Actual | Actual % | Goal % | State Avg | Actual vs Goal |
| <b>V</b> | Clients Receiving Services        |                    | 104    | 97%      | 90%    | 94%       | 7%             |