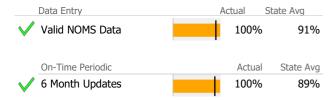

# Recovery

|          | National Recovery Measures (NOMS) | Actual % vs Goal % | Actual | Actual % | Goal % | State Avg | Actual vs Goal |
|----------|-----------------------------------|--------------------|--------|----------|--------|-----------|----------------|
| <b>V</b> | Employed                          |                    | 64     | 46%      | 35%    | 49%       | 11%            |
|          | Service Utilization               |                    |        |          |        |           |                |
|          |                                   | Actual % vs Goal % | Actual | Actual % | Goal % | State Avg | Actual vs Goal |
| <b>V</b> | Clients Receiving Services        |                    | 104    | 97%      | 90%    | 94%       | 7%             |