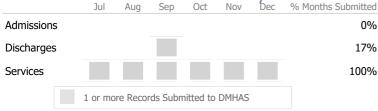

#### Data Submitted to DMHAS by Month

|                                      |  | Jul | Aug | Sep |  | Oct |  | Nov | _ | Dec | % Months Submitted |
|--------------------------------------|--|-----|-----|-----|--|-----|--|-----|---|-----|--------------------|
| Admissions                           |  |     |     |     |  |     |  |     |   |     | 100%               |
| Discharges                           |  |     |     |     |  |     |  |     |   |     | 100%               |
| Services                             |  |     |     |     |  |     |  |     |   |     | 100%               |
| 1 or more Records Submitted to DMHAS |  |     |     |     |  |     |  |     |   |     |                    |