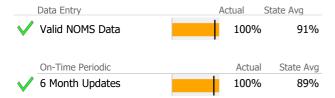

#### **Data Submission Quality**

| Data Entry        | Actual | State Avg |
|-------------------|--------|-----------|
| ✓ Valid NOMS Data | 100%   | 91%       |
| On-Time Periodic  | Actua  | State Avg |
| 6 Month Updates   | 94%    | 89%       |