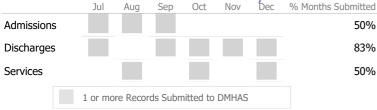

Data Submitted to DMHAS by Month

|            | j   | lul   | Aug      | Sep    | Oct       | Nov   | Dec | % Months Submitted |
|------------|-----|-------|----------|--------|-----------|-------|-----|--------------------|
| Admissions |     |       |          |        |           |       |     | 100%               |
| Discharges |     |       |          |        |           |       |     | 100%               |
| Services   |     |       |          |        |           |       |     | 83%                |
|            | 1 0 | r mor | e Record | s Subm | nitted to | DMHAS |     |                    |