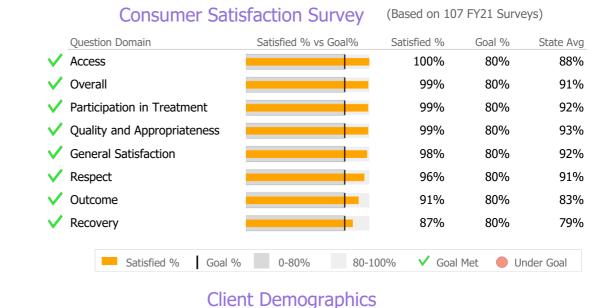

## Recovery

|          | •                                 |                    |        |          |        |           |                |          |
|----------|-----------------------------------|--------------------|--------|----------|--------|-----------|----------------|----------|
|          | National Recovery Measures (NOMS) | Actual % vs Goal % | Actual | Actual % | Goal % | State Avg | Actual vs Goal |          |
| <b>V</b> | Employed                          |                    | 10     | 59%      | 35%    | 49%       | 24%            | <u> </u> |
|          | Service Utilization               |                    |        |          |        |           |                |          |
|          |                                   | Actual % vs Goal % | Actual | Actual % | Goal % | State Avg | Actual vs Goal |          |
|          | Clients Receiving Services        |                    | 12     | 71%      | 90%    | 94%       | -19%           |          |