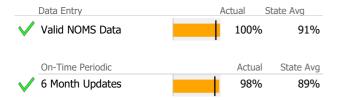

#### **Data Submission Quality**

| Data Entry        | Actual | State Avg |
|-------------------|--------|-----------|
| ✓ Valid NOMS Data | 100%   | 91%       |
| On-Time Periodic  | Actua  | State Avg |
| 6 Month Updates   | 94%    | 89%       |