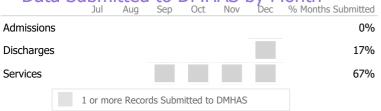

Data Submitted to DMHAS by Month

|            | j   | lul   | Aug      | Sep    | Oct       | Nov   | Dec | % Months Submitted |
|------------|-----|-------|----------|--------|-----------|-------|-----|--------------------|
| Admissions |     |       |          |        |           |       |     | 100%               |
| Discharges |     |       |          |        |           |       |     | 100%               |
| Services   |     |       |          |        |           |       |     | 83%                |
|            | 1 0 | r mor | e Record | s Subm | nitted to | DMHAS |     |                    |