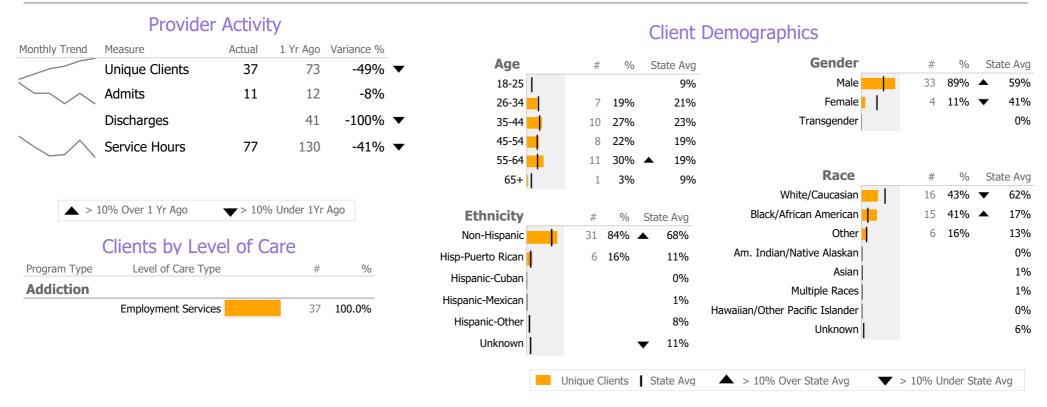

# **Program Activity**

| Measure        | Actual | 1 Yr Ago | Variance % |   |
|----------------|--------|----------|------------|---|
| Unique Clients | 37     | 73       | -49%       | • |
| Admits         | 11     | 12       | -8%        |   |
| Discharges     | -      | 41       | -100%      | • |
| Service Hours  | 77     | 130      | -41%       | • |