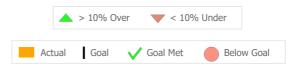

### **Data Submission Quality**

#### Data Submitted to DMHAS by Month

\* State Avg based on 10 Active Employment Services Programs