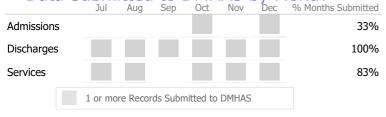

#### Data Submitted to DMHAS by Month

\* State Avg based on 65 Active Supportive Housing – Development Programs

Reporting Period: July 2021 - December 2021 (Data as of Apr 18, 2022)