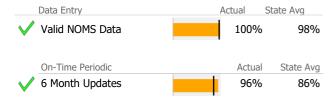

## **Data Submission Quality**

| Data Entry        | Actual 5 | State Avg |
|-------------------|----------|-----------|
| ✓ Valid NOMS Data | 100%     | 96%       |
| On-Time Periodic  | Actual   | State Avg |
| √ 6 Month Updates | 97%      | 83%       |