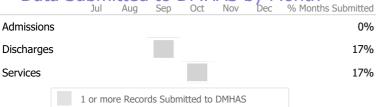

### Data Submitted to DMHAS by Month

|           |   | Jul     | Aug       | Sep     | Oct       | Nov   | Dec | % Months Submitted |
|-----------|---|---------|-----------|---------|-----------|-------|-----|--------------------|
| Admission | S |         |           |         |           |       |     | 0%                 |
| Discharge | 5 |         |           |         |           |       |     | 17%                |
| Services  |   |         |           |         |           |       |     | 0%                 |
|           |   | 1 or mo | ore Recor | ds Subr | nitted to | DMHAS |     |                    |