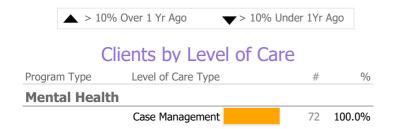

# **Provider Activity**

| Measure        | Actual                           | 1 Yr Ago                                 | Variance %                                      |                                                                                                                                                        |
|----------------|----------------------------------|------------------------------------------|-------------------------------------------------|--------------------------------------------------------------------------------------------------------------------------------------------------------|
| Unique Clients | 72                               | 70                                       | 3%                                              |                                                                                                                                                        |
| Admits         | 3                                | 3                                        | 0%                                              |                                                                                                                                                        |
| Discharges     | 13                               | 4                                        | 225%                                            | •                                                                                                                                                      |
| Service Hours  | 592                              | 453                                      | 31%                                             | •                                                                                                                                                      |
|                | Unique Clients Admits Discharges | Unique Clients 72 Admits 3 Discharges 13 | Unique Clients 72 70 Admits 3 3 Discharges 13 4 | Unique Clients         72         70         3%           Admits         3         3         0%           Discharges         13         4         225% |