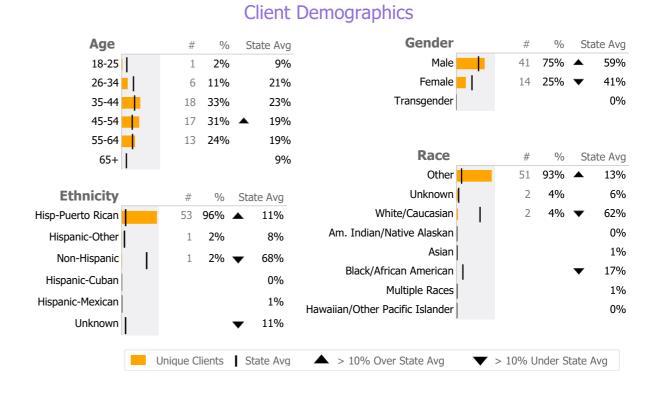

Reporting Period: July 2021 - December 2021 (Data as of Apr 18, 2022)

#### **Provider Activity** 1 Yr Ago Variance % Monthly Trend Measure Actual **Unique Clients** 55 67 -18% ▼ 15 -25% ▼ Admits Discharges -91% ▼ 11% 🔺 Service Hours 150 136 ▲ > 10% Over 1 Yr Ago > 10% Under 1Yr Ago Clients by Level of Care Program Type Level of Care Type % Addiction **Employment Services** 55 100.0%



Survey Data Not Available

### **SOR-Employment**

Hispanic Health Council

Addiction - Employment Services - Employment Services

# Connecticut Dept of Mental Health and Addiction Services Program Quality Dashboard

Reporting Period: July 2021 - December 2021 (Data as of Apr 18, 2022)

# **Program Activity**

| Measure        | Actual | 1 Yr Ago | Variance % |   |
|----------------|--------|----------|------------|---|
| Unique Clients | 55     | 67       | -18%       | • |
| Admits         | 15     | 20       | -25%       | • |
| Discharges     | 3      | 33       | -91%       | • |
| Service Hours  | 150    | 136      | 11%        | • |

# Recovery

| National Recovery Measures (NOMS) | Actual % vs Goal % | Actual | Actual % | Goal % | State Avg | Actual vs Goal |
|-------------------