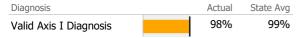

#### Data Submission Quality

| Data Entry             | Actual | State Avg |
|------------------------|--------|-----------|
| Valid NOMS Data        | 100%   | 77%       |
|                        |        |           |
| On-Time Periodic       | Actua  | State Avg |
| 6 Month Updates        | 100%   | 93%       |
| •                      |        |           |
|                        |        |           |
| Co-occurring           | Actua  | State Avg |
| MH Screen Complete     | N/A    | 98%       |
| SA Screen Complete     | N/A    | 88%       |
|                        |        |           |
|                        |        |           |
| Diagnosis              | Actua  | State Avg |
| Valid Axis I Diagnosis | 100%   | 99%       |