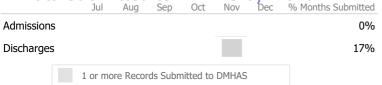

#### Data Submitted to DMHAS by Month

|           |   | Jul     | Aug | Sep | Oct | Nov | Dec | % Months Submitted |
|-----------|---|---------|-----|-----|-----|-----|-----|--------------------|
| Admission | S |         |     |     |     |     |     | 0%                 |
| Discharge | S |         |     |     |     |     |     | 0%                 |
|           |   | 1 or mo |     |     |     |     |     |                    |