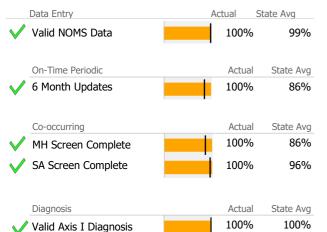

#### Data Submission Quality

| Data Entry             | Actual | State Avg    |
|------------------------|--------|--------------|
| 🗸 Valid NOMS Data      | 1009   | % 83%        |
|                        | ·      |              |
| On-Time Periodic       | Actu   | al State Avg |
| ✓ 6 Month Updates      | 949    | % 83%        |
| •                      |        |              |
| Co-occurring           | Actu   | al State Avg |
| V MH Screen Complete   | 1000   | % 96%        |
| V SA Screen Complete   | 1009   | % 95%        |
| ·                      |        |              |
| Diagnosis              | Actu   | al State Avg |
| Valid Axis I Diagnosis | 1000   | % 98%        |