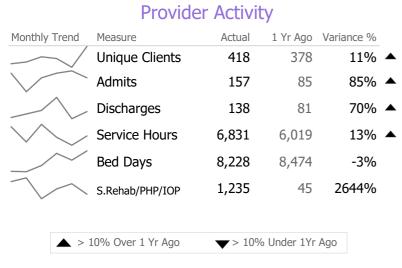

#### **Gilead Community Services Inc.** Middletown, CT

Connecticut Dept of Mental Health and Addiction Services Provider Quality Dashboard

Reporting Period: July 2021 - December 2021 (Data as of Apr 18, 2022)

Variances in data may be indicative of operational adjustments related to the pandemic.