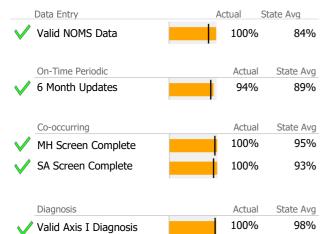

#### Data Submission Quality

| Data Entry             | Actual | State Avg    |
|------------------------|--------|--------------|
| 🗸 Valid NOMS Data      | 1009   | % 83%        |
|                        | ·      |              |
| On-Time Periodic       | Actu   | al State Avg |
| ✓ 6 Month Updates      | 949    | % 83%        |
| •                      |        |              |
| Co-occurring           | Actu   | al State Avg |
| V MH Screen Complete   | 1000   | % 96%        |
| V SA Screen Complete   | 1009   | % 95%        |
| ·                      |        |              |
| Diagnosis              | Actu   | al State Avg |
| Valid Axis I Diagnosis | 1000   | % 98%        |