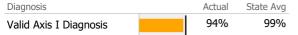

#### Data Submission Quality

Valid Axis I Diagnosis

|              | Data Entry         | Actual | State Avg    |     |
|--------------|--------------------|--------|--------------|-----|
| $\checkmark$ | Valid NOMS Data    | 100    | 0% 99        | 9%  |
|              |                    |        |              |     |
|              | On-Time Periodic   | Act    | tual State A | Avg |
|              | 6 Month Updates    | 85     | 5% 93        | 8%  |
|              | Co-occurring       | Act    | tual State A | Avg |
|              | MH Screen Complete | ٦      | N/A 81       | ۱%  |
|              | SA Screen Complete | Γ      | N/A 83       | 3%  |
|              |                    |        |              |     |
|              | Diagnosis          | Act    | tual State A | Avg |