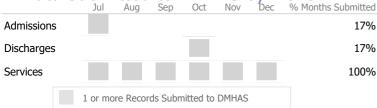

#### Data Submission Quality

#### Data Submitted to DMHAS by Month

|        | > 10% O | ver 💙 < 109 | % Under    |
|--------|---------|-------------|------------|
| Actual | Goal    | 🗸 Goal Met  | Below Goal |

\* State Avg based on 23 Active Assertive Community Treatment Programs