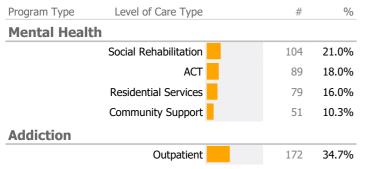

#### **Gilead Community Services Inc.** Middletown, CT

Connecticut Dept of Mental Health and Addiction Services Provider Quality Dashboard

Reporting Period: July 2021 - December 2021 (Data as of Apr 18, 2022)



#### Clients by Level of Care





#### **Client Demographics**

| Age               | #        | %      | State Avg | Gender                          | #       | %        | State Avg |
|-------------------|----------|--------|-----------|---------------------------------|---------|----------|-----------|
| 18-25             | 13       | 3%     | 9%        | Male Male                       | 275     | 66%      | 59%       |
| 26-34             | 97       | 23%    | 21%       | Female 📒                        | 142     | 34%      | 41%       |
| 35-44             | 116      | 28%    | 23%       | Transgender                     |         |          | 0%        |
| 45-54             | 68       | 16%    | 19%       |                                 |         |          |           |
| 55-64             | 83       | 20%