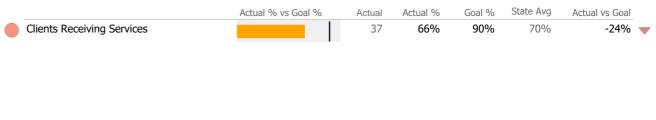

## **Discharge Outcomes**

|              |                                   | Actual % vs Goal % | Actual | Actual % | Goal % | State Avg  | Actual vs Goal |  |
|--------------|-----------------------------------|--------------------|--------|----------|--------|------------|----------------|--|
| $\checkmark$ | Treatment Completed Successfully  |                    | 24     | 63%      | 50%    | 50%        | 13%            |  |
|              | Recovery                          |                    |        |          |        |            |                |  |
|              | National Recovery Measures (NOMS) | Actual % vs Goal % | Actual | Actual % | Goal % | State Avg  | Actual vs Goal |  |
| $\checkmark$ | Not Arrested                      |                    | 69     | 91%      | 75%    | 74%        | 16%            |  |
| $\checkmark$ | Abstinence/Reduced Drug Use       |                    | 46     | 61%      | 55%    | 39%        | 6%             |  |
|              | Employed                          |                    | 32     | 42%      | 50%    | 30%        | -8%            |  |
|              | Stable Living Situation           |                    | 66     | 87%      | 95%    | 72%        | -8%            |  |
|              | Self Help                         |                    | 37     | 49%      | 60%    | 14%        | -11%           |  |
|              | Service Utilization               |                    |        |          |        | Chatta Ave |                |  |
|              |                                   | Actual % vs Goal % | Actual | Actual % | Goal % | State Avg  | Actual vs Goal |  |
|              | Clients Receiving Services        |                    | 19     | 50%      | 90%    | 55%        | -40%           |  |
|              | Service Engagement                |                    |        |          |        |            |                |  |
|              | Outpatient                        | Actual % vs Goal % | Actual | Actual % | Goal % | State Avg  | Actual vs Goal |  |
|              | 2 or more Services within 30 days |                    | 12     | 27%      | 75%    | 63%        | -48%           |  |
|              |                                   |                    |        |          |        |            |                |  |
|              |                                   |                    |        |          |        |            |                |  |