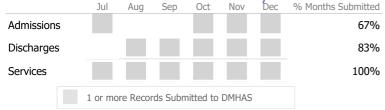

#### Data Submitted to DMHAS by Month

|           |   | Jul     | Aug | Sep | Oct | Nov | Dec | % Months Submitted |
|-----------|---|---------|-----|-----|-----|-----|-----|--------------------|
| Admission | S |         |     |     |     |     |     | 0%                 |
| Discharge | S |         |     |     |     |     |     | 0%                 |
|           |   | 1 or mo |     |     |     |     |     |                    |