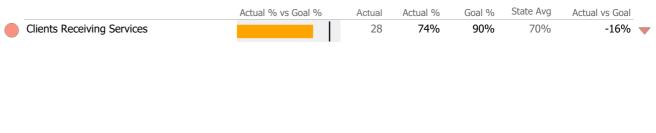

## **Discharge Outcomes**

|              |                                   | Actual % vs Goal % | Actual | Actual % | Goal % | State Avg  | Actual vs Goal |  |
|--------------|-----------------------------------|--------------------|--------|----------|--------|------------|----------------|--|
| $\checkmark$ | Treatment Completed Successfully  |                    | 24     | 63%      | 50%    | 50%        | 13%            |  |
|              | Recovery                          |                    |        |          |        |            |                |  |
|              | National Recovery Measures (NOMS) | Actual % vs Goal % | Actual | Actual % | Goal % | State Avg  | Actual vs Goal |  |
| $\checkmark$ | Not Arrested                      |                    | 69     | 91%      | 75%    | 74%        | 16%            |  |
| $\checkmark$ | Abstinence/Reduced Drug Use       |                    | 46     | 61%      | 55%    | 39%        | 6%             |  |
|              | Employed                          |                    | 32     | 42%      | 50%    | 30%        | -8%            |  |
|              | Stable Living Situation           |                    | 66     | 87%      | 95%    | 72%        | -8%            |  |
|              | Self Help                         |                    | 37     | 49%      | 60%    | 14%        | -11%           |  |
|              | Service Utilization               |                    |        |          |        | Chatta Ave |                |  |
|              |                                   | Actual % vs Goal % | Actual | Actual % | Goal % | State Avg  | Actual vs Goal |  |
|              | Clients Receiving Services        |                    | 19     | 50%      | 90%    | 55%        | -40%           |  |
|              | Service Engagement                |                    |        |          |        |            |                |  |
|              | Outpatient                        | Actual % vs Goal % | Actual | Actual % | Goal % | State Avg  | Actual vs Goal |  |
|              | 2 or more Services within 30 days |                    | 12     | 27%      | 75%    | 63%        | -48%           |  |
|              |                                   |                    |        |          |        |            |                |  |
|              |                                   |                    |        |          |        |            |                |  |