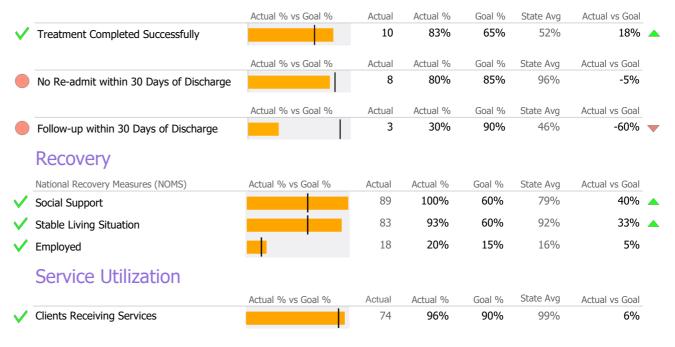

#### **Discharge Outcomes**

|                                         | Actual % vs Goal % | Actual   | Actual % | Goal % | State Avg | Actual vs Goal |
|-----------------------------------------|--------------------|----------|----------|--------|-----------|----------------|
| Treatment Completed Successfully        |                    | 3        | 100%     | 80%    | 73%       | 20%            |
|                                         | Actual % vs Goal % | Actual   | Actual % | Goal % | State Avg | Actual vs Goal |
| No Re-admit within 30 Days of Discharge |                    | 2        | 67%      | 85%    | 92%       | -18%           |
|                                         | Actual % vs Goal % | Actual   | Actual % | Goal % | State Avg | Actual vs Goal |
| Follow-up within 30 Days of Discharge   |                    | 1        | 33%      | 90%    | 70%       | -57%           |
| Recovery                                |                    |          |          |        |           |                |
| National Recovery Measures (NOMS)       | Actual % vs Goal % | Actual   | Actual % | Goal % | State Avg | Actual vs Goal |
| Social Support                          |                    | 12       | 92%      | 60%    | 82%       | 32%            |
| Stable Living Situation                 |                    | 12       | 92%      | 90%    | 97%       | 2%             |
| Bed Utilization                         |                    |          |          |        |           |                |
| 12 Months Trend                         | Beds Avg LOS       | Turnover | Actual % | Goal % | State Avg | Actual vs Goal |
| Avg Utilization Rate                    | 9 518 days         | 0.5      | 93%      | 90%    | 93%       | 3%             |
| < 90% 90-110%                           | >110%              |          |          |        |           |                |