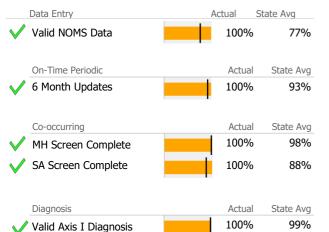

#### **Data Submission Quality**

| Data Entry           |   | Actual S | State Avg |
|----------------------|---|----------|-----------|
| 🗸 Valid NOMS Data    |   | 99%      | 87%       |
| Valid TEDS Data      |   | 94%      | 87%       |
|                      |   |          |           |
| On-Time Periodic     |   | Actual   | State Avg |
| V 6 Month Updates    | • | 31%      | 18%       |
|                      | • |          |           |
| Co-occurring         |   | Actual   | State Avg |
| MH Screen Complete   |   | 94%      | 95%       |
| 🗸 SA Screen Complete |   | 98%      | 95%       |
| •                    |   |          |           |
|                      |   |          |           |