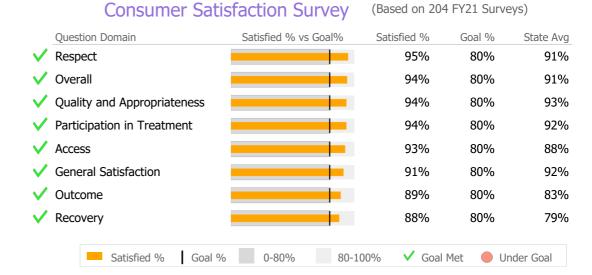

## **Discharge Outcomes**

|              |                                   | Actual % vs Goal % | Actual | Actual % | Goal % | State Avg  | Actual vs Goal |  |
|--------------|-----------------------------------|--------------------|--------|----------|--------|------------|----------------|--|
| $\checkmark$ | Treatment Completed Successfully  |                    | 24     | 63%      | 50%    | 50%        | 13%            |  |
|              | Recovery                          |                    |        |          |        |            |                |  |
|              | National Recovery Measures (NOMS) | Actual % vs Goal % | Actual | Actual % | Goal % | State Avg  | Actual vs Goal |  |
| $\checkmark$ | Not Arrested                      |                    | 69     | 91%      | 75%    | 74%        | 16%            |  |
| $\checkmark$ | Abstinence/Reduced Drug Use       |                    | 46     | 61%      | 55%    | 39%        | 6%             |  |
|              | Employed                          |                    | 32     | 42%      | 50%    | 30%        | -8%            |  |
|              | Stable Living Situation           |                    | 66     | 87%      | 95%    | 72%        | -8%            |  |
|              | Self Help                         |                    | 37     | 49%      | 60%    | 14%        | -11%           |  |
|              | Service Utilization               |                    |        |          |        | Chatta Ave |                |  |
|              |                                   | Actual % vs Goal % | Actual | Actual % | Goal % | State Avg  | Actual vs Goal |  |
|              | Clients Receiving Services        |                    | 19     | 50%      | 90%    | 55%        | -40%           |  |
|              | Service Engagement                |                    |        |          |        |            |                |  |
|              | Outpatient                        | Actual % vs Goal % | Actual | Actual % | Goal % | State Avg  | Actual vs Goal |  |
|              | 2 or more Services within 30 days |                    | 12     | 27%      | 75%    | 63%        | -48%           |  |
|              |                                   |                    |        |          |        |            |                |  |
|              |                                   |                    |        |          |        |            |                |  |