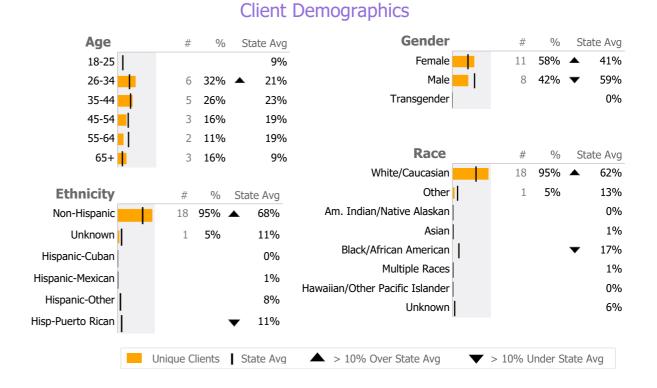

## **Clinical Case Management**

Day Kimball Hospital

Valid Axis I Diagnosis

Mental Health - Case Management - Standard Case Management

## Connecticut Dept of Mental Health and Addiction Services Program Quality Dashboard

Reporting Period: July 2021 - December 2021 (Data as of Apr 18, 2022)